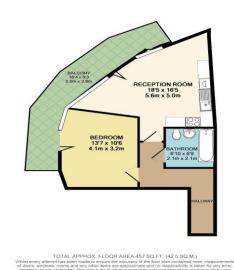

## Memorial Heights Monarch Way Ilford, IG2 7HS

Edward Chase are pleased to present this spacious one bedroom apartment located within highly sought after development of Memorial Heights within the IG2 area. The apartment is spacious throughout with a reception, open plan kitchen, double bedroom, spacious bathroom along with a wrap-around balcony making it an ideal residence for all working professionals looking for an modern and stylish home. The apartment is on the doorstep of Newbury Park tube (Central line) providing excellent travel links to and from central London. Call now to register your interest. Property key features; - One bedroom apartment - Double bedroom - Reception area -Open plan kitchen - Newly renovated - Bathroom - No gas - Wrap around balcony - Parking - Entry phone system - Quiet residential area - Central line - Surrounded by great schools - Available now Call Edward Chase now to attend the next available viewing. Lettings Edward Chase estate agents offer a bespoke

## Monthly Rental Of £1,499

Edward Chase are pleased to present this spacious one bedroom apartment located within highly sought after development of Memorial Heights within the IG2 area. The apartment is spacious throughout with a reception, open plan kitchen, double bedroom, spacious bathroom along with a wraparound balcony making it an ideal residence for all working professionals looking for an modern and stylish home. The apartment is on the doorstep of Newbury Park tube (Central line) providing excellent travel links to and from central London. Call now to register your interest. Property key features; - One bedroom apartment - Double bedroom - Reception area - Open plan kitchen - Newly renovated -Bathroom - No gas - Wrap around balcony - Parking - Entry phone system - Quiet residential area -Central line - Surrounded by great schools - Available now Call Edward Chase now to attend the next available viewing. Lettings Lettings Edward Chase estate agents offer a bespoke, professional, ARLA