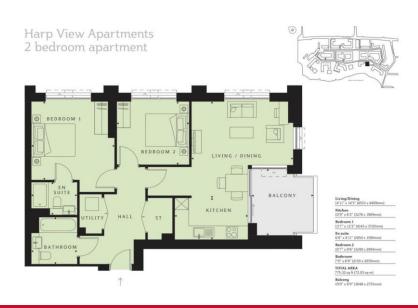

## Rosefinch Apartments 7 Shearwater Drive London, NW9 7FW

Edward Chase is delighted to present to the residential lettings market this stylish high-specification apartment set on the 20th floor of Rosefinch Apartments on Shearwater Drive within the popular Hendon waterside development in North West London. Featuring luxury wooden floors, kitchen top, top of the range integrated kitchen appliances, and a state of the art furnishing. The property offers a spacious living /reception with dining area; open plan to a fitted kitchen, leading to a large private balcony overlooking some amazing panoramic views of the city, two double bedrooms, and two modern three-piece bathroom. Further benefits of this well presented home are a utility cupboard, secure parking for one car. Situated in the sought after Hendon Waterside development, residents of the apartment will enjoy communal landscaped gardens and views of the stunning reservoir. Hendon Waterside development has excellent transport links as it is set within Zone 3 and is

- Stylish Two Bedroom Two Bathroom Apartment fully furnished to a very high standard
- Locate on 20th Floor with great views & Large Private Terrace
- Residents' Gym

- One parking space included
- 12 Hour Concierge Service
- Amazing panoramic view of the Reservoir
- 5 minute walk to Hendon Station and close to Hendon central station