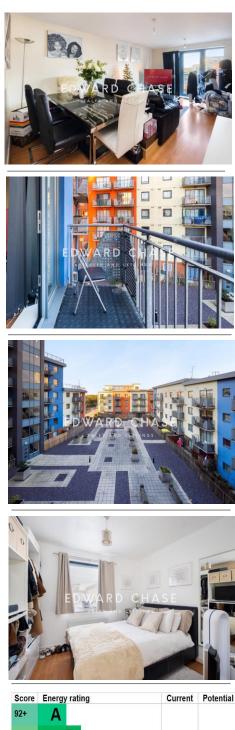

- Spacious Apartment with 2 Generous Sized Bedrooms & 2 Bathrooms
- Open Plan Kitchen Reception with Private Balcony
- This Apartment Has its Own Private Gated Parking Facility
- Master Bedroom is Fitted with an En-Suite Shower Room
- Laminate Floor Throughout with Integrated Appliances
- Ample Storage Space with Balcony Access & Private Communal Garden