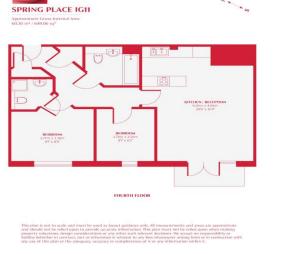

# Runnel Court Spring Place Barking, IG11 7GF

EDWARD CHASE

Being sold via Secure Sale online bidding. Terms & Conditions apply. Starting Bid £250,000. Edward Chase estate agents present this 2 bedroom 2 bathroom apartment located on Spring Place, Barking. This apartment is positioned on a high floor with great views making it an ideal residential option and a superb investment option. Spring Place is home to several local amenities & schooling options making it a popular destination for growing families. This apartment has several key features such as: - Large private communal area - Underground parking available - Semi tiled bathroom - Storage - Balcony - 2x bathrooms - Double glazed windows throughout - Gas central heating, combination boiler - 2x Spacious bedrooms - EPC Rating C - Council Tax band C - Walking distance to Barking Station & High Street Tenure: Lease term remaining: 108 years approx. Service charge: £3000 per annum Ground rent: £250 per annum Rent: current tenant is popular £1200 PCM, we estimate a market rent of £1750 PCM. Places central

- Spacious Apartment with 2 Generous Sized Bedrooms & 2 Bathrooms
- Open Plan Kitchen Reception with Private Balcony
- This Apartment Has its Own Private Gated Parking Facility
- Master Bedroom is Fitted with an En-Suite Shower Room
- Laminate Floor Throughout with Integrated Appliances
- Ample Storage Space with Balcony Access & Private Communal Garden