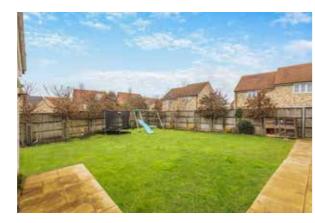

## **OUTDOOR LIVING:**

- Beautiful Garden: The generous south-facing garden, laid mainly to lawn with a patio area, is perfect for entertaining and offers ample space for children to
- Parking and Storage: Private driveway parking can accommodate up to four cars, plus two in the double garage with electric doors and loft storage capability. Ready for an electric car charging point.