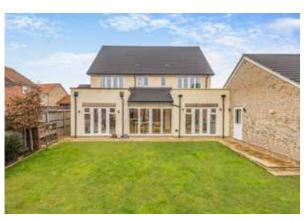

## **OUTDOOR LIVING:**

- Beautiful Garden: The generous south-facing garden, laid mainly to lawn with a patio area, is perfect for entertaining and offers ample space for children to
- Parking and Storage: Private driveway parking can accommodate up to four cars, plus two in the double garage with electric doors and loft storage capability. Ready for an electric car charging point.