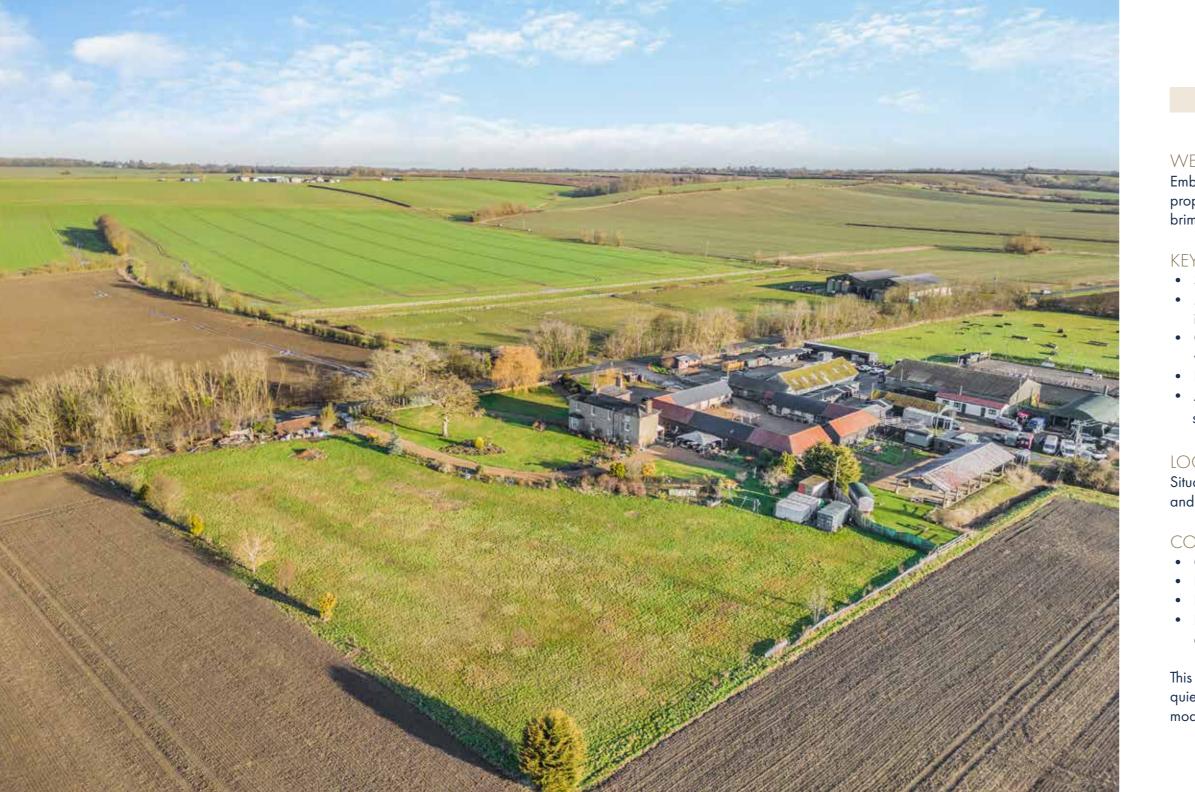

### KEY FEATURES:

- Spacious Accommodation: Six large bedrooms, two bathrooms, three reception rooms, and original woodwork throughout, providing timeless elegance.
  Modern Conveniences: Equipped with oil central heating, a newly installed boiler, Ohme pro electric car charger, and solar panels providing a steady income from the Feed-In Tariff.
- Outdoor Appeal: Ample off-road parking, four storage sheds, a secure container, and a private, south-west facing garden boasting mature fruit trees and vibrant flower beds.
- Potential for Expansion: A substantial attic and expansive cellar offer significant potential for additional living or entertainment space.
- Additional Land: Adjacent 1.5-acre meadow with development potential—ideal for equestrian pursuits, small-scale farming, or possibly business ventures subject to the necessary planning consent.

## LOCATION HIGHLIGHTS:

Situated in South Cambridgeshire, this property offers tranquil rural living with convenient access to amenities. Just 10 minutes from the A1 and 15 minutes from the M11 and A14, connectivity is seamless. Royston's historic market town is a short drive away, offering shops, cafes, and direct rail links to London King's Cross in under an hour.