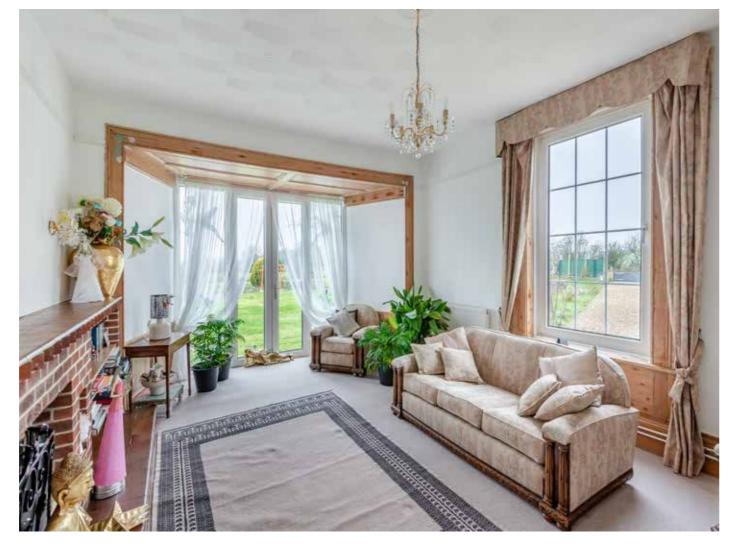

### KEY FEATURES:

- Spacious Accommodation: Six large bedrooms, two bathrooms, three reception rooms, and original woodwork throughout, providing timeless elegance.
  Modern Conveniences: Equipped with oil central heating, a newly installed boiler, Ohme pro electric car charger, and solar panels providing a steady income from the Feed-In Tariff.
- Outdoor Appeal: Ample off-road parking, four storage sheds, a secure container, and a private, south-west facing garden boasting mature fruit trees and vibrant flower beds.
- Potential for Expansion: A substantial attic and expansive cellar offer significant potential for additional living or entertainment space.
- Additional Land: Adjacent 1.5-acre meadow with development potential—ideal for equestrian pursuits, small-scale farming, or possibly business ventures subject to the necessary planning consent.