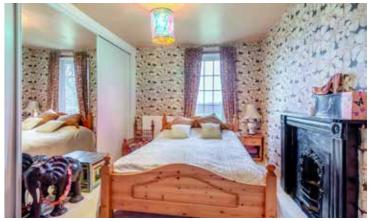

### KEY FEATURES:

- Spacious Accommodation: Six large bedrooms, two bathrooms, three reception rooms, and original woodwork throughout, providing timeless elegance.
  Modern Conveniences: Equipped with oil central heating, a newly installed boiler, Ohme pro electric car charger, and solar panels providing a steady income from the Feed-In Tariff.
- Outdoor Appeal: Ample off-road parking, four storage sheds, a secure container, and a private, south-west facing garden boasting mature fruit trees and vibrant flower beds.
- Potential for Expansion: A substantial attic and expansive cellar offer significant potential for additional living or entertainment space.
- Additional Land: Adjacent 1.5-acre meadow with development potential—ideal for equestrian pursuits, small-scale farming, or possibly business ventures subject to the necessary planning consent.