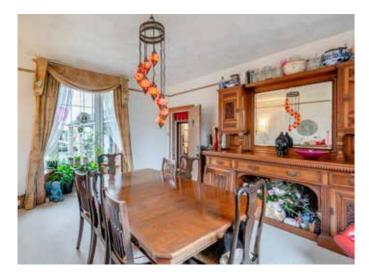

### KEY FEATURES:

- Spacious Accommodation: Six large bedrooms, two bathrooms, three reception rooms, and original woodwork throughout, providing timeless elegance.
  Modern Conveniences: Equipped with oil central heating, a newly installed boiler, Ohme pro electric car charger, and solar panels providing a steady income from the Feed-In Tariff.
- Outdoor Appeal: Ample off-road parking, four storage sheds, a secure container, and a private, south-west facing garden boasting mature fruit trees and vibrant flower beds.
- Potential for Expansion: A substantial attic and expansive cellar offer significant potential for additional living or entertainment space.
- Additional Land: Adjacent 1.5-acre meadow with development potential—ideal for equestrian pursuits, small-scale farming, or possibly business ventures subject to the necessary planning consent.