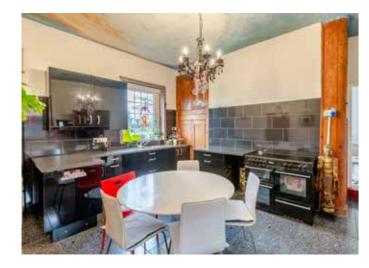

### KEY FEATURES:

- Spacious Accommodation: Six large bedrooms, two bathrooms, three reception rooms, and original woodwork throughout, providing timeless elegance.
  Modern Conveniences: Equipped with oil central heating, a newly installed boiler, Ohme pro electric car charger, and solar panels providing a steady income from the Feed-In Tariff.
- Outdoor Appeal: Ample off-road parking, four storage sheds, a secure container, and a private, south-west facing garden boasting mature fruit trees and vibrant flower beds.
- Potential for Expansion: A substantial attic and expansive cellar offer significant potential for additional living or entertainment space.
- Additional Land: Adjacent 1.5-acre meadow with development potential—ideal for equestrian pursuits, small-scale farming, or possibly business ventures subject to the necessary planning consent.