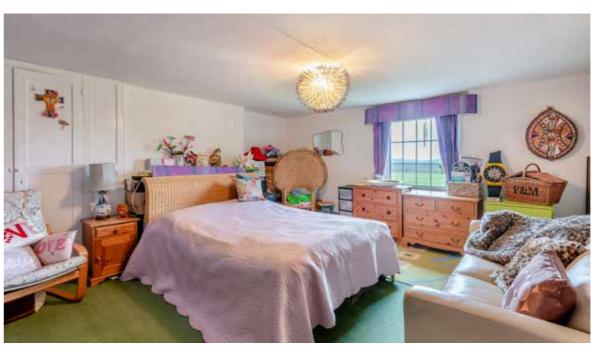

### KEY FEATURES:

- Spacious Accommodation: Six large bedrooms, two bathrooms, three reception rooms, and original woodwork throughout, providing timeless elegance.
  Modern Conveniences: Equipped with oil central heating, a newly installed boiler, Ohme pro electric car charger, and solar panels providing a steady income from the Feed-In Tariff.
- Outdoor Appeal: Ample off-road parking, four storage sheds, a secure container, and a private, south-west facing garden boasting mature fruit trees and vibrant flower beds.
- Potential for Expansion: A substantial attic and expansive cellar offer significant potential for additional living or entertainment space.
- Additional Land: Adjacent 1.5-acre meadow with development potential—ideal for equestrian pursuits, small-scale farming, or possibly business ventures subject to the necessary planning consent.