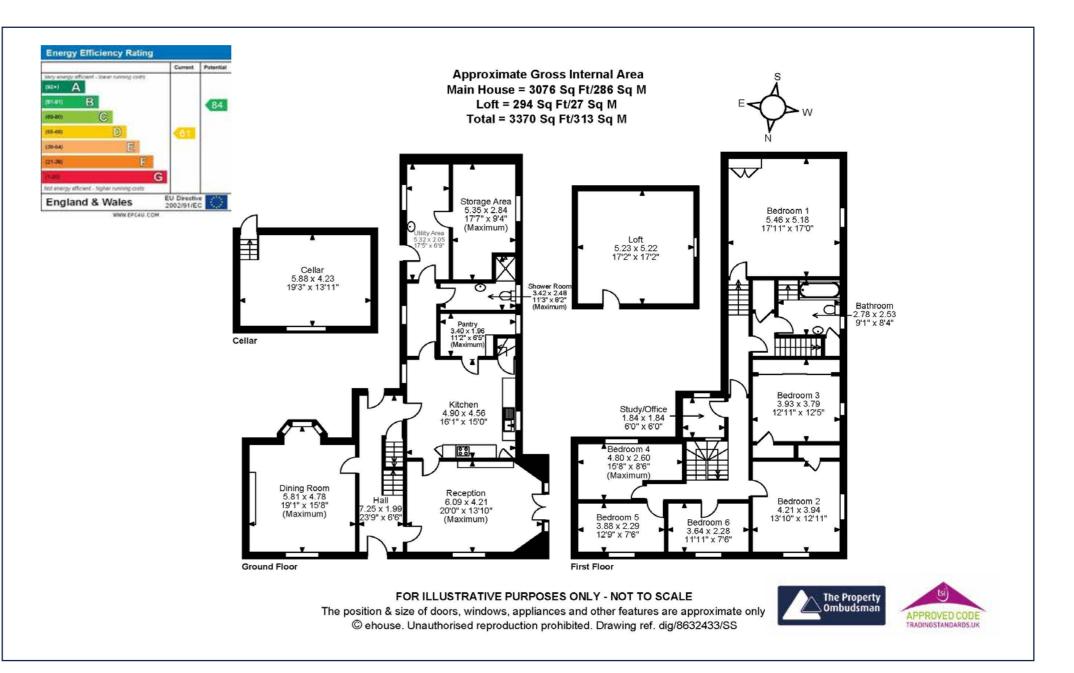

### KEY FEATURES:

- Spacious Accommodation: Six large bedrooms, two bathrooms, three reception rooms, and original woodwork throughout, providing timeless elegance.
  Modern Conveniences: Equipped with oil central heating, a newly installed boiler, Ohme pro electric car charger, and solar panels providing a steady income from the Feed-In Tariff.
- Outdoor Appeal: Ample off-road parking, four storage sheds, a secure container, and a private, south-west facing garden boasting mature fruit trees and vibrant flower beds.
- Potential for Expansion: A substantial attic and expansive cellar offer significant potential for additional living or entertainment space.
- Additional Land: Adjacent 1.5-acre meadow with development potential—ideal for equestrian pursuits, small-scale farming, or possibly business ventures subject to the necessary planning consent.

All measurements are approximate and quoted in imperial with metric equivalents and for general guidance only whilst every attempt has been made to ensure accuracy, they must not be relied on. The fixtures, fittings and appliances referred to have not been tested and therefore no guarantee can be given that they are in working order. Internal photographs are reproduced for general information and must not be inferred that any item shown is included with the property. These comments are the personal views of the current owner and are included as an insight into life at the property. They have not been independently verified and should not be relied on without verification and do not necessarily reflect the views of the agent. Registered in England and Wales, Company Reg No.10931078 Exquisite House, Alton Business Centre, Wherstead, Ipswich, Suffolk, United Kingdom, IP9 2AX.