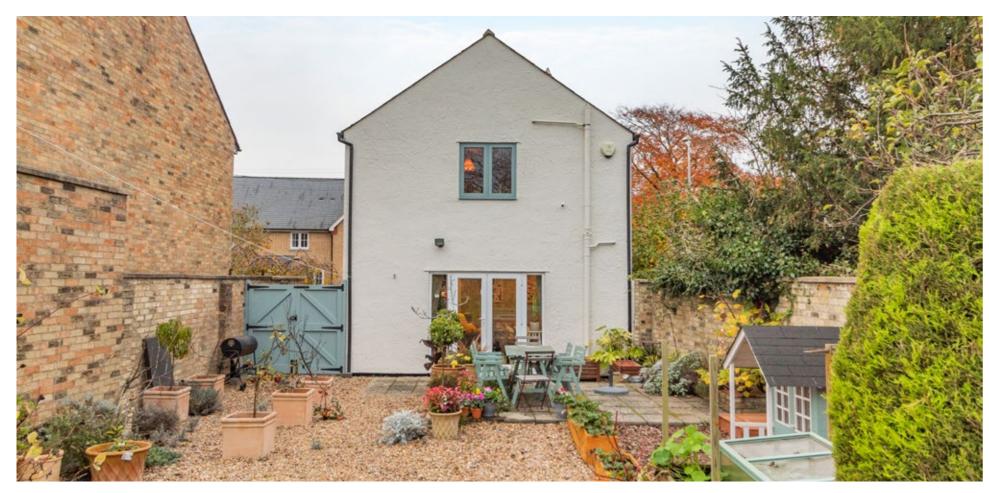

## A BEAUTIFULLY REFURBISHED FAMILY HOME IN AN IDYLLIC VILLAGE SETTING

Nestled in the picturesque village of Fen Ditton, this beautifully presented three-bedroom detached home offers a perfect blend of historic charm and modern convenience. Recently refurbished to a very high standard, this home includes a welcoming entrance hallway, dining room, kitchen, WC/utility room, and living room on the ground floor. Upstairs, discover three generously sized double bedrooms, including a master with an en-suite bathroom, alongside a newly installed family bathroom. Enjoy peaceful moments in the private rear garden, a stunning outdoor space featuring vibrant flowers, shrubs, a large patio, and an extensive lawn—ideal for entertaining family and friends.

## **KEY FEATURES:**

- Bedrooms: 3 Double Bedrooms with Master En-Suite.
- Bathrooms: Newly Installed Family Bathroom.
- Living Space: Welcoming Entrance Hall, Dining Room, Kitchen, Living Room.
- Flooring: Engineered Oak Flooring Throughout.
- Garden: Private Rear Garden with Vibrant Flowers, Patio, and Lawn.
- Extension Potential: Planning Permission for Rear Extension.