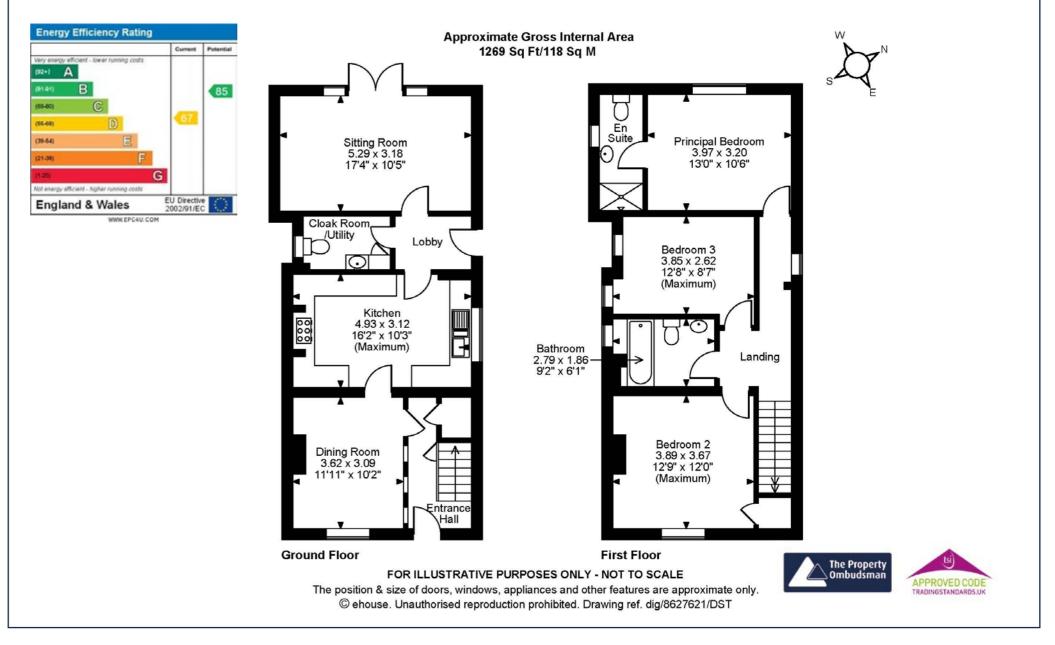

## A BEAUTIFULLY REFURBISHED FAMILY HOME IN AN IDYLLIC VILLAGE SETTING

Nestled in the picturesque village of Fen Ditton, this beautifully presented three-bedroom detached home offers a perfect blend of historic charm and modern convenience. Recently refurbished to a very high standard, this home includes a welcoming entrance hallway, dining room, kitchen, WC/utility room, and living room on the ground floor. Upstairs, discover three generously sized double bedrooms, including a master with an en-suite bathroom, alongside a newly installed family bathroom. Enjoy peaceful moments in the private rear garden, a stunning outdoor space featuring vibrant flowers, shrubs, a large patio, and an extensive lawn—ideal for entertaining family and friends.

## **KEY FEATURES:**

- Bedrooms: 3 Double Bedrooms with Master En-Suite.
- Bathrooms: Newly Installed Family Bathroom.
- Living Space: Welcoming Entrance Hall, Dining Room, Kitchen, Living Room.
- Flooring: Engineered Oak Flooring Throughout.
- Garden: Private Rear Garden with Vibrant Flowers, Patio, and Lawn.
- Extension Potential: Planning Permission for Rear Extension.

## **AVAILABILITY**:

- Built: 1897.
- Freehold.
- Planning Permission: Approved for rear extension incorporating kitchen/dining/living room.

All measurements are approximate and quoted in imperial with metric equivalents and for general guidance only whilst every attempt has been made to ensure accuracy, they must not be relied on. The fixtures, fittings and appliances referred to have not been tested and therefore no guarantee can be given that they are in working order. Internal photographs are reproduced for general information and must not be inferred that any item shown is included with the property. These comments are the personal views of the current owner and are included as an insight into life at the property. They have not been independently verified and should not be relied on without verification and do not necessarily reflect the views of the agent. Registered in England and Wales, Company Reg No.10931078 Exquisite House, Alton Business Centre, Wherstead, Ipswich, Suffolk, United Kingdom, IP9 2AX.