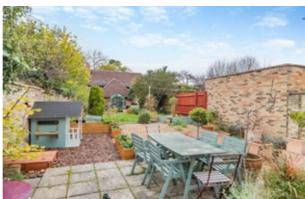

## A BEAUTIFULLY REFURBISHED FAMILY HOME IN AN IDYLLIC VILLAGE SETTING

Nestled in the picturesque village of Fen Ditton, this beautifully presented three-bedroom detached home offers a perfect blend of historic charm and modern convenience. Recently refurbished to a very high standard, this home includes a welcoming entrance hallway, dining room, kitchen, WC/utility room, and living room on the ground floor. Upstairs, discover three generously sized double bedrooms, including a master with an en-suite bathroom, alongside a newly installed family bathroom. Enjoy peaceful moments in the private rear garden, a stunning outdoor space featuring vibrant flowers, shrubs, a large patio, and an extensive lawn—ideal for entertaining family and friends.

## **KEY FEATURES:**

- Bedrooms: 3 Double Bedrooms with Master En-Suite.
- Bathrooms: Newly Installed Family Bathroom.
- Living Space: Welcoming Entrance Hall, Dining Room, Kitchen, Living Room.
- Flooring: Engineered Oak Flooring Throughout.
- Garden: Private Rear Garden with Vibrant Flowers, Patio, and Lawn.
- Extension Potential: Planning Permission for Rear Extension.