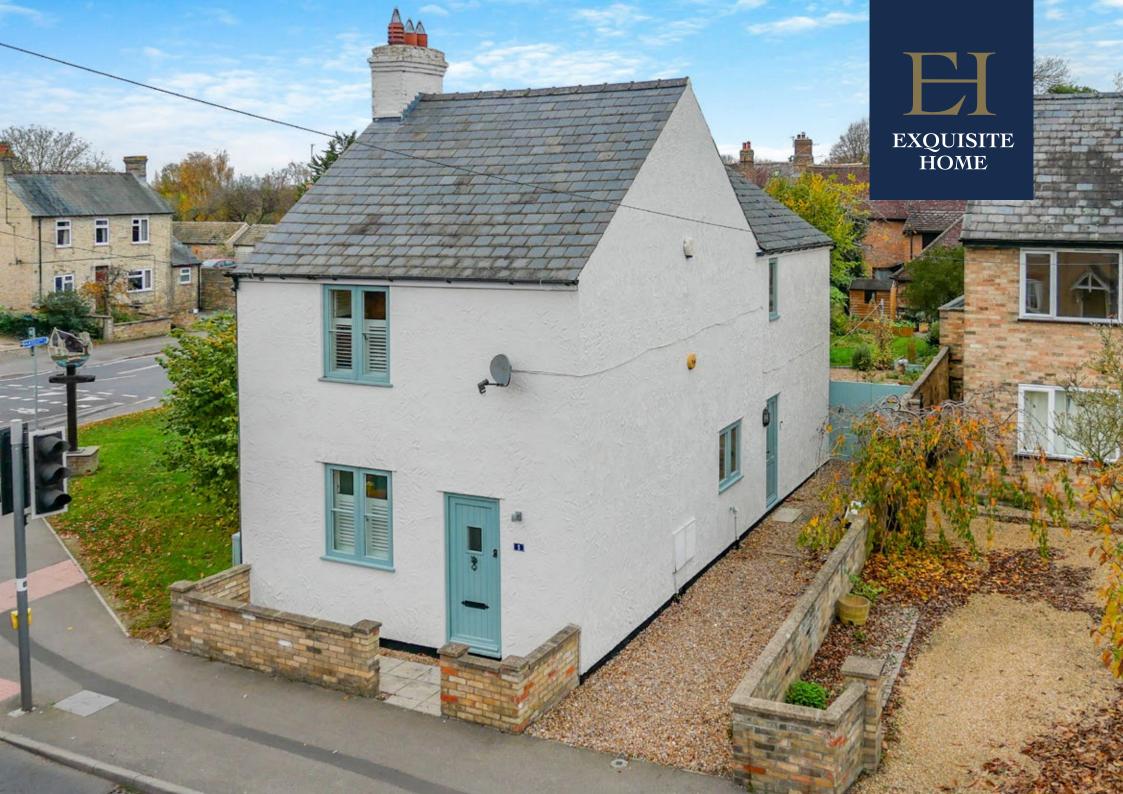

## A BEAUTIFULLY REFURBISHED FAMILY HOME IN AN IDYLLIC VILLAGE SETTING

Nestled in the picturesque village of Fen Ditton, this beautifully presented three-bedroom detached home offers a perfect blend of historic charm and modern convenience. Recently refurbished to a very high standard, this home includes a welcoming entrance hallway, dining room, kitchen, WC/utility room, and living room on the ground floor. Upstairs, discover three generously sized double bedrooms, including a master with an en-suite bathroom, alongside a newly installed family bathroom. Enjoy peaceful moments in the private rear garden, a stunning outdoor space featuring vibrant flowers, shrubs, a large patio, and an extensive lawn—ideal for entertaining family and friends.

## **KEY FEATURES:**

- Bedrooms: 3 Double Bedrooms with Master En-Suite.
- Bathrooms: Newly Installed Family Bathroom.
- Living Space: Welcoming Entrance Hall, Dining Room, Kitchen, Living Room.
- Flooring: Engineered Oak Flooring Throughout.
- Garden: Private Rear Garden with Vibrant Flowers, Patio, and Lawn.
- Extension Potential: Planning Permission for Rear Extension.