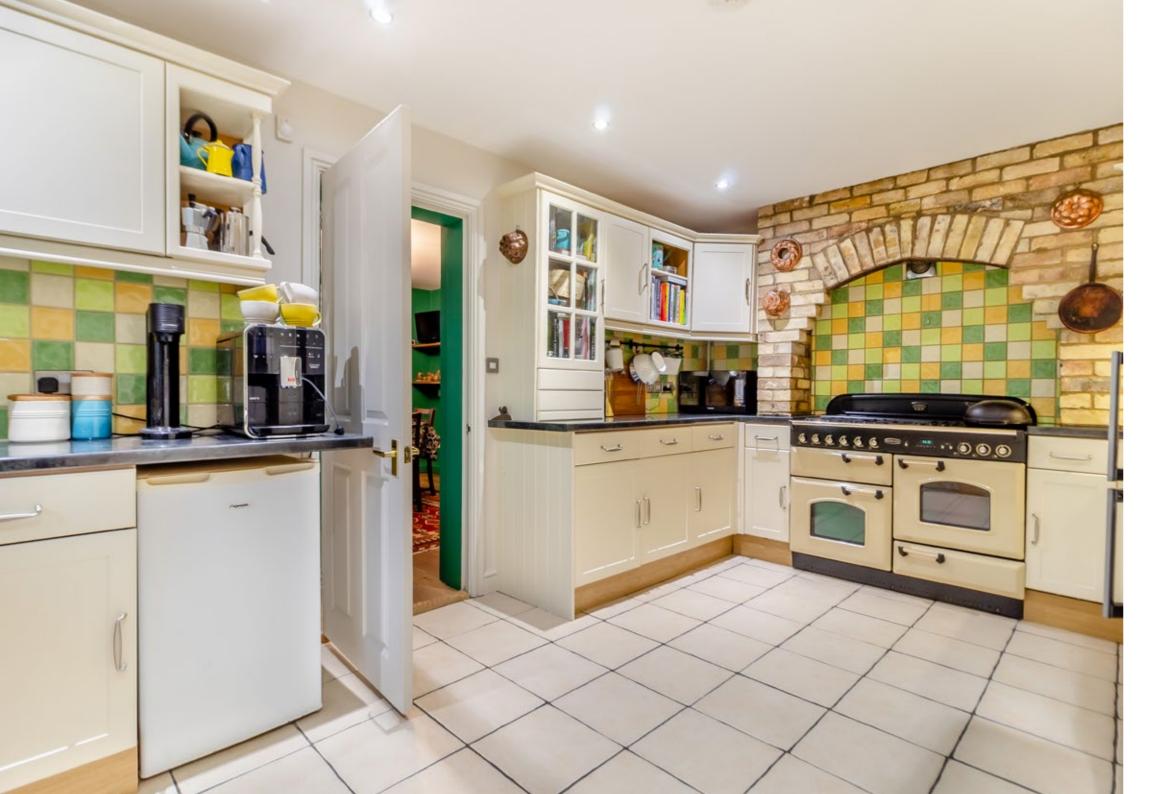

## A BEAUTIFULLY REFURBISHED FAMILY HOME IN AN IDYLLIC VILLAGE SETTING

Nestled in the picturesque village of Fen Ditton, this beautifully presented three-bedroom detached home offers a perfect blend of historic charm and modern convenience. Recently refurbished to a very high standard, this home includes a welcoming entrance hallway, dining room, kitchen, WC/utility room, and living room on the ground floor. Upstairs, discover three generously sized double bedrooms, including a master with an en-suite bathroom, alongside a newly installed family bathroom. Enjoy peaceful moments in the private rear garden, a stunning outdoor space featuring vibrant flowers, shrubs, a large patio, and an extensive lawn—ideal for entertaining family and friends.

## **KEY FEATURES:**

- Bedrooms: 3 Double Bedrooms with Master En-Suite.
- Bathrooms: Newly Installed Family Bathroom.
- Living Space: Welcoming Entrance Hall, Dining Room, Kitchen, Living Room.
- Flooring: Engineered Oak Flooring Throughout.
- Garden: Private Rear Garden with Vibrant Flowers, Patio, and Lawn.
- Extension Potential: Planning Permission for Rear Extension.