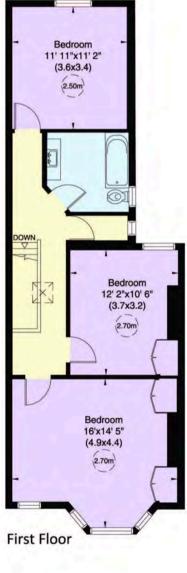

On the first floor, you'll find the principal bedroom with ample built-in storage, alongside a second spacious double bedroom. To the rear another good size double bedroom. In between a large family bathroom with Mandarin stone tiles, Lusso stone basin and underfloor heating.

## Roundwood Road, NW10

Approximate Gross Internal Area 141 sq m/ 1513 sq ft

Garden 34' 9"x17' 6"

(10.6x5.3)

Not to Scale, for identification only

Shed 8' 6"x7'

(2.6x2.1)

**Ground Floor** 