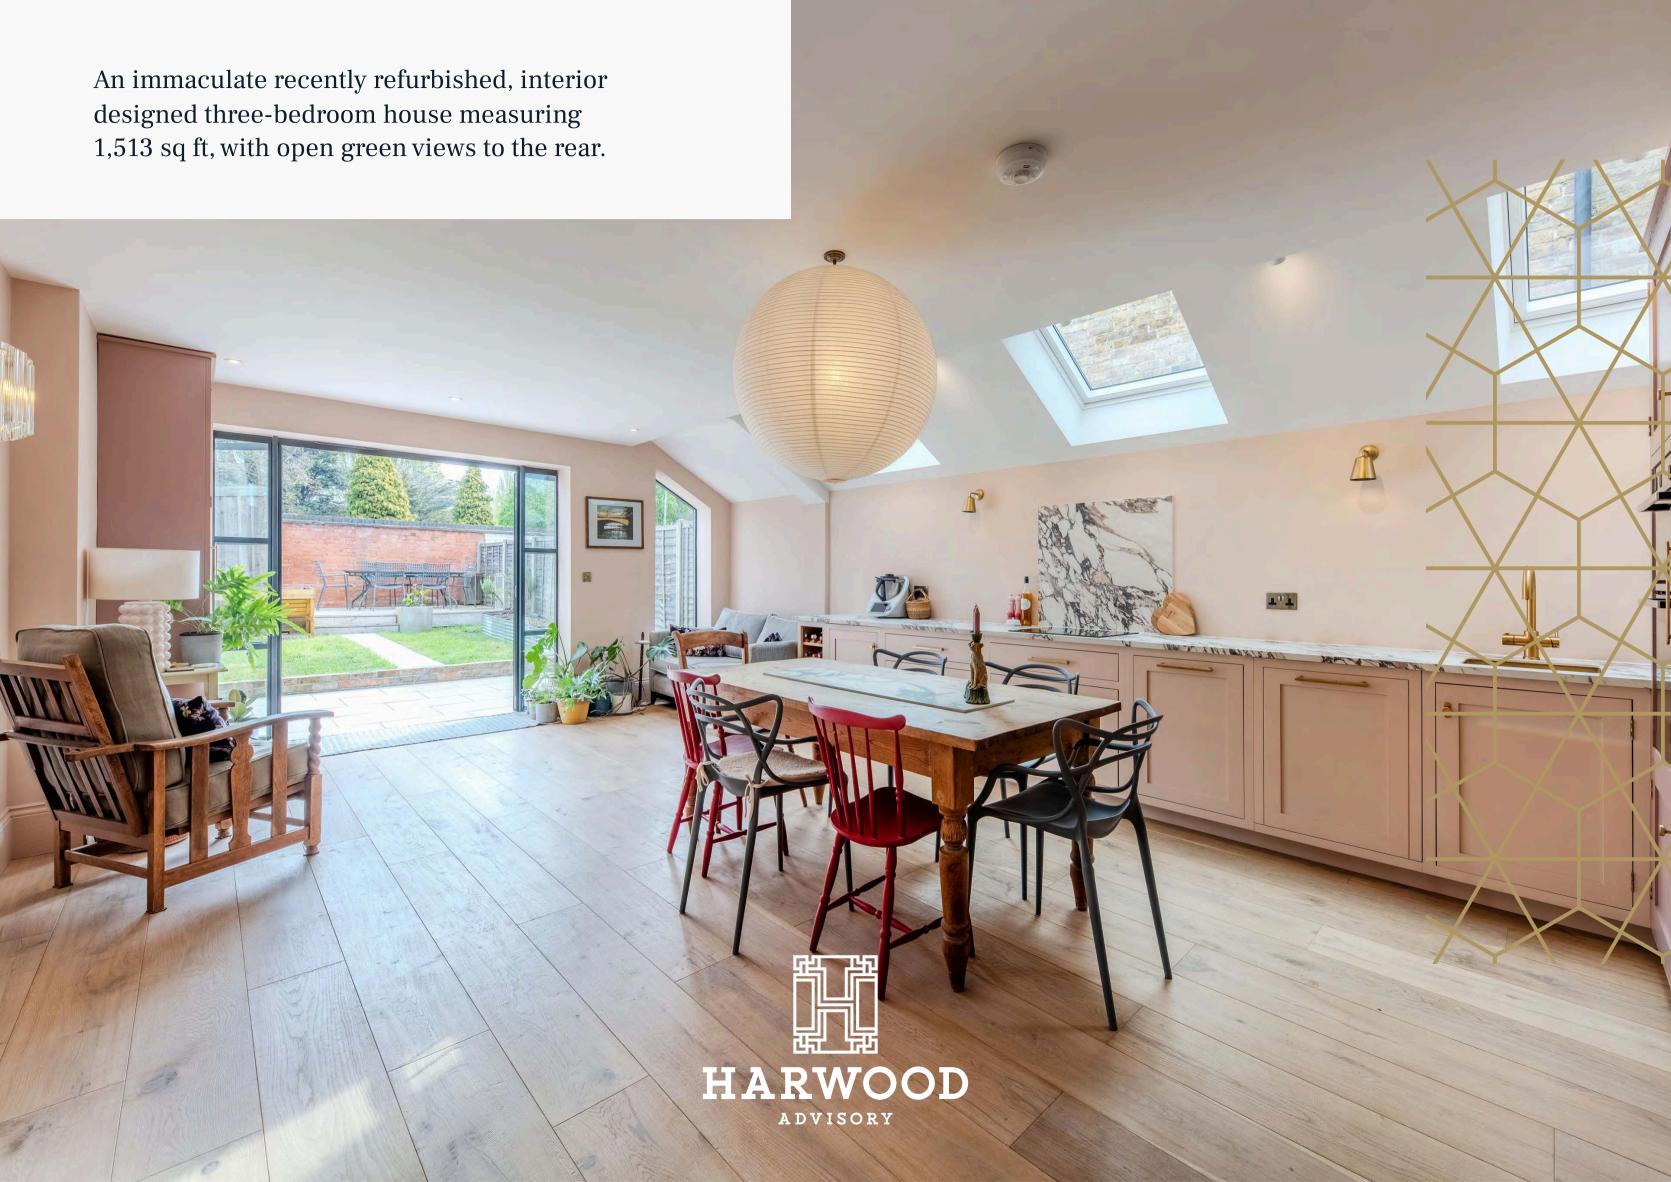

Onto the main feature of the house the stunning, fully extended kitchen / family room, leading directly onto the garden. Notable features are, engineered oak floors throughout the ground floor, handmade kitchen, Corston Architectural Detail, Lusso boiling/filtered water tap, ceramic work tops and underfloor heating.