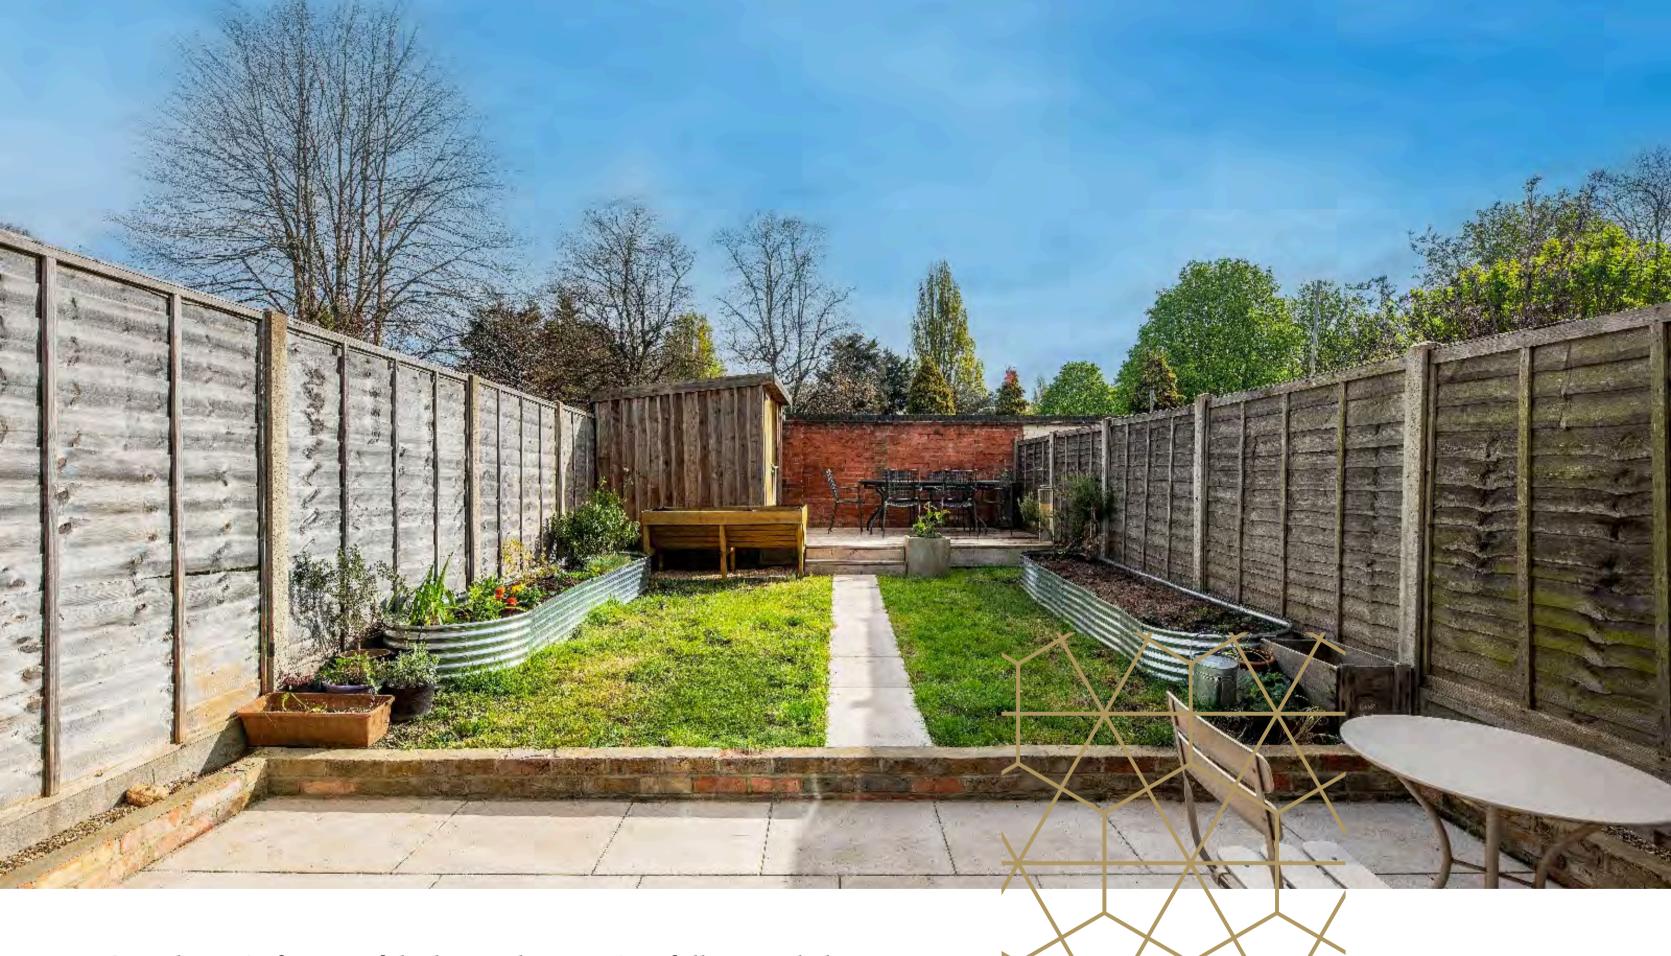

The house has a large garden, natural stone patio, raised wooden deck and grass. A real attraction is not having any houses behind so wonderful open views.

Roundwood Road is a very quiet residential road, with the green open spaces of Roundwood Park close by and good local transport options, (Bakerloo) and London Overground at Willesden Junction and the (Jubilee) at Neasden/Dollis Hill.