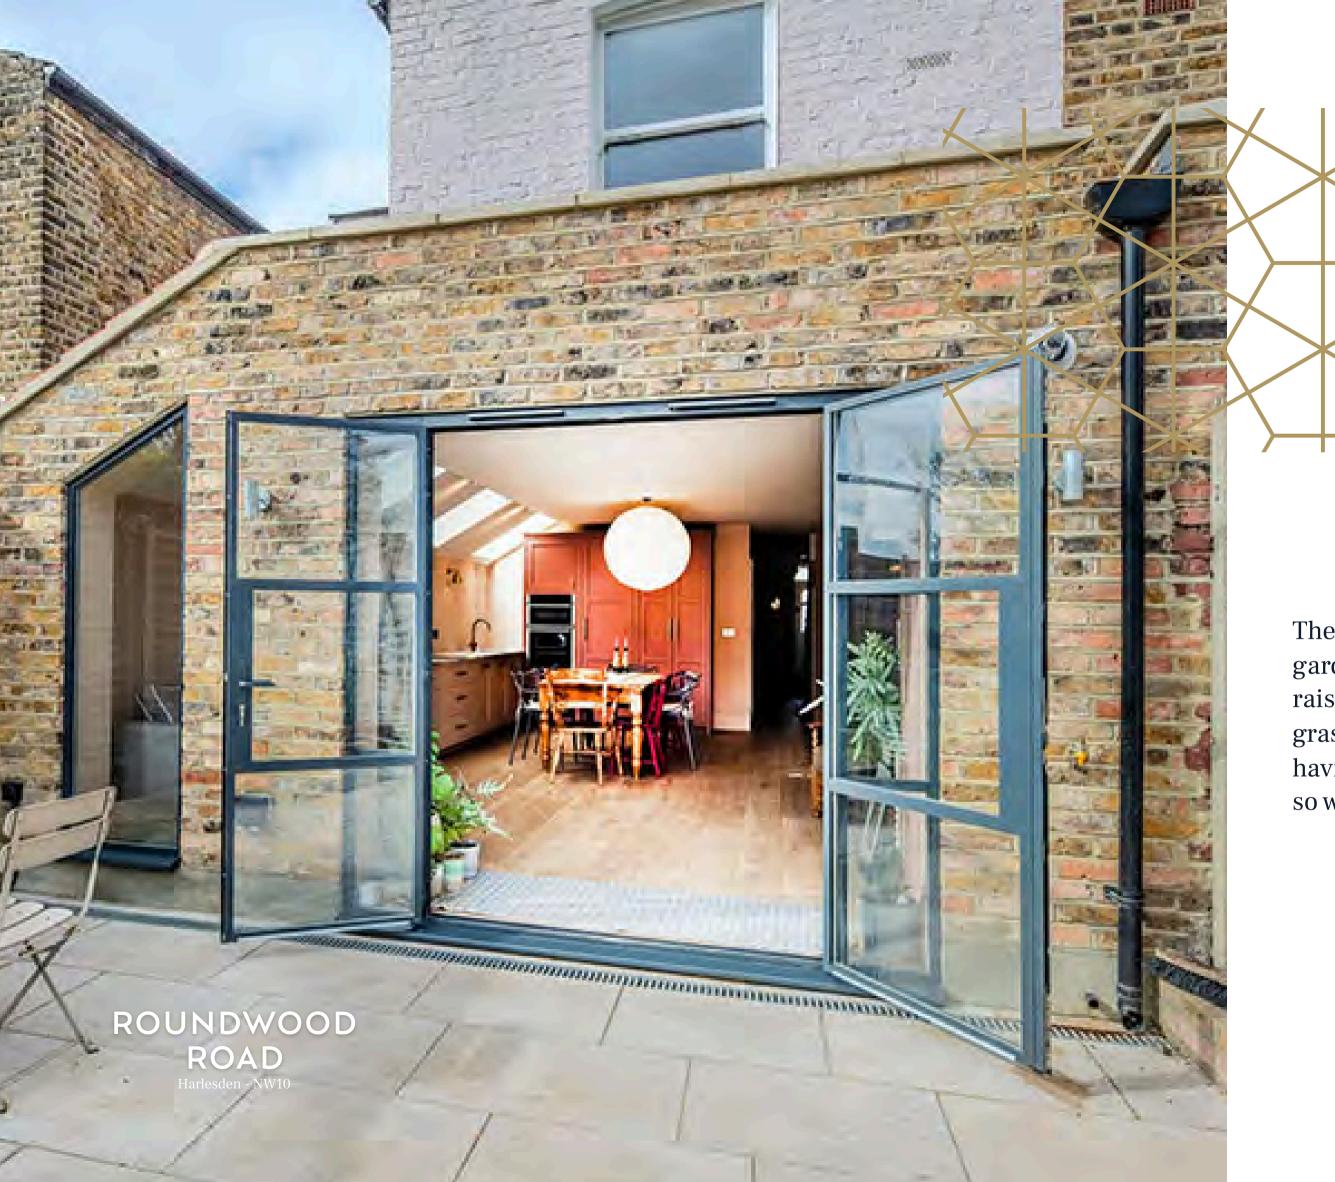

Onto the main feature of the house the stunning, fully extended kitchen / family room, leading directly onto the garden. Notable features are, engineered oak floors throughout the ground floor, handmade kitchen, Corston Architectural Detail, Lusso boiling/filtered water tap, ceramic work tops and underfloor heating.

The house has a large garden, natural stone patio, raised wooden deck and grass. A real attraction is not having any houses behind so wonderful open views.

Roundwood Road is a very quiet residential road, with the green open spaces of Roundwood Park close by and good local transport options, (Bakerloo) and London Overground at Willesden Junction and the (Jubilee) at Neasden/Dollis Hill.