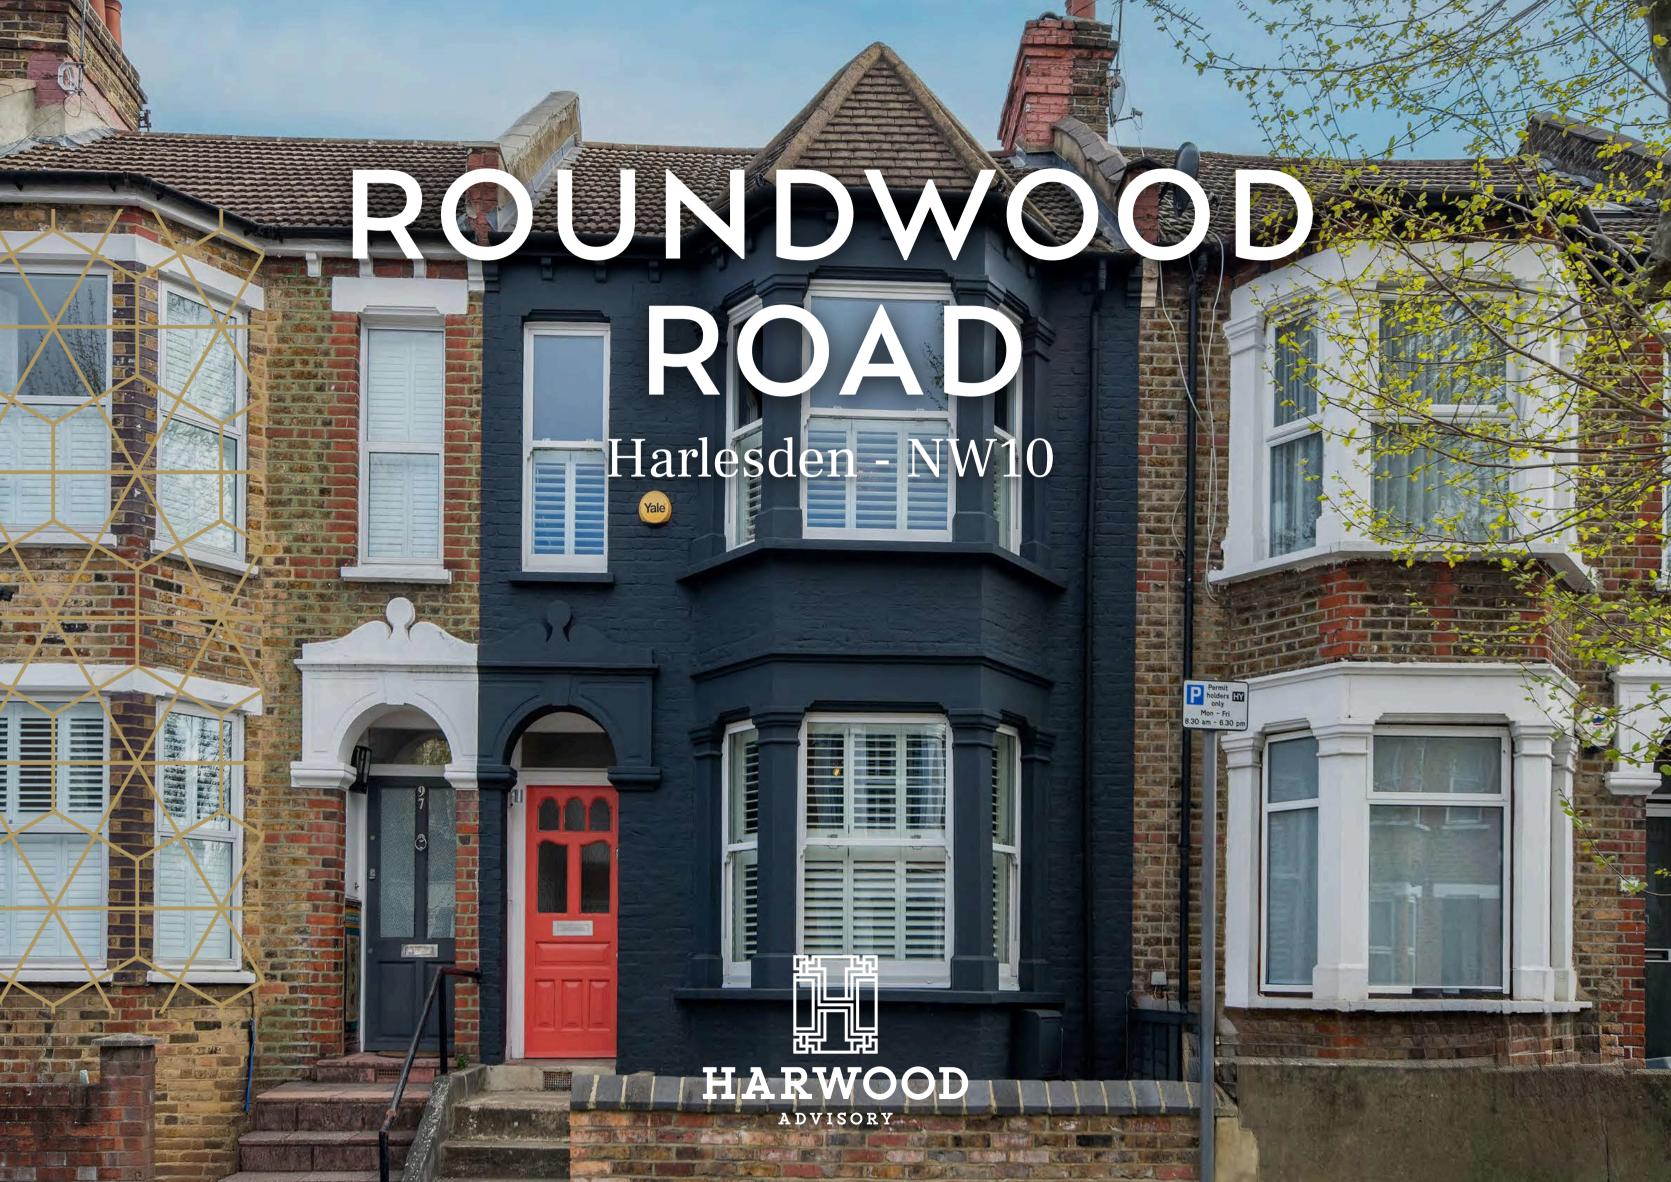

Onto the main feature of the house the stunning, fully extended kitchen / family room, leading directly onto the garden. Notable features are, engineered oak floors throughout the ground floor, handmade kitchen, Corston Architectural Detail, Lusso boiling/filtered water tap, ceramic work tops and underfloor heating.



On the first floor, you'll find the principal bedroom with ample built-in storage, alongside a second spacious double bedroom. To the rear another good size double bedroom. In between a large family bathroom with Mandarin stone tiles, Lusso stone basin and underfloor heating.





The house has a large garden, natural stone patio, raised wooden deck and grass. A real attraction is not having any houses behind so wonderful open views.





Roundwood Road is a very q