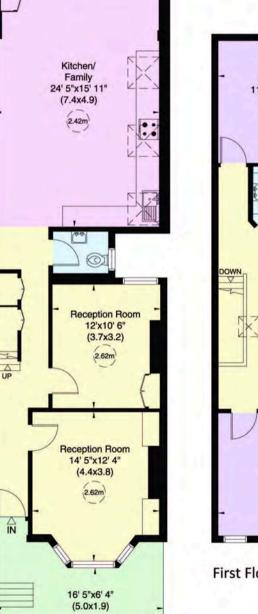

Onto the main feature of the house the stunning, fully extended kitchen / family room, leading directly onto the garden. Notable features are, engineered oak floors throughout the ground floor, handmade kitchen, Corston Architectural Detail, Lusso boiling/filtered water tap, ceramic work tops and underfloor heating.

## Roundwood Road, NW10

Approximate Gross Internal Area 141 sq m/ 1513 sq ft

Garden 34' 9"x17' 6"

(10.6x5.3)

Not to Scale, for identification only

Shed 8' 6"x7'

(2.6x2.1)

**Ground Floor** 