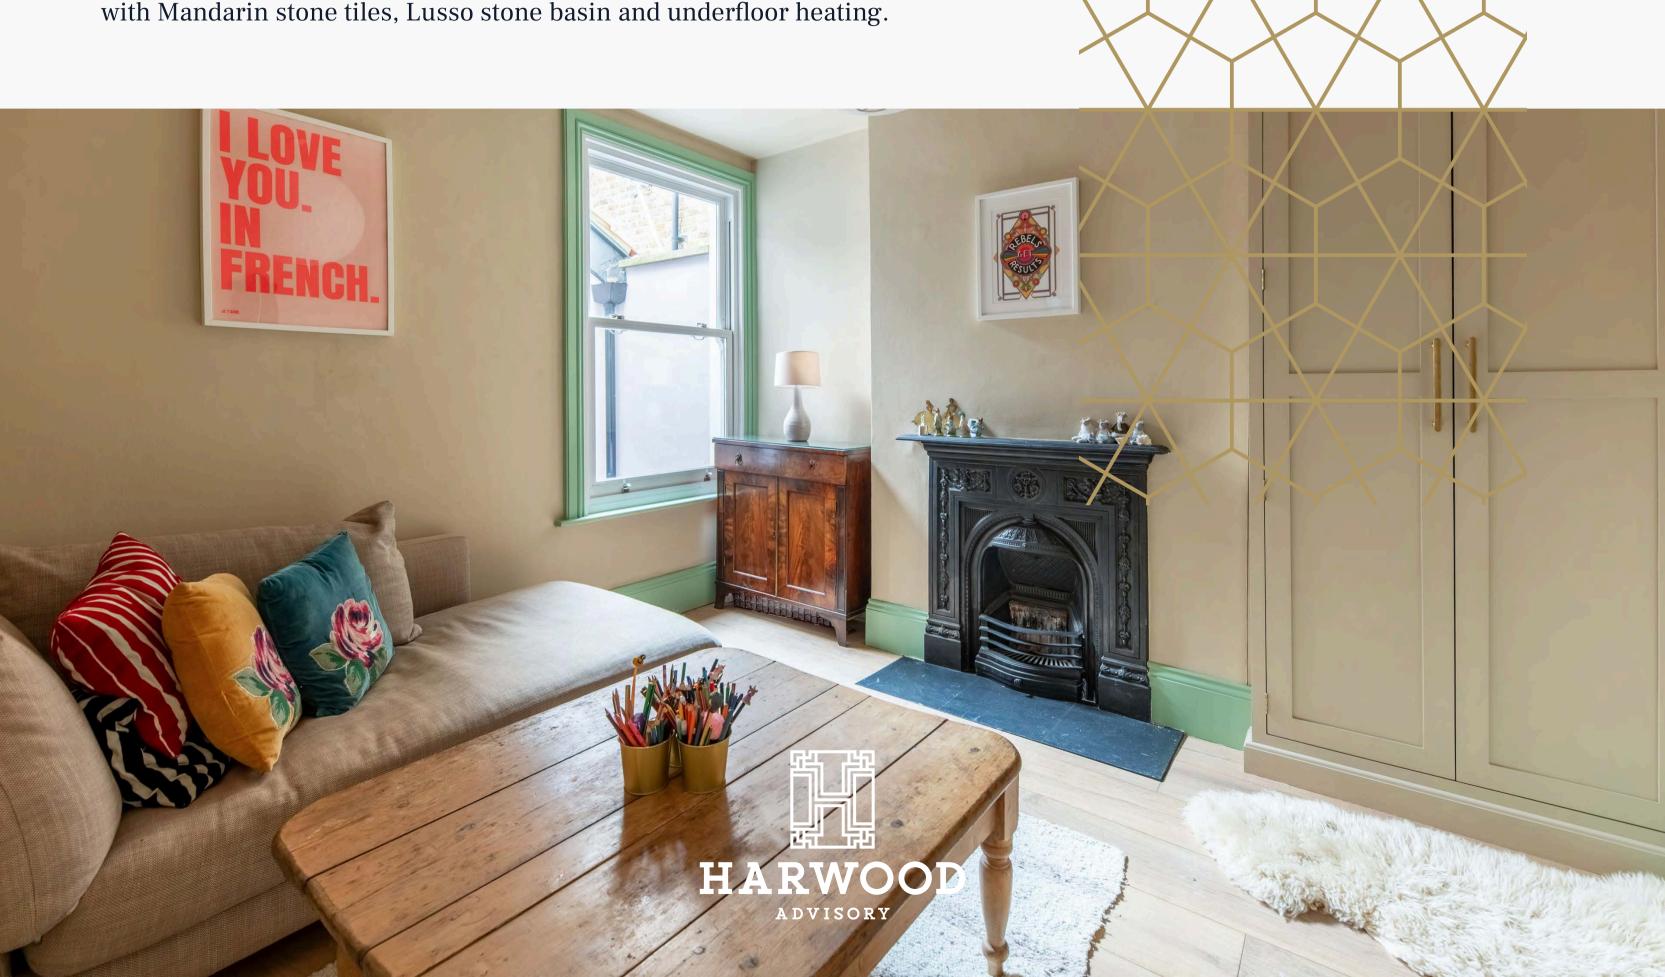

On the first floor, you'll find the principal bedroom with ample built-in storage, alongside a second spacious double bedroom. To the rear another good size double bedroom. In between a large family bathroom with Mandarin stone tiles, Lusso stone basin and underfloor heating.