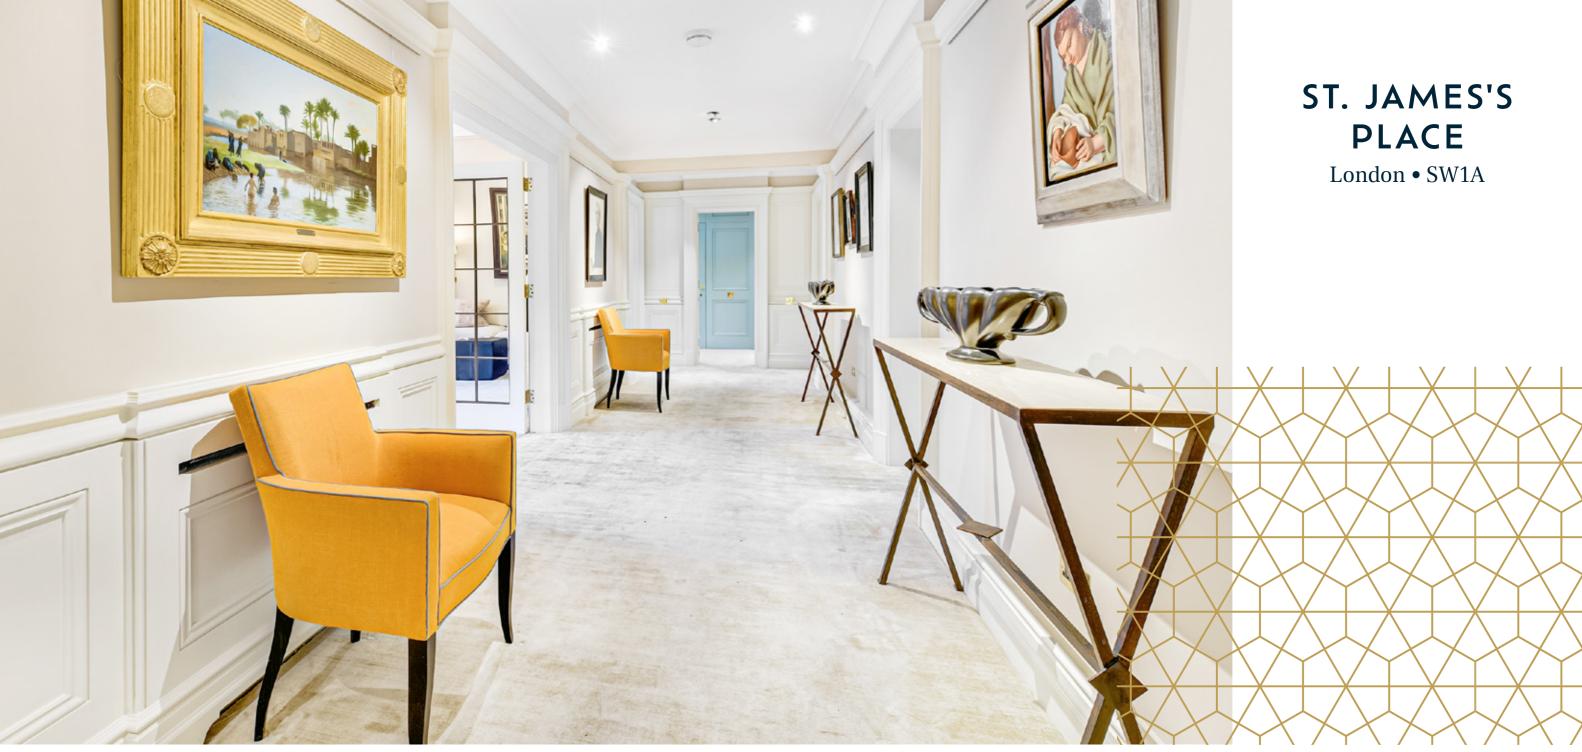

At almost 3,000 sq.ft, this spacious three-bedroom lateral apartment, set within the heart of St James's, boasts a large west facing roof terrace.

Accessible via a lift, the apartment is situated on the fourth floor of this popular St. James's Place building, offering stunning, unincumbered views over Green Park and beyond.

## ST. JAMES'S PLACE London • SW1A

The apartment benefits from a double reception room leading to the generous roof terrace. Off the entrance hall is a separate laundry area leading into a spacious kitchen breakfast room.

### Accommodation

Entrance Hall | Double Reception Room | Kitchen / Breakfast Room | Cloakroom | Utility Room | Principal Bedroom with Ensuite Bathroom & dressing area | Two Further En-Suite Bedrooms | Brand new designed and landscaped Communal Garden | Large West Facing Terrace | Two Underground Parking Spaces | 24-hour concierge | Air Conditioning | Storage Room in basement.