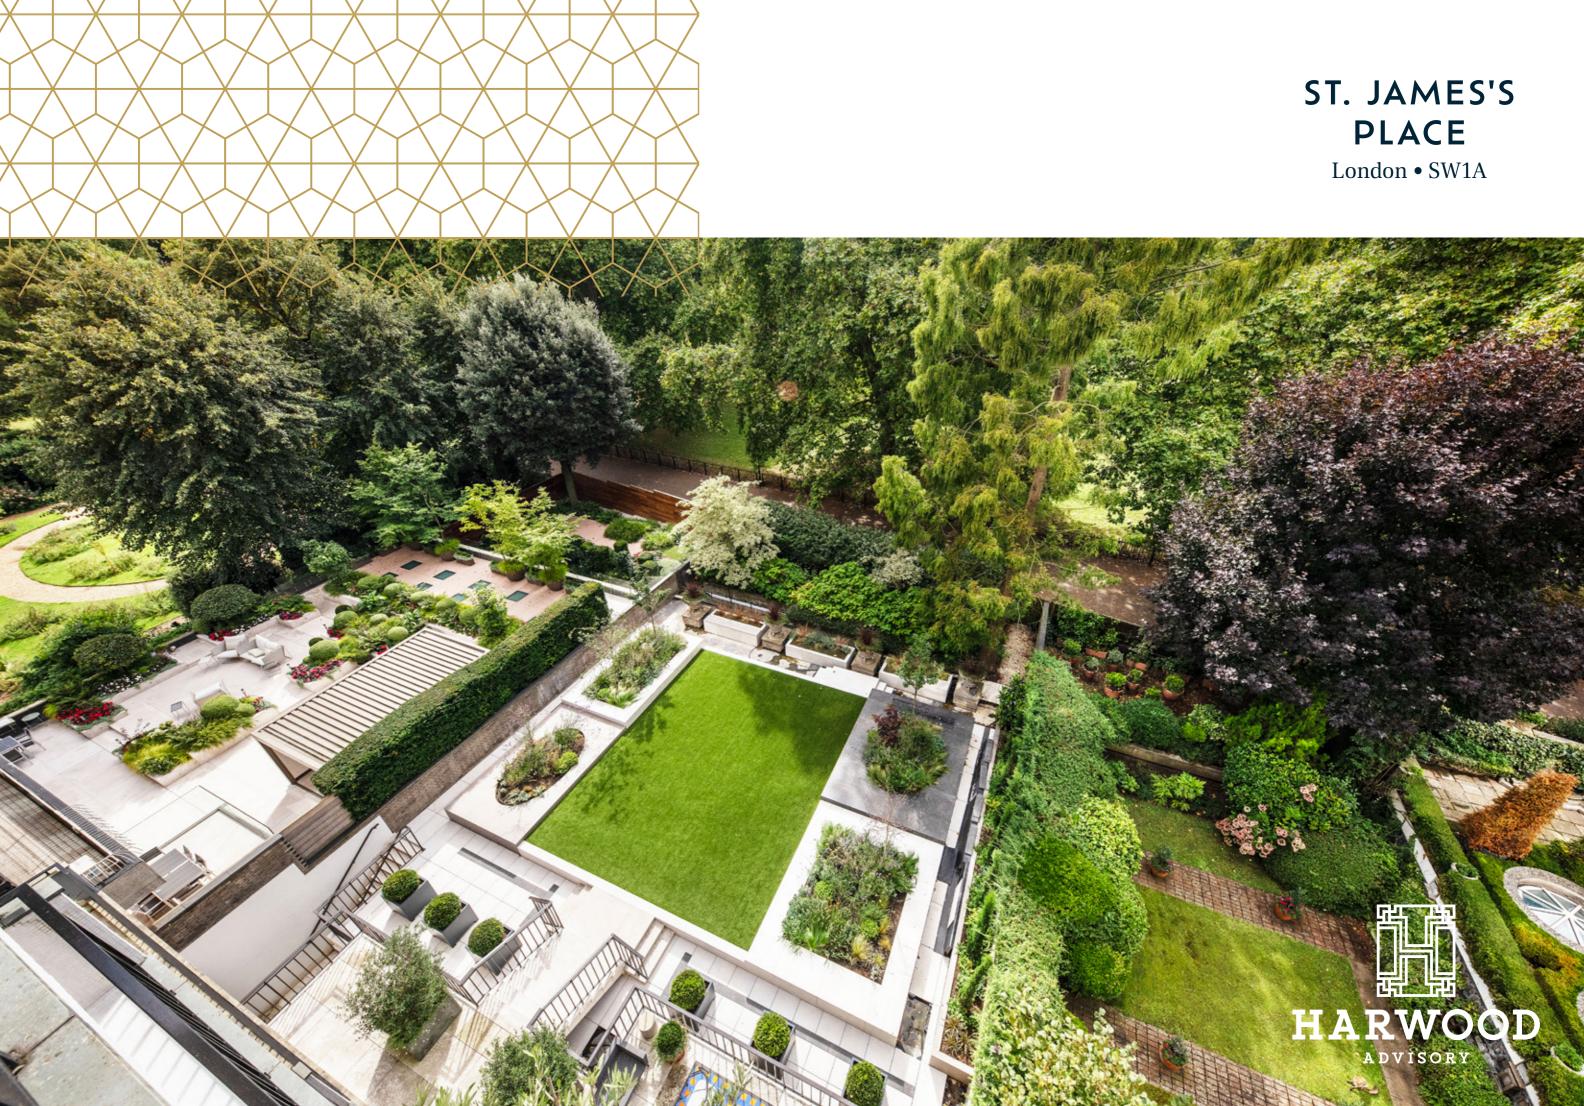

Set within the heart of St James's with some of the worlds most iconic places, including the hotels, Ritz, Stafford & Dukes and the oldest wine merchant Berry Brothers & Rudd.

Other famous landmarks being St James's Palace and Green Park. For those with a penchant for fine food & wine, Wiltons is moments away, which first opened its doors in 1742, making it one of London's oldest restaurants and testament to its quality that it still operates today.