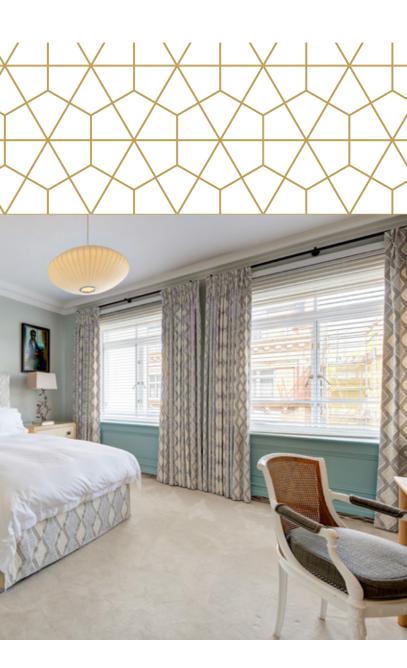

## ST. JAMES'S PLACE London • SW1A

The apartment benefits from a double reception room leading to the generous roof terrace. Off the entrance hall is a separate laundry area leading into a spacious kitchen breakfast room.

the fill

to a

There are three double bedrooms, all en-suite, including the generous principal suite with dressing area. The building comes with 24-hour porterage, two underground parking spaces and a separate storage unit.

### Accommodation

Entrance Hall | Double Reception Room | Kitchen / Breakfast Room | Cloakroom | Utility Room | Principal Bedroom with Ensuite Bathroom & dressing area | Two Further En-Suite Bedrooms | Brand new designed and landscaped Communal Garden | Large West Facing Terrace | Two Underground Parking Spaces | 24-hour concierge | Air Conditioning | Storage Room in basement.