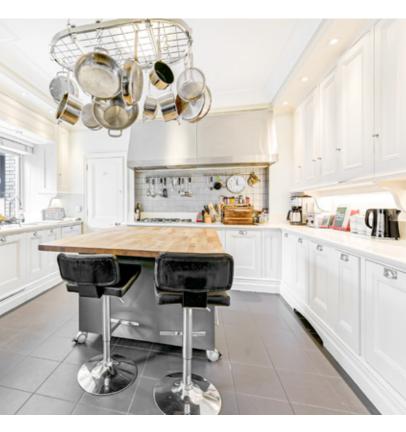

## ST. JAMES'S PLACE London • SW1A

The apartment benefits from a double reception room leading to the generous roof terrace. Off the entrance hall is a separate laundry area leading into a spacious kitchen breakfast room.