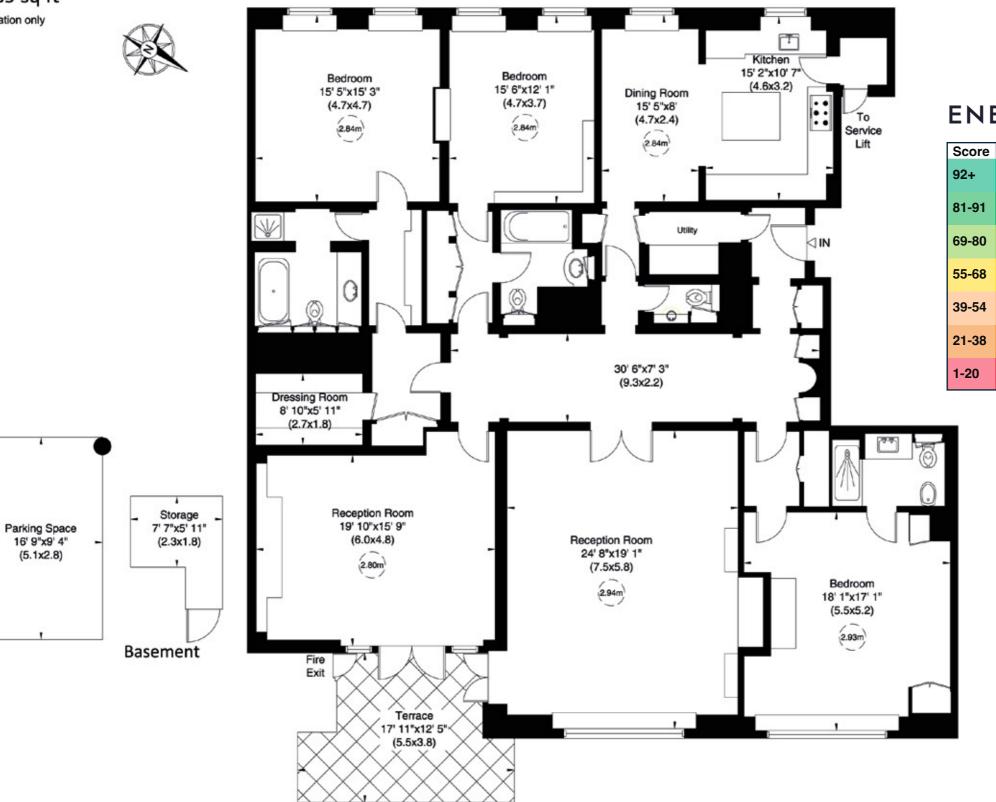

the fill

to a

There are three double bedrooms, all en-suite, including the generous principal suite with dressing area. The building comes with 24-hour porterage, two underground parking spaces and a separate storage unit.

### Accommodation

Entrance Hall | Double Reception Room | Kitchen / Breakfast Room | Cloakroom | Utility Room | Principal Bedroom with Ensuite Bathroom & dressing area | Two Further En-Suite Bedrooms | Brand new designed and landscaped Communal Garden | Large West Facing Terrace | Two Underground Parking Spaces | 24-hour concierge | Air Conditioning | Storage Room in basement.

## 4, 25 St James's Place, SW1

Approximate Gross Internal Area 268 sq m/ 2889 sq ft

Not to Scale, for identification only

Parking Space

16' 9"x9' 6"

(5.1x2.9)

Basement

Fourth Floor