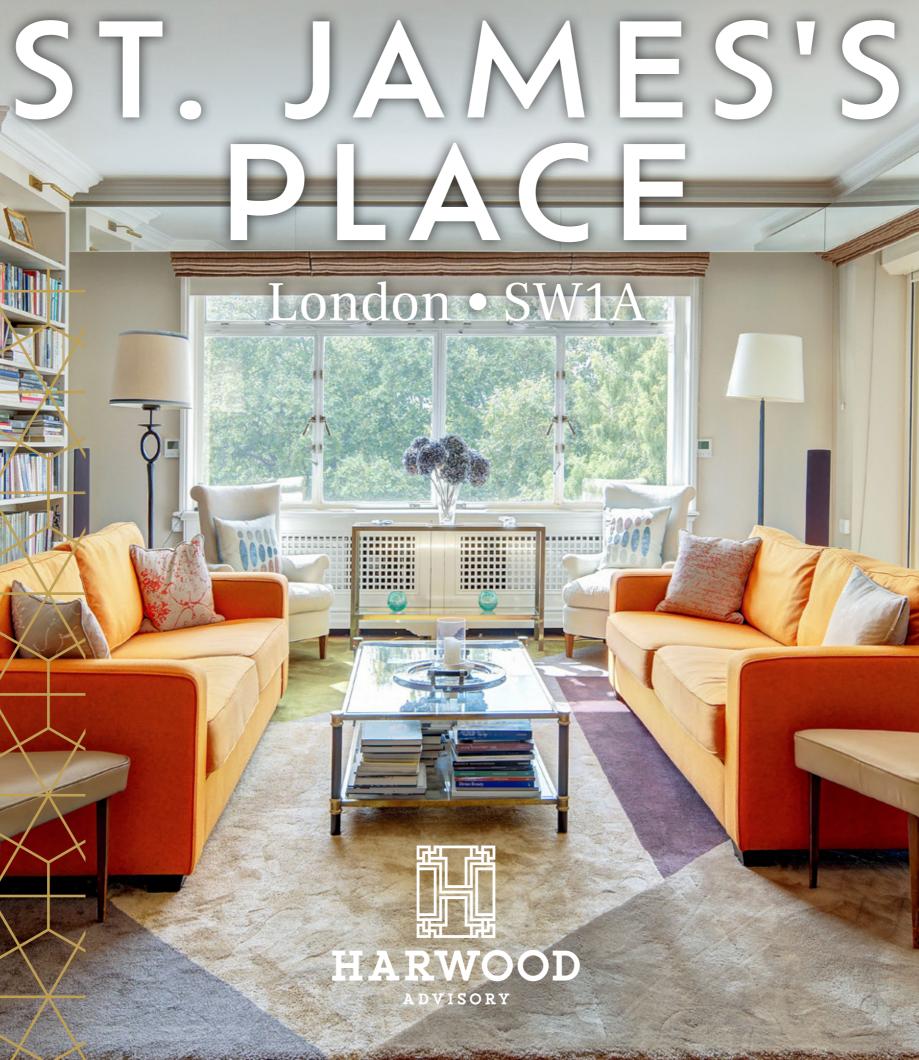

At almost 3,000 sq.ft, this spacious three-bedroom lateral apartment, set within the heart of St James's, boasts a large west facing roof terrace.

Accessible via a lift, the apartment is situated on the fourth floor of this popular St. James's Place building, offering stunning, unincumbered views over Green Park and beyond.

## ST. JAMES'S PLACE London • SW1A

The apartment benefits from a double reception room leading to the generous roof terrace. Off the entrance hall is a separate laundry area leading into a spacious kitchen breakfast room.