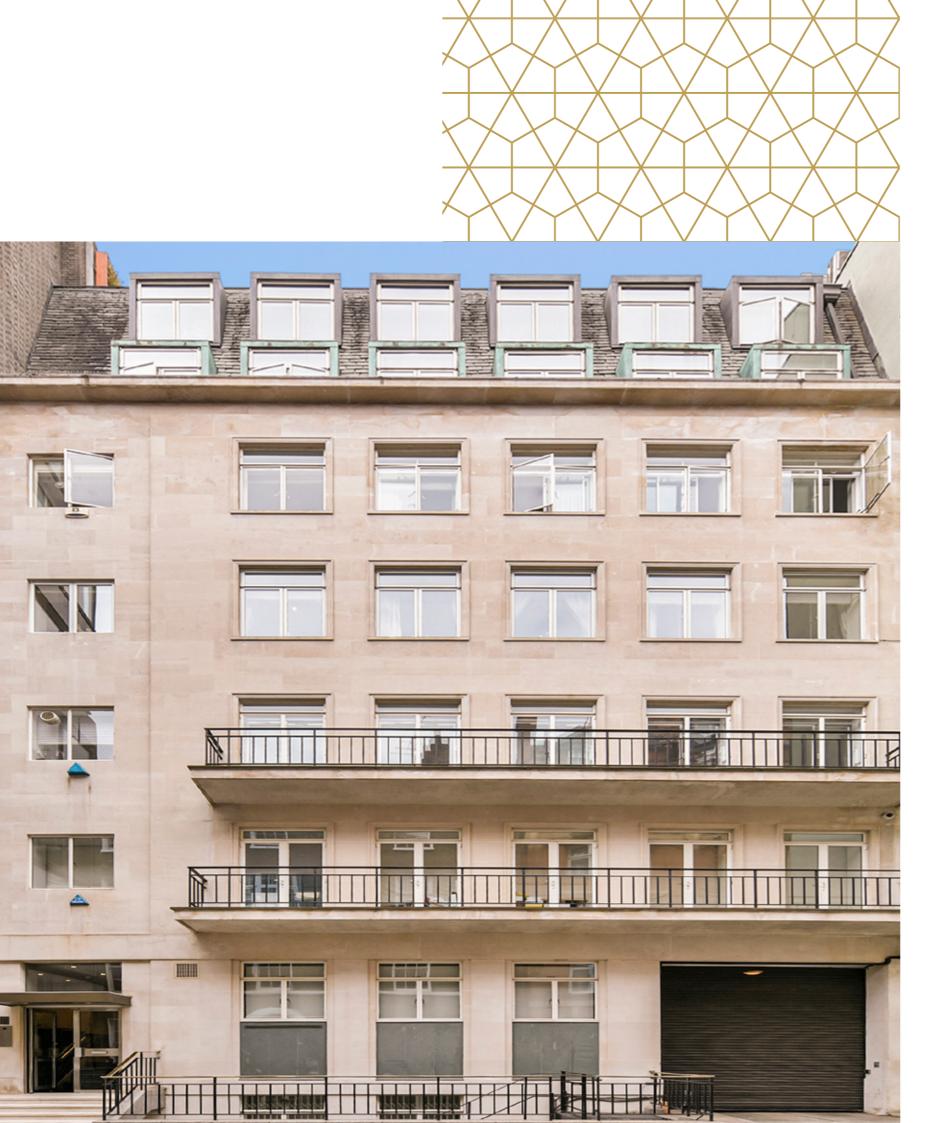

At almost 3,000 sq.ft, this spacious three-bedroom lateral apartment, set within the heart of St James's, boasts a large west facing roof terrace.

Accessible via a lift, the apartment is situated on the fourth floor of this popular St. James's Place building, offering stunning, unincumbered views over Green Park and beyond.