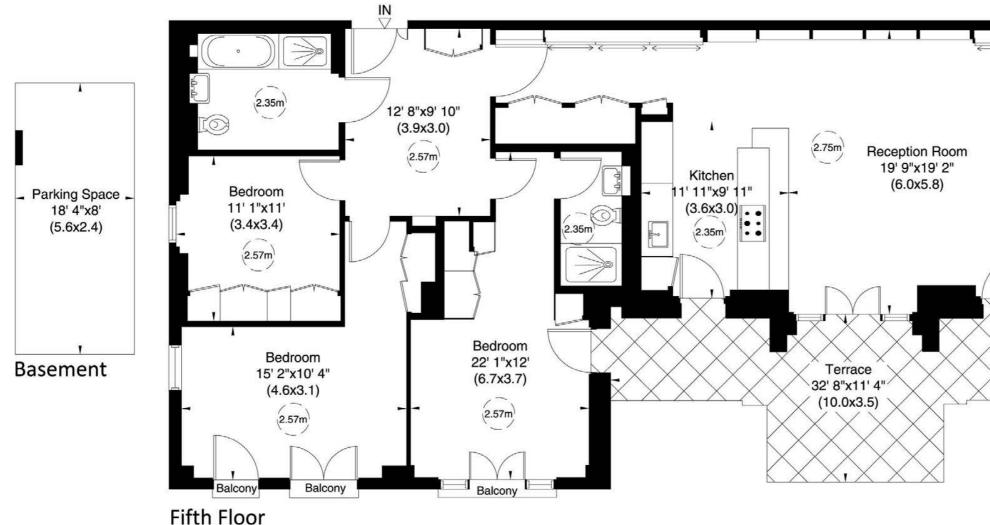

A superb three bedroom, fifth floor (lift) apartment measuring 1,423 sq.ft, with a stunning 240 sq.ft west facing terrace, situated in this prime boutique development just south of Kensington High Street.

# 41, 21 Young Street, W8

Approximate Gross Internal Area 132 sq m/ 1423 sq ft Terrace Area 22 sq m/ 240 sq ft

Not to Scale, for identification only

### ACCOMMODATION:

Entrance Hall | Reception Room / Kitchen / Dining | Cloakroom And Utility Room | Master Bedroom With Ensuite Bathroom Two Further Bedrooms | Family Bathroom | Communal Garden | Large West Facing Terrace | Underground Parking | 24 Hour Concierge | Private Cinema | Gym | **Business Meeting Room** 