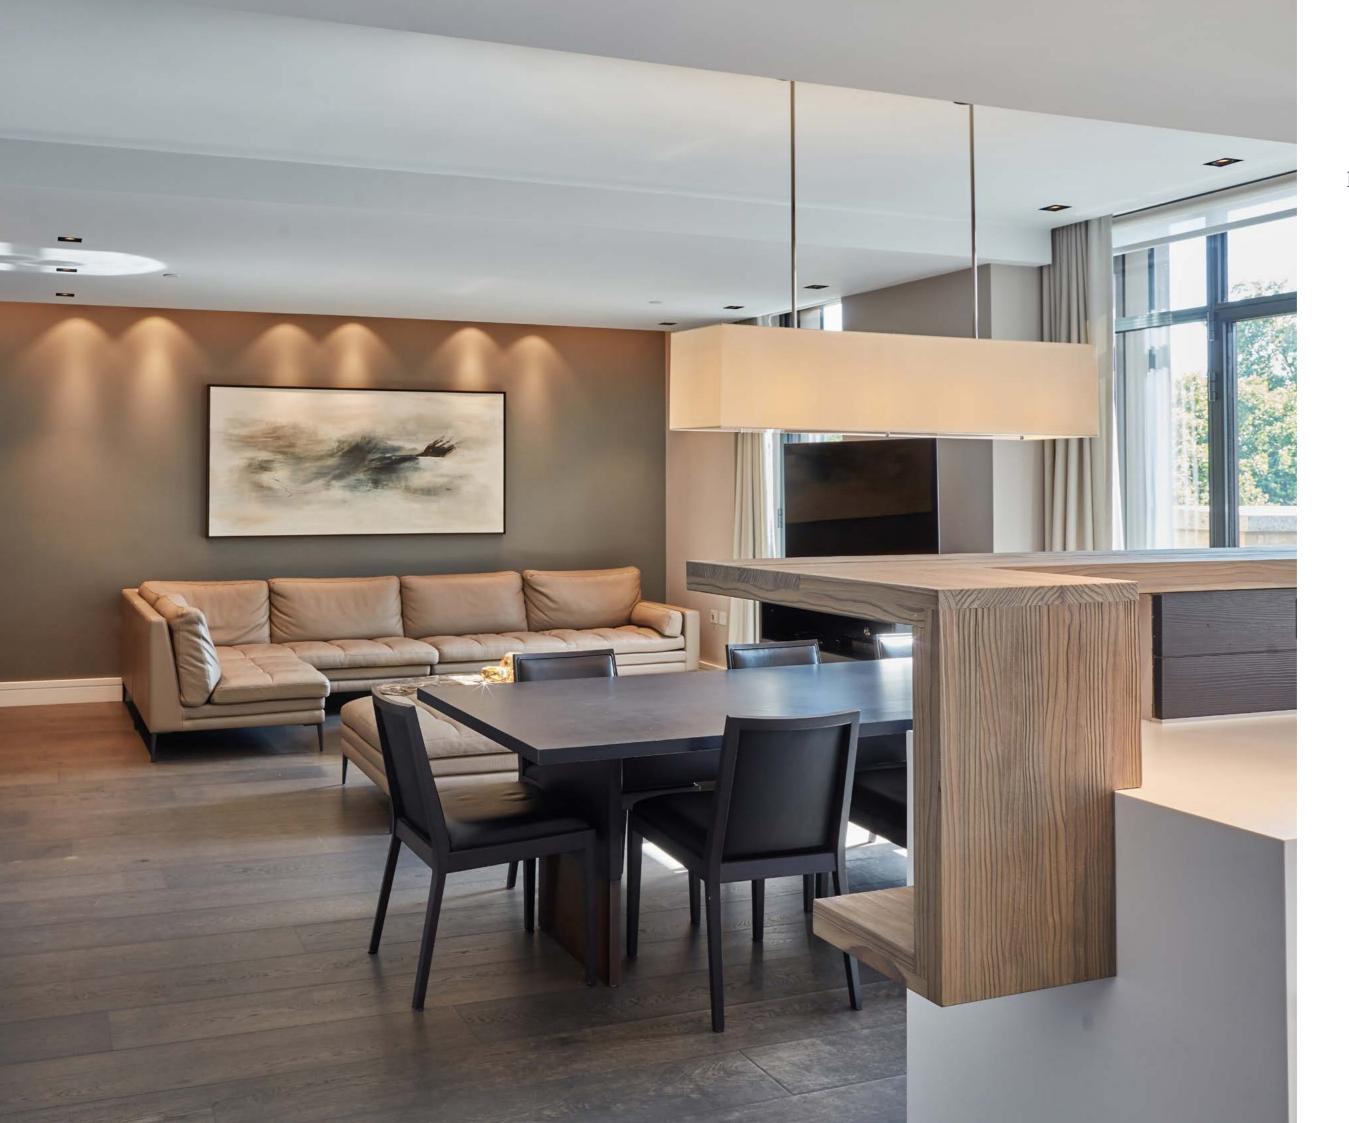

A superb three bedroom, fifth floor (lift) apartment measuring 1,423 sq.ft, with a stunning 240 sq.ft west facing terrace, situated in this prime boutique development just south of Kensington High Street.

The property offers generous open plan entertaining space, fantastic security, large underground parking space, 24 hour concierge, private cinema and residents communal garden and gym.

Set within the heart of Kensington, 21 Young Street celebrates its enviable position as being equidistant to London's oldest residential squares and one of London's favourite high streets.

### ACCOMMODATION:

Entrance Hall | Reception Room / Kitchen / Dining | Cloakroom And Utility Room | Master Bedroom With Ensuite Bathroom Two Further Bedrooms | Family Bathroom | Communal Garden | Large West Facing Terrace | Underground Parking | 24 Hour Concierge | Private Cinema | Gym | **Business Meeting Room** 