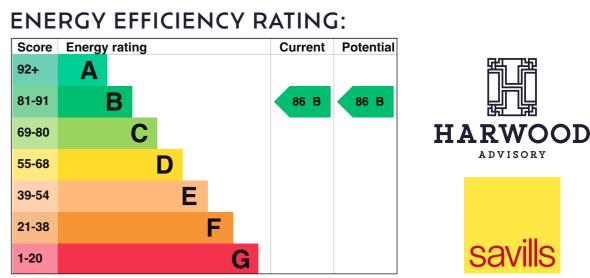

### **Terms Tenure:**

Leasehold (Expires Feb 2143)

Council Tax: Band G

## **Local Authority:**

The Royal Borough of Kensington and Chelsea

Ground Rent: £1,000 p/a

Service Charge: approximately £26,674.28 for the year to 30.09.25

**Asking Price:** £4,150,000