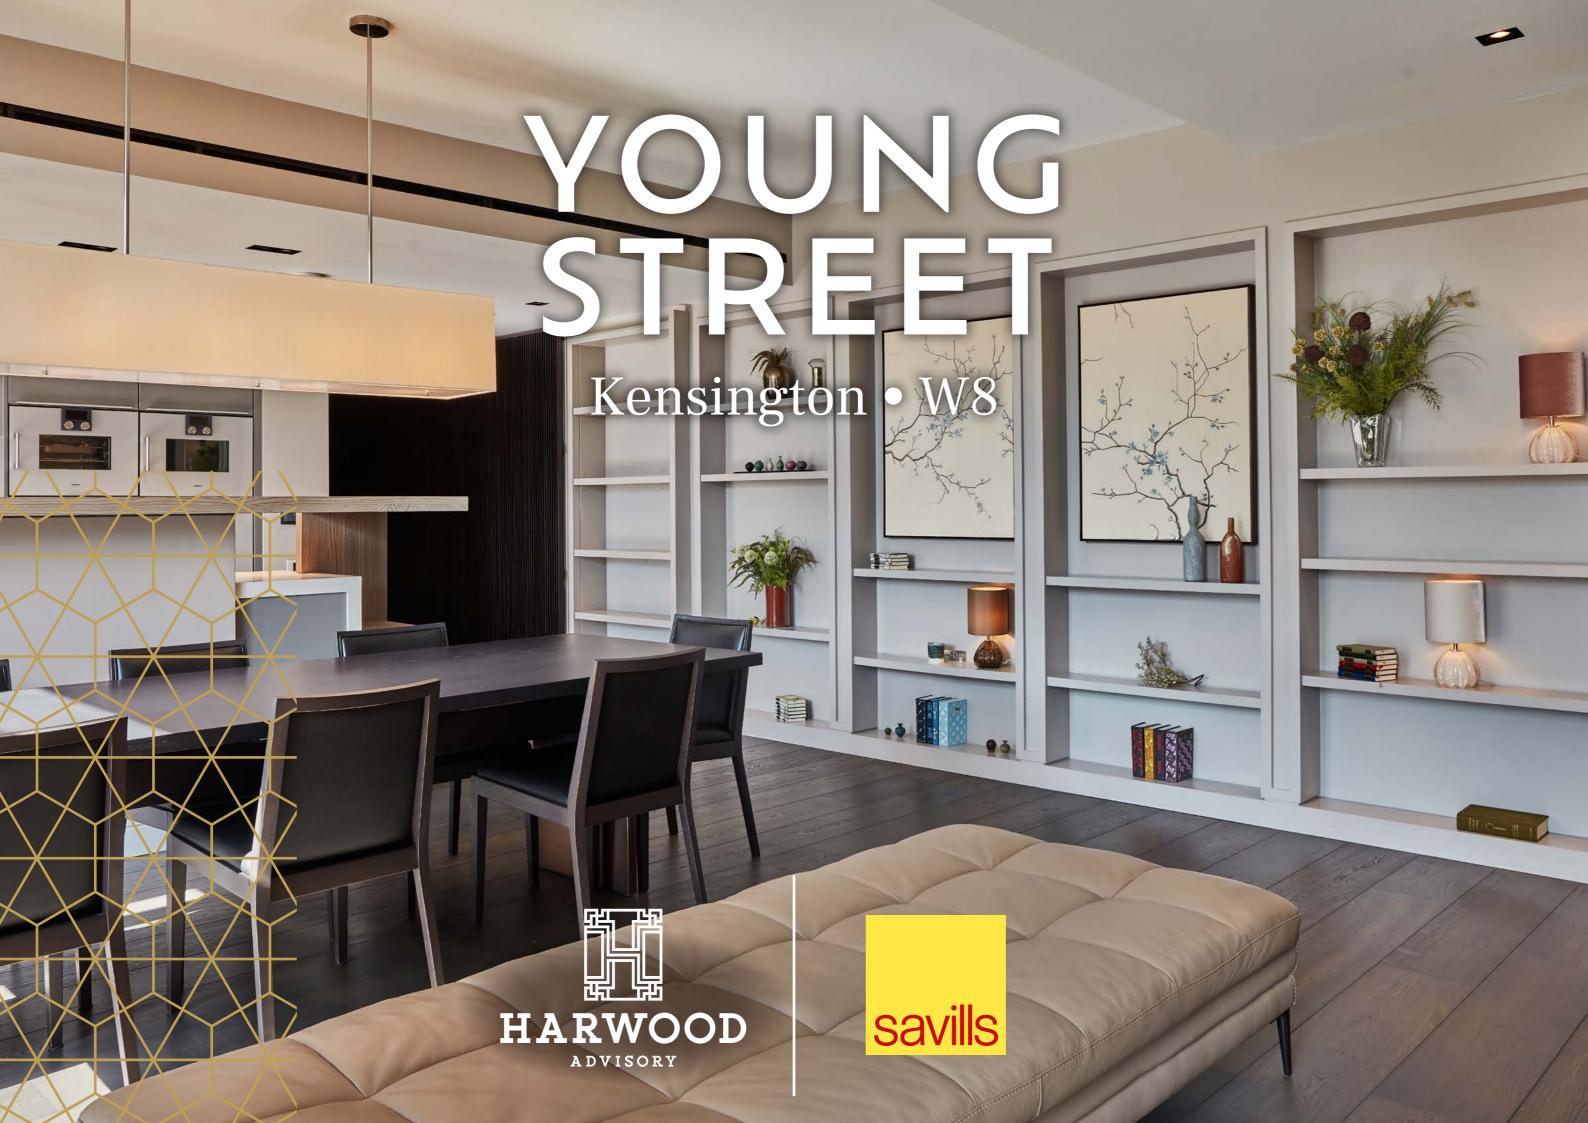

A superb three bedroom, fifth floor (lift) apartment measuring 1,423 sq.ft, with a stunning 240 sq.ft west facing terrace, situated in this prime boutique development just south of Kensington High Street.

The property offers generous open plan entertaining space, fantastic security, large underground parking space, 24 hour concierge, private cinema and residents communal garden and gym.

Set within the heart of Kensington, 21 Young Street celebrates its enviable position as being equidistant to London's oldest residential squares and one of London's favourite high streets.

### ACCOMMODATION:

Entrance Hall | Reception Room / Kitchen / Dining | Cloakroom And Utility Room | Master Bedroom With Ensuite Bathroom Two Further Bedrooms | Family Bathroom | Communal Garden | Large West Facing Terrace | Underground Parking | 24 Hour Concierge | Private Cinema | Gym | **Business Meeting Room** 