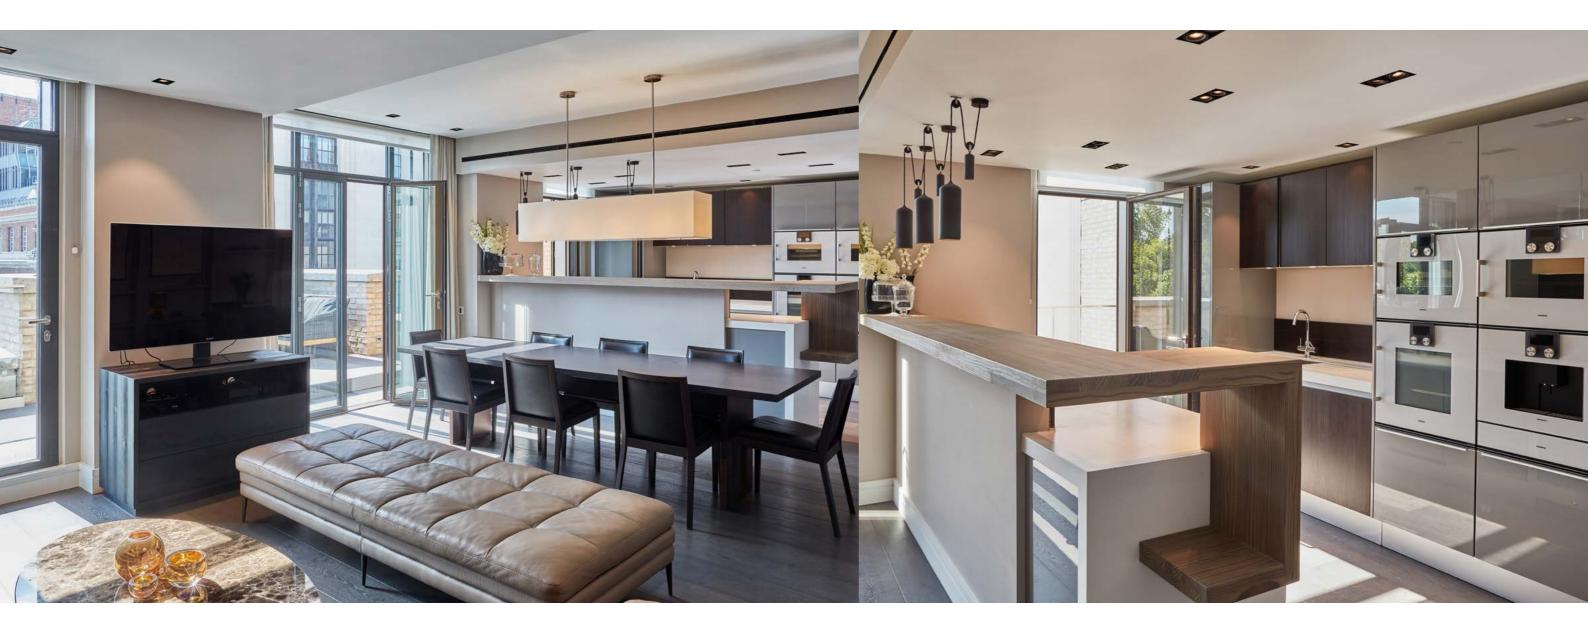

A superb three bedroom, fifth floor (lift) apartment measuring 1,423 sq.ft, with a stunning 240 sq.ft west facing terrace, situated in this prime boutique development just south of Kensington High Street.

The property offers generous open plan entertaining space, fantastic security, large underground parking space, 24 hour concierge, private cinema and residents communal garden and gym.

Set within the heart of Kensington, 21 Young Street celebrates its enviable position as being equidistant to London's oldest residential squares and one of London's favourite high streets.

### ACCOMMODATION:

Entrance Hall | Reception Room / Kitchen / Dining | Cloakroom And Utility Room | Master Bedroom With Ensuite Bathroom Two Further Bedrooms | Family Bathroom | Communal Garden | Large West Facing Terrace | Underground Parking | 24 Hour Concierge | Private Cinema | Gym | **Business Meeting Room** 