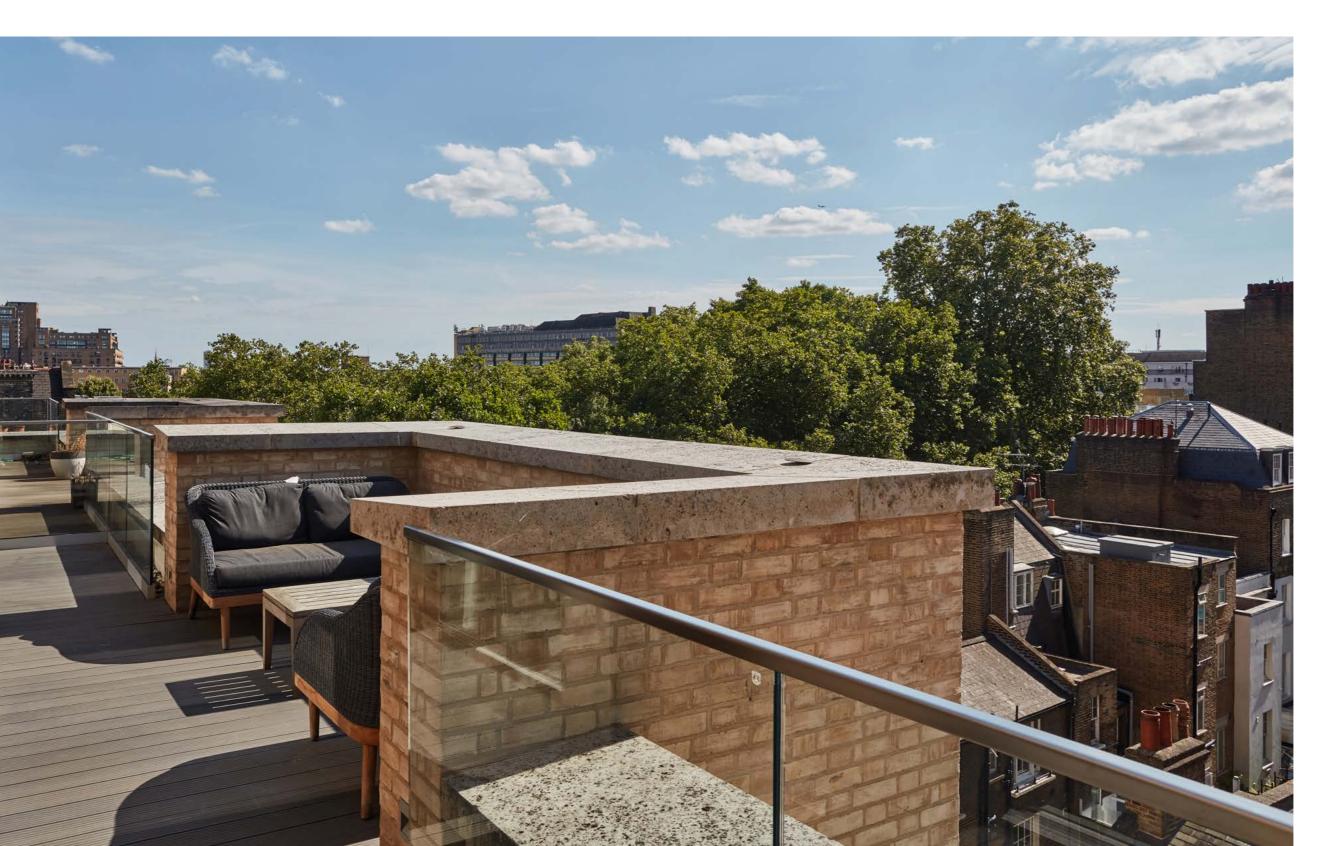

A superb three bedroom, fifth floor (lift) apartment measuring 1,423 sq.ft, with a stunning 240 sq.ft west facing terrace, situated in this prime boutique development just south of Kensington High Street.

The property offers generous open plan entertaining space, fantastic security, large underground parking space, 24 hour concierge, private cinema and residents communal garden and gym.

Set within the heart of Kensington, 21 Young Street celebrates its enviable position as being equidistant to London's oldest residential squares and one of London's favourite high streets.

### ACCOMMODATION:

Entrance Hall | Reception Room / Kitchen / Dining | Cloakroom And Utility Room | Master Bedroom With Ensuite Bathroom Two Further Bedrooms | Family Bathroom | Communal Garden | Large West Facing Terrace | Underground Parking | 24 Hour Concierge | Private Cinema | Gym | **Business Meeting Room** 