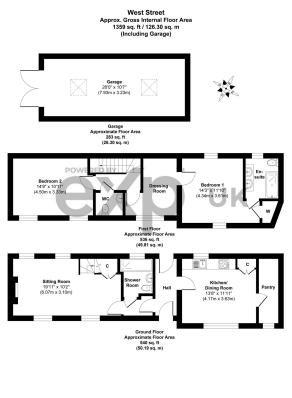

•

Courtyard Garden & Rear Garden

Separate Office Area

wy attempt has been made to ensure the accuracy of the floorplan shown, all measurements, peliforning Fuhres fillings and any other data shown are an approximate interpretation for Illustrative purposes only and are not to scale. No responsibility is taken for any errors, constaion, mass-statement or use of data show Produced by Home Focus Studio L1D.