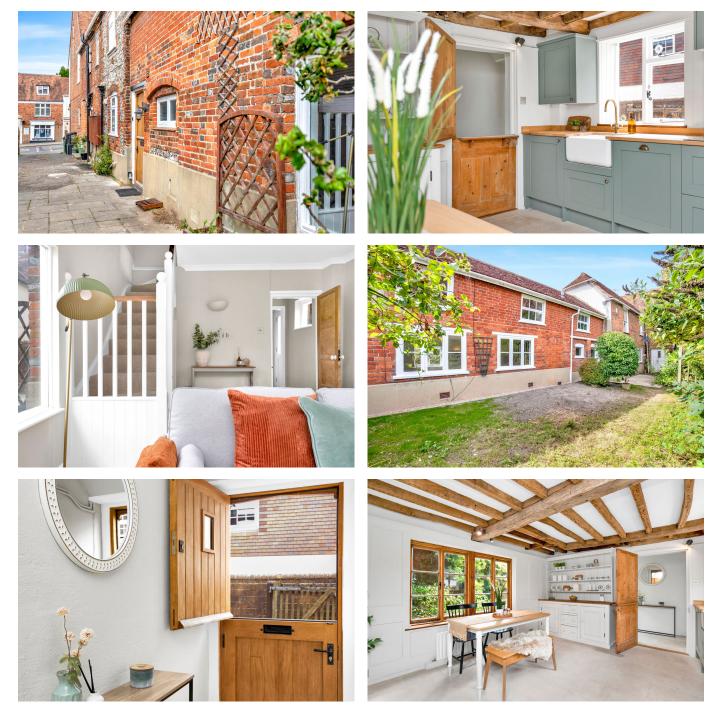

## West Street, Alresford, SO24 9AB £595,000

2 2 2 2

eXp World UK Ltd is a registered company at Level 37, 25 Canada Square, London, E14 5LQ. Registered company number is 12016573. VAT Registration Number is 327 4120 29

## CHARLES HENRY EXP

charles.henry@exp.uk.com
charleshenry.exp.uk.com
07379 972 377

- No Onward Chain
- Two To Three Bedrooms
- Fantastic Specification Throughout
- Off Street Parking For 2 Cars

- Central Alresford Location
- Grade II Listed
- Garage / Studio

Mews Cottage is a beautifully restored Grade II listed property that seamlessly blends modern amenities with its unique historic charm. Nestled in the heart of Alresford, this secluded gem is tucked away from the main road, featuring the added convenience of off-road parking leading to a garage that doubles as a studio.