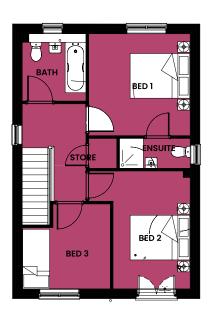

| Kitchen / Living | 8.11m (26.60') x 4.29m (14.07') | WC / Shower | 1.86m (6.10') x 1.95m (6.39')  |  |
|------------------|---------------------------------|-------------|--------------------------------|--|
| Bedroom 1        | 5.79m (18.99') x 2.91m (9.54')  | Bathroom    | 1.78m (5.83') x 2.19m (7.18')  |  |
| Bedroom 2        | 3.01m (9.87') x 3.70m (12.13')  | Study       | 4.18m (13.71') x 2.60m (8.53') |  |
| Bedroom 3        | 3.37m (11.05') x 4.37m (14.33') | Hall        | 3.83m (12.56') x 1.92m (6.29') |  |
| Bedroom 4        | 3.18m (10.43') x 2.29m (7.51')  | Store       | 1.00m (3.28') x 0.96m (3.14')  |  |