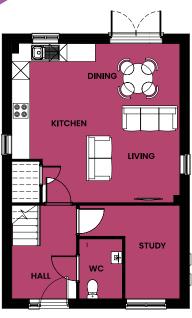

Call Us: 01302 249550 | www.fenwood.com

| Kitchen / Living | 5.62m (18.43') x 5.33m (17.48') | Bathroom | 2.13m (6.98') x 2.26m (7.41')   |  |  |
|------------------|---------------------------------|----------|---------------------------------|--|--|
| Bedroom 1        | 3.42m (11.22') x 3.47m (11.38') | Study    | 3.36m (11.02') x 3.11m (10.20') |  |  |
| Bedroom 2        | 3.40m (11.15') x 3.95m (12.95') | Hall     | 3.13m (10.26') x 2.18m (7.15')  |  |  |
| Bedroom 3        | 2.88m (9.44') x 2.83m (9.28')   | Store    | 1.00m (3.28') x 0.96m (3.14')   |  |  |
| wc               | 2.04m (6.69') x 1.47m (4.82')   |          |                                 |  |  |

| Kitchen / Living | 5.62m (18.43') x 5.33m (17.48') | Bathroom | 2.13m (6.98') x 2.26m (7.41')   |  |  |
|------------------|---------------------------------|----------|---------------------------------|--|--|
| Bedroom 1        | 3.42m (11.22') x 3.47m (11.38') | Study    | 3.36m (11.02') x 3.11m (10.20') |  |  |
| Bedroom 2        | 3.40m (11.15') x 3.95m (12.95') | Hall     | 3.13m (10.26') x 2.18m (7.15')  |  |  |
| Bedroom 3        | 2.88m (9.44') x 2.83m (9.28')   | Store    | 1.00m (3.28') x 0.96m (3.14')   |  |  |
| wc               | 2.04m (6.69') x 1.47m (4.82')   |          |                                 |  |  |