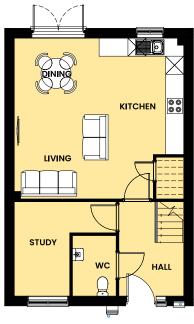

| Kitchen/ Dining Lounge | 8.25m (27.06') x 4.33 m (11.04')<br>Lounge - 3.368m (11.04') | wc       | 1.85m (6.06') x 1.05m (3.44') |
|------------------------|--------------------------------------------------------------|----------|-------------------------------|
| Bedroom 1              | 4.33m (14.20') x 3.95 m (12.95')                             | Bathroom | 2.02m (6.62') x 2.07m (6.79') |
| Bedroom 2              | 4.22m (13.84') x 2.25m (7.38')                               |          |                               |