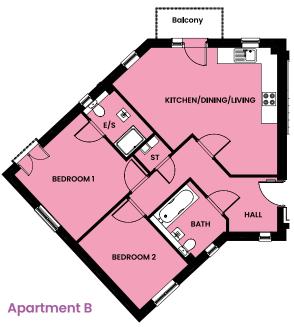

| Kitchen / Living | 6.39m (20.96') x 4.75m (15.58') |  |  |
|------------------|---------------------------------|--|--|
| Bedroom 1        | 3.39m (11.12') x 3.44m (11.28') |  |  |
| Bedroom 2        | 3.39m (11.12') x 2.51m (8.23')  |  |  |
| Bathroom         | 2.13m (6.98') x 2.26m (7.41')   |  |  |
| Hall             | 7.07m (23.19') x 1.99m (6.52')  |  |  |
| Store            | 1.07m (3.51') x 0.90m (2.95')   |  |  |