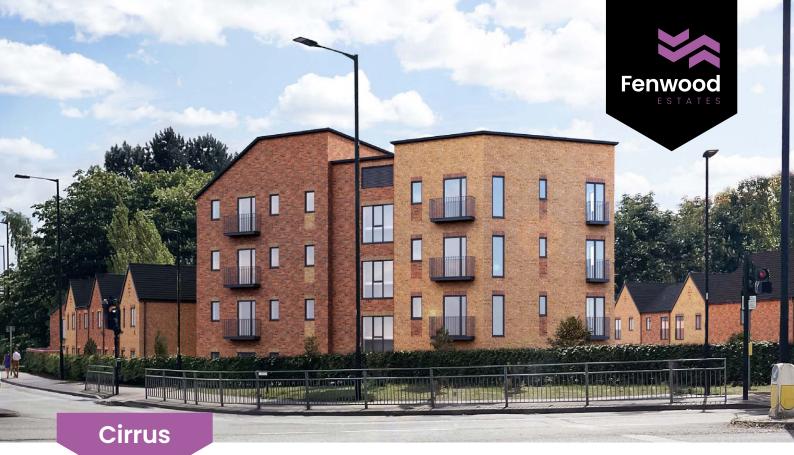

### **Apartment A**

| Kitchen / Living | 6.60m (21.65') x 3.40m (11.15') |  |  |
|------------------|---------------------------------|--|--|
| Bedroom 1        | 4.74m (15.55') x 3.44m (11.28') |  |  |
| Bedroom 2        | 3.37m (11.05') x 2.20m (7.21')  |  |  |
| Bathroom         | 2.71m (8.89') x 1.87m (6.13')   |  |  |
| Hall             | 4.06m (13.32') x 1.39m (4.56')  |  |  |
| Store            | 1.10m (3.60') x 1.88m (6.16')   |  |  |

| Kitchen / Living | 6.39m (20.96') x 4.75m (15.58') |  |  |
|------------------|---------------------------------|--|--|
| Bedroom 1        | 3.39m (11.12') x 3.44m (11.28') |  |  |
| Bedroom 2        | 3.39m (11.12') x 2.51m (8.23')  |  |  |
| Bathroom         | 2.13m (6.98') x 2.26m (7.41')   |  |  |
| Hall             | 7.07m (23.19') x 1.99m (6.52')  |  |  |
| Store            | 1.07m (3.51') x 0.90m (2.95')   |  |  |

### **Apartment C**

| <b>Kitchen / Living</b> 8.92m (29.26') x 3.26m (10.6 |                                 |  |  |
|------------------------------------------------------|---------------------------------|--|--|
| Bedroom 1                                            | 4.86m (15.94') x 3.53m (11.58') |  |  |
| Bathroom                                             | 1.91m (6.26') x 2.74m (8.98')   |  |  |
| Hall                                                 | 4.00m (13.12') x 2.64m (8.66')  |  |  |
| Store                                                | 1.12m (3.67') x 1.90m (6.23')   |  |  |