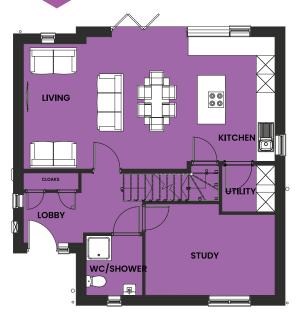

Call Us: 01302 249550 | www.fenwood.com

| Kitchen / Living | 5.62m (18.43') x 5.33m (17.48') | Bathroom | 2.13m (6.98') x 2.26m (7.41')   |  |  |
|------------------|---------------------------------|----------|---------------------------------|--|--|
| Bedroom 1        | 3.42m (11.22') x 3.47m (11.38') | Study    | 3.36m (11.02') x 3.11m (10.20') |  |  |
| Bedroom 2        | 3.40m (11.15') x 3.95m (12.95') | Hall     | 3.13m (10.26') x 2.18m (7.15')  |  |  |
| Bedroom 3        | 2.88m (9.44') x 2.83m (9.28')   | Store    | 1.00m (3.28') x 0.96m (3.14')   |  |  |
| wc               | 2.04m (6.69') x 1.47m (4.82')   |          |                                 |  |  |

| Kitchen / Living | 5.62m (18.43') x 5.33m (17.48') | Bathroom | 2.13m (6.98') x 2.26m (7.41')   |  |  |
|------------------|---------------------------------|----------|---------------------------------|--|--|
| Bedroom 1        | 3.42m (11.22') x 3.47m (11.38') | Study    | 3.36m (11.02') x 3.11m (10.20') |  |  |
| Bedroom 2        | 3.40m (11.15') x 3.95m (12.95') | Hall     | 3.13m (10.26') x 2.18m (7.15')  |  |  |
| Bedroom 3        | 2.88m (9.44') x 2.83m (9.28')   | Store    | 1.00m (3.28') x 0.96m (3.14')   |  |  |
| wc               | 2.04m (6.69') x 1.47m (4.82')   |          |                                 |  |  |