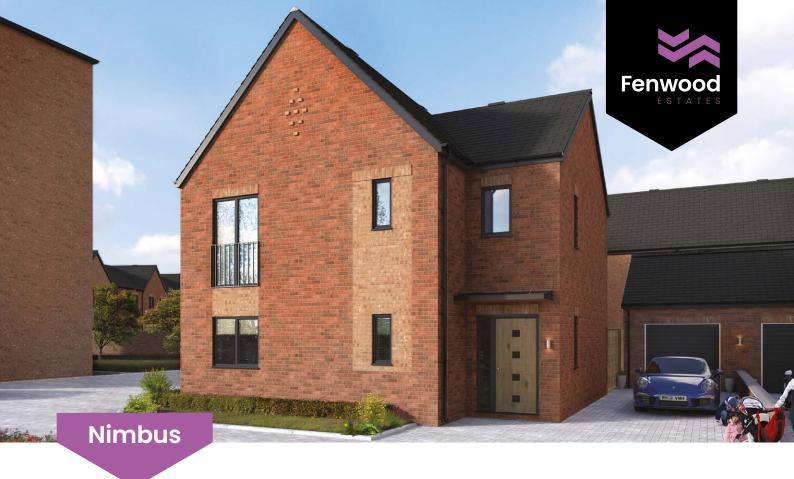

| Kitchen / Living | 8.11m (26.60') x 4.29m (14.07') | WC / Shower | 1.86m (6.10') x 1.95m (6.39')  |  |
|------------------|---------------------------------|-------------|--------------------------------|--|
| Bedroom 1        | 5.79m (18.99') x 2.91m (9.54')  | Bathroom    | 1.78m (5.83') x 2.19m (7.18')  |  |
| Bedroom 2        | 3.01m (9.87') x 3.70m (12.13')  | Study       | 4.18m (13.71') x 2.60m (8.53') |  |
| Bedroom 3        | 3.37m (11.05') x 4.37m (14.33') | Hall        | 3.83m (12.56') x 1.92m (6.29') |  |
| Bedroom 4        | 3.18m (10.43') x 2.29m (7.51')  | Store       | 1.00m (3.28') x 0.96m (3.14')  |  |