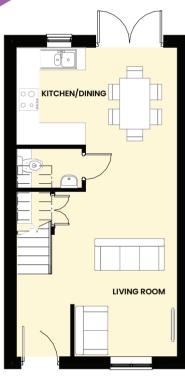

Call Us: 01302 249550 | www.fenwood.com

| Kitchen / Living | 5.62m (18.43') x 5.33m (17.48') | Bathroom | 2.13m (6.98') x 2.26m (7.41')   |  |  |
|------------------|---------------------------------|----------|---------------------------------|--|--|
| Bedroom 1        | 3.42m (11.22') x 3.47m (11.38') | Study    | 3.36m (11.02') x 3.11m (10.20') |  |  |
| Bedroom 2        | 3.40m (11.15') x 3.95m (12.95') | Hall     | 3.13m (10.26') x 2.18m (7.15')  |  |  |
| Bedroom 3        | 2.88m (9.44') x 2.83m (9.28')   | Store    | 1.00m (3.28') x 0.96m (3.14')   |  |  |
| wc               | 2.04m (6.69') x 1.47m (4.82')   |          |                                 |  |  |

| Kitchen / Living | 5.62m (18.43') x 5.33m (17.48') | Bathroom | 2.13m (6.98') x 2.26m (7.41')   |  |  |
|------------------|---------------------------------|----------|---------------------------------|--|--|
| Bedroom 1        | 3.42m (11.22') x 3.47m (11.38') | Study    | 3.36m (11.02') x 3.11m (10.20') |  |  |
| Bedroom 2        | 3.40m (11.15') x 3.95m (12.95') | Hall     | 3.13m (10.26') x 2.18m (7.15')  |  |  |
| Bedroom 3        | 2.88m (9.44') x 2.83m (9.28')   | Store    | 1.00m (3.28') x 0.96m (3.14')   |  |  |
| wc               | 2.04m (6.69') x 1.47m (4.82')   |          |                                 |  |  |