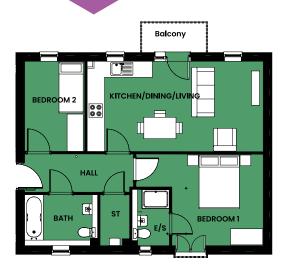

| Kitchen/ Dining Lounge | 8.25m (27.06') x 4.33 m (11.04')<br>Lounge - 3.368m (11.04') | wc       | 1.85m (6.06') x 1.05m (3.44') |
|------------------------|--------------------------------------------------------------|----------|-------------------------------|
| Bedroom 1              | 4.33m (14.20') x 3.95 m (12.95')                             | Bathroom | 2.02m (6.62') x 2.07m (6.79') |
| Bedroom 2              | 4.22m (13.84') x 2.25m (7.38')                               |          |                               |