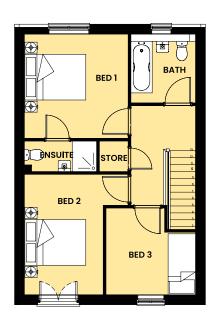

| Kitchen/ Dining Lounge | 8.25m (27.06') x 4.33 m (11.04')<br>Lounge - 3.368m (11.04') | wc       | 1.85m (6.06') x 1.05m (3.44') |
|------------------------|--------------------------------------------------------------|----------|-------------------------------|
| Bedroom 1              | 4.33m (14.20') x 3.95 m (12.95')                             | Bathroom | 2.02m (6.62') x 2.07m (6.79') |
| Bedroom 2              | 4.22m (13.84') x 2.25m (7.38')                               |          |                               |