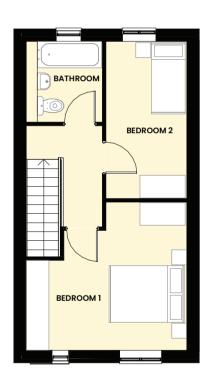

Call Us: 01302 249550 | www.fenwood.com

| Kitchen / Living | 5.62m (18.43') x 5.33m (17.48') | Bathroom | 2.13m (6.98') x 2.26m (7.41')   |  |  |
|------------------|---------------------------------|----------|---------------------------------|--|--|
| Bedroom 1        | 3.42m (11.22') x 3.47m (11.38') | Study    | 3.36m (11.02') x 3.11m (10.20') |  |  |
| Bedroom 2        | 3.40m (11.15') x 3.95m (12.95') | Hall     | 3.13m (10.26') x 2.18m (7.15')  |  |  |
| Bedroom 3        | 2.88m (9.44') x 2.83m (9.28')   | Store    | 1.00m (3.28') x 0.96m (3.14')   |  |  |
| wc               | 2.04m (6.69') x 1.47m (4.82')   |          |                                 |  |  |

| Kitchen / Living | 5.62m (18.43') x 5.33m (17.48') | Bathroom | 2.13m (6.98') x 2.26m (7.41')   |  |  |
|------------------|---------------------------------|----------|---------------------------------|--|--|
| Bedroom 1        | 3.42m (11.22') x 3.47m (11.38') | Study    | 3.36m (11.02') x 3.11m (10.20') |  |  |
| Bedroom 2        | 3.40m (11.15') x 3.95m (12.95') | Hall     | 3.13m (10.26') x 2.18m (7.15')  |  |  |
| Bedroom 3        | 2.88m (9.44') x 2.83m (9.28')   | Store    | 1.00m (3.28') x 0.96m (3.14')   |  |  |
| wc               | 2.04m (6.69') x 1.47m (4.82')   |          |                                 |  |  |