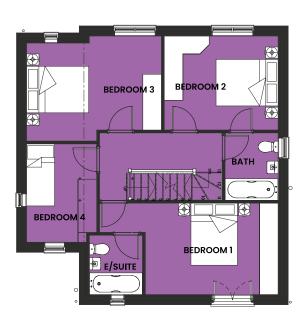

| Kitchen / Living | 8.11m (26.60') x 4.29m (14.07') | WC / Shower | 1.86m (6.10') x 1.95m (6.39')  |  |
|------------------|---------------------------------|-------------|--------------------------------|--|
| Bedroom 1        | 5.79m (18.99') x 2.91m (9.54')  | Bathroom    | 1.78m (5.83') x 2.19m (7.18')  |  |
| Bedroom 2        | 3.01m (9.87') x 3.70m (12.13')  | Study       | 4.18m (13.71') x 2.60m (8.53') |  |
| Bedroom 3        | 3.37m (11.05') x 4.37m (14.33') | Hall        | 3.83m (12.56') x 1.92m (6.29') |  |
| Bedroom 4        | 3.18m (10.43') x 2.29m (7.51')  | Store       | 1.00m (3.28') x 0.96m (3.14')  |  |