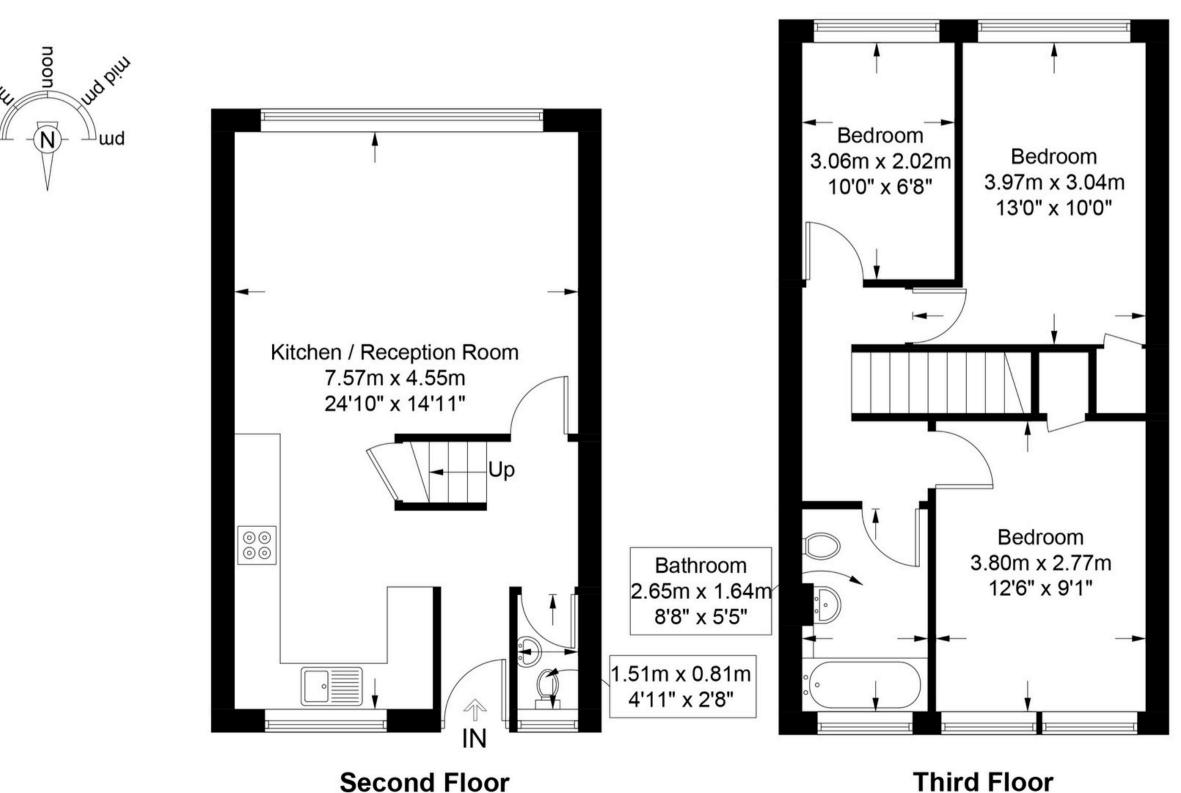

# Floorplan

#### **Buckland Court, N1**

Approximate Gross Internal Area = 791 sq ft / 73.5 sq m

**Third Floor** 