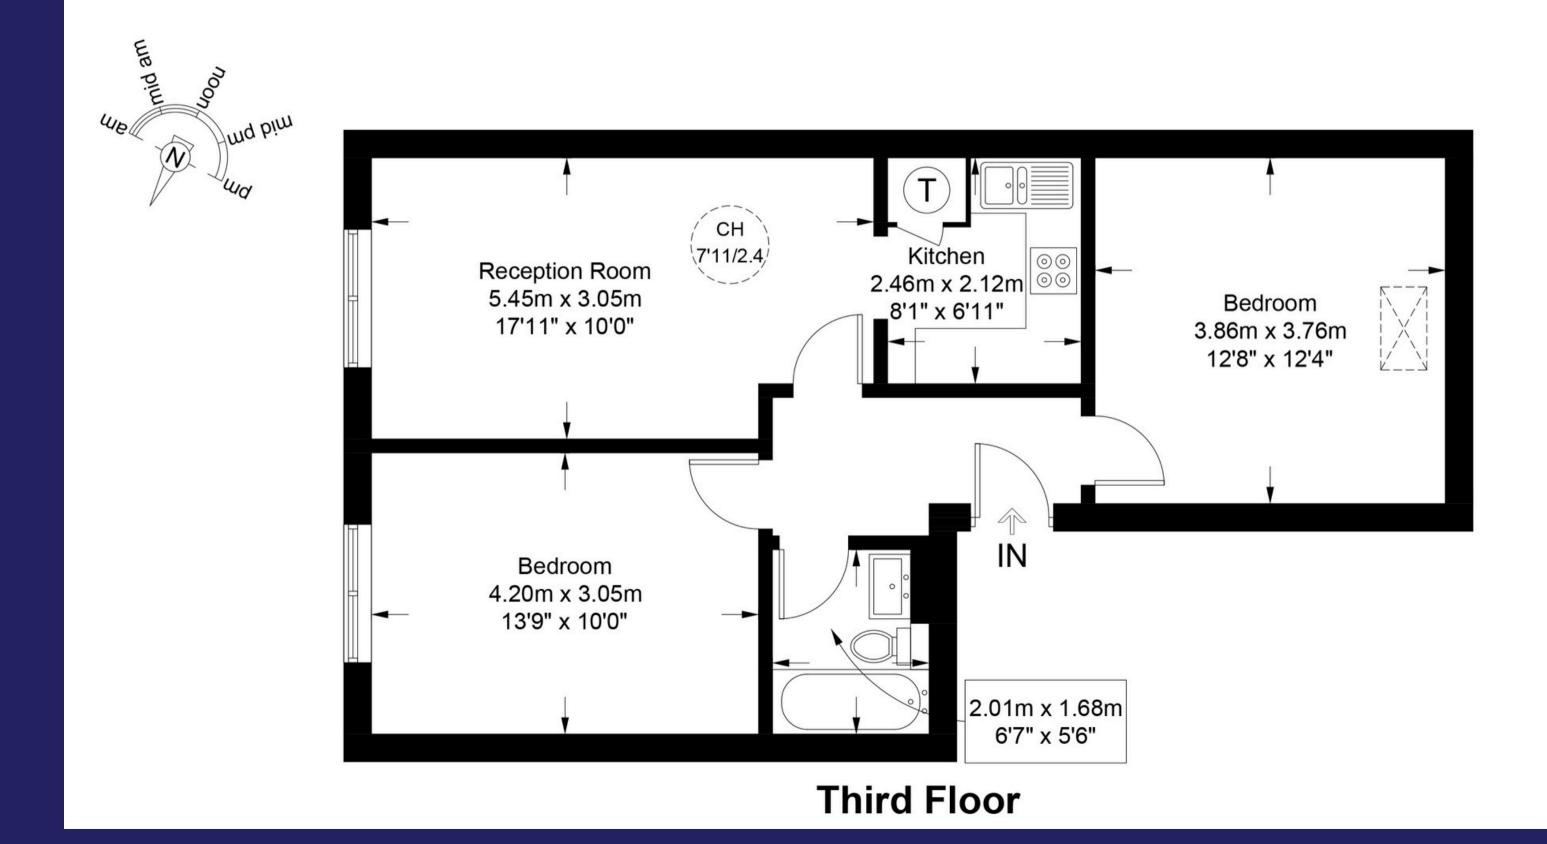

## Approximate Gross Internal Area = 634 sq ft / 58.9 sq m

Contact us

EMAIL: INFO@AIRBLUELETS.CO.UK

**TELEPHONE: 0203 4577 888** 

WEBSITE: WWW.AIRBLUELETS.CO.UK