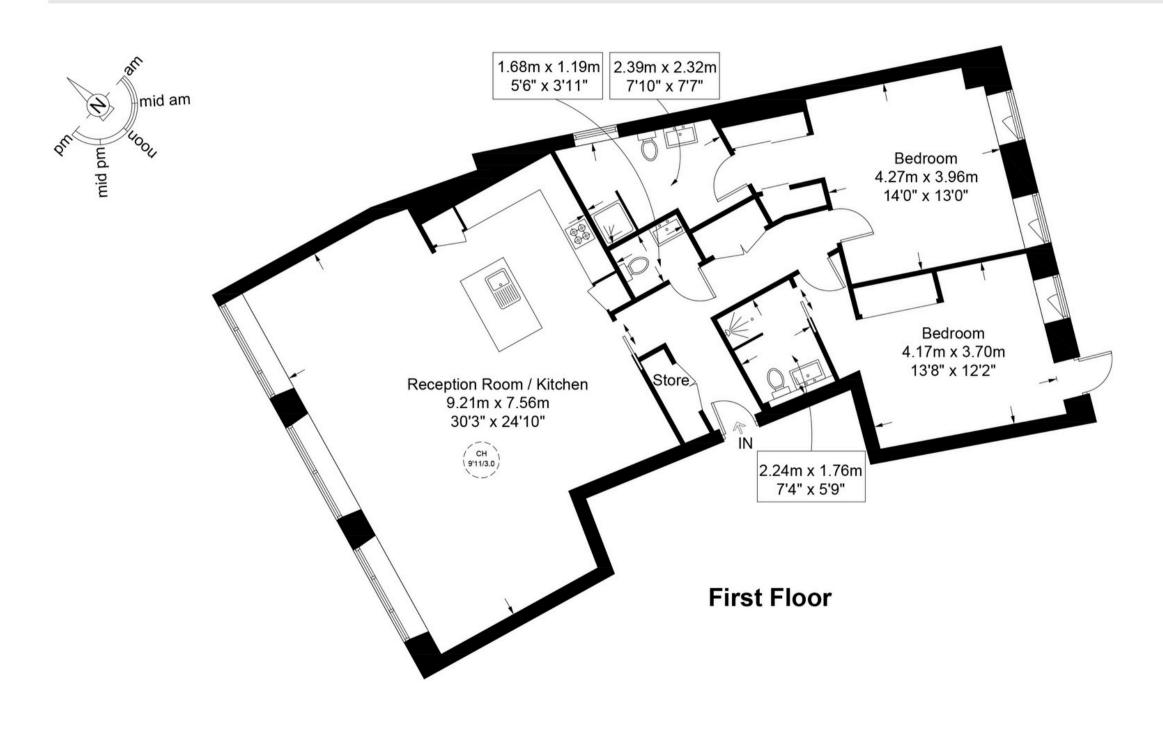

# Floorplan

#### Hatton Wall, EC1N

Approximate Gross Internal Area = 1368 sq ft / 127.1 sq m