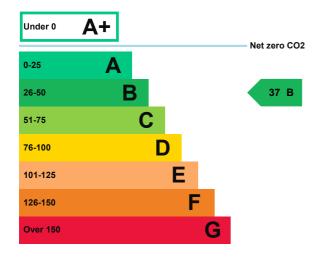

# **Energy rating and score**

This property's energy rating is B.

Properties get a rating from A+ (best) to G (worst) and a score.

The better the rating and score, the lower your property's carbon emissions are likely to be.

# Breakdown of this property's energy performance

| Main heating fuel                          | Grid Supplied Electricity |
|--------------------------------------------|---------------------------|
| Building environment                       | Air Conditioning          |
| Assessment level                           | 3                         |
| Building emission rate (kgCO2/m2 per year) | 13.2                      |
| Primary energy use (kWh/m2 per year)       | 143                       |