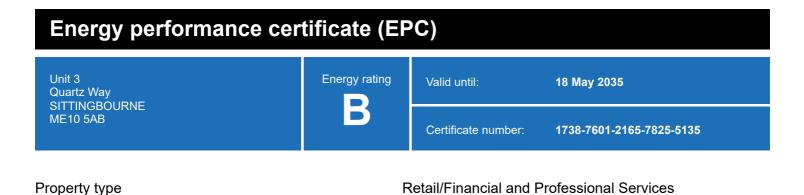

# **Energy rating and score**

This property's energy rating is B.

Properties get a rating from A+ (best) to G (worst) and a score.

The better the rating and score, the lower your property's carbon emissions are likely to be.

# Breakdown of this property's energy performance

| Main heating fuel                          | Grid Supplied Electricity |
|--------------------------------------------|---------------------------|
| Building environment                       | Air Conditioning          |
| Assessment level                           | 3                         |
| Building emission rate (kgCO2/m2 per year) | 13.2                      |
| Primary energy use (kWh/m2 per year)       | 143                       |