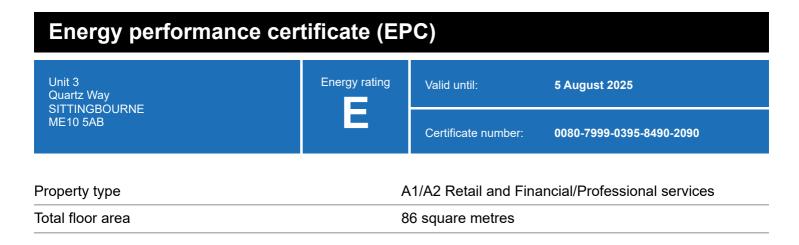

## **Energy rating and score**

This property's energy rating is E.

Properties get a rating from A+ (best) to G (worst) and a score.

The better the rating and score, the lower your property's carbon emissions are likely to be.

## Breakdown of this property's energy performance

| Main heating fuel                          | Grid Supplied Electricity |
|--------------------------------------------|---------------------------|
| Building environment                       | Air Conditioning          |
| Assessment level                           | 3                         |
| Building emission rate (kgCO2/m2 per year) | 171.16                    |