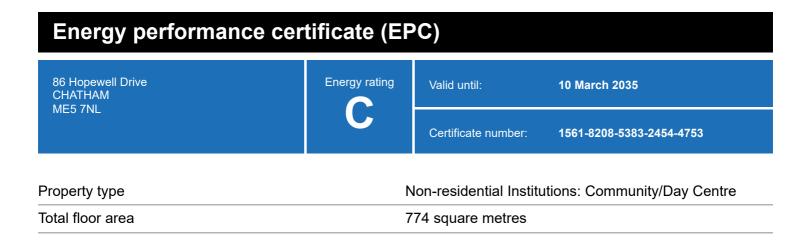

### **Energy rating and score**

This property's energy rating is C.

Properties get a rating from A+ (best) to G (worst) and a score.

The better the rating and score, the lower your property's carbon emissions are likely to be.