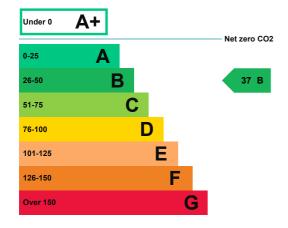

#### **Energy rating and score**

This property's energy rating is B.

Properties get a rating from A+ (best) to G (worst) and a score.

The better the rating and score, the lower your property's carbon emissions are likely to be.

## Breakdown of this property's energy performance

| Main heating fuel                          | Grid Supplied Electricity |
|--------------------------------------------|---------------------------|
| Building environment                       | Air Conditioning          |
| Assessment level                           | 4                         |
| Building emission rate (kgCO2/m2 per year) | 29.51                     |
| Primary energy use (kWh/m2 per year)       | 175                       |