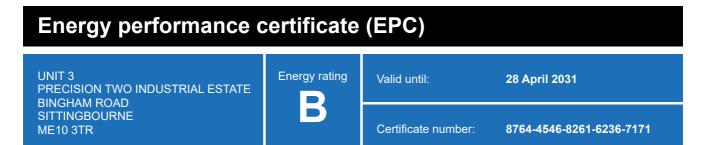

#### **Energy rating and score**

This property's energy rating is B.

Properties get a rating from A+ (best) to G (worst) and a score.

The better the rating and score, the lower your property's carbon emissions are likely to be.