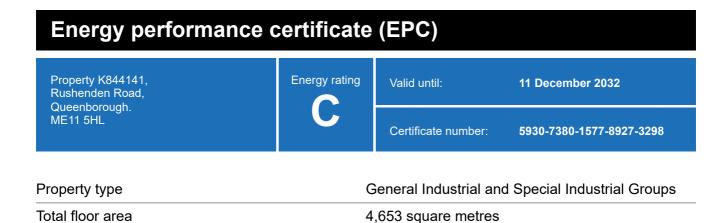

## **Energy rating and score**

This property's energy rating is C.

Properties get a rating from A+ (best) to G (worst) and a score.

The better the rating and score, the lower your property's carbon emissions are likely to be.

# Breakdown of this property's energy performance

| Main heating fuel                          | Grid Supplied Electricity       |
|--------------------------------------------|---------------------------------|
| Building environment                       | Heating and Natural Ventilation |
| Assessment level                           | 3                               |
| Building emission rate (kgCO2/m2 per year) | 4.63                            |
| Primary energy use (kWh/m2 per year)       | 50                              |