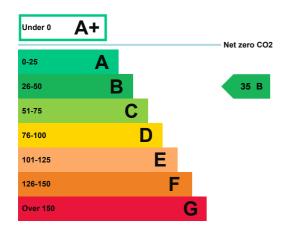

# **Energy rating and score**

This property's energy rating is B.

Properties get a rating from A+ (best) to G (worst) and a score.

The better the rating and score, the lower your property's carbon emissions are likely to be.

# How this property compares to others

Properties similar to this one could have ratings:

| If newly built                   | 26 B |
|----------------------------------|------|
| If typical of the existing stock | 75 C |