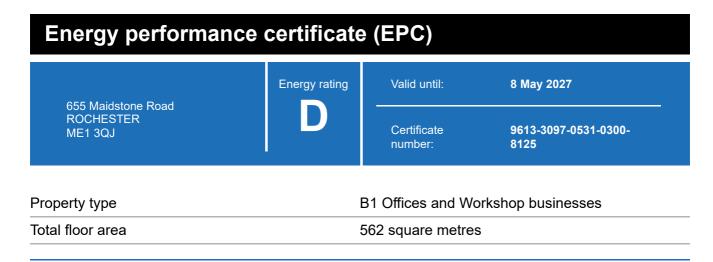

### **Energy rating and score**

This property's energy rating is D.

Properties get a rating from A+ (best) to G (worst) and a score.

The better the rating and score, the lower your property's carbon emissions are likely to be.