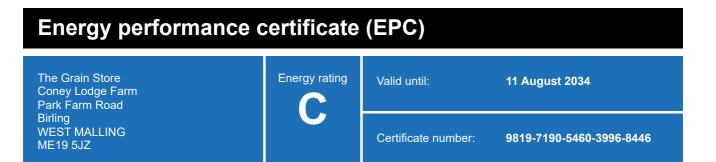

## **Energy rating and score**

This property's energy rating is C.

Properties get a rating from A+ (best) to G (worst) and a score.

The better the rating and score, the lower your property's carbon emissions are likely to be.