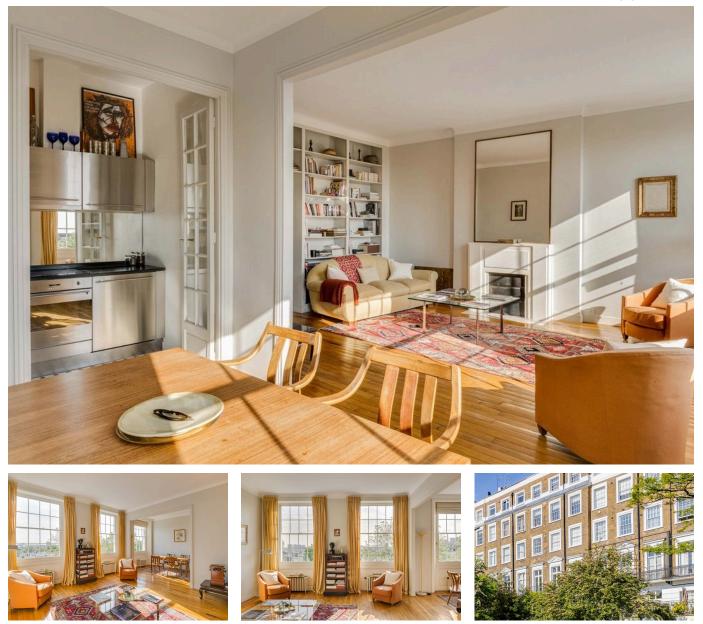

## Ladbroke Grove, W11

Offers Over £1,250,000

🍋 1 🏪 2 🚘 1

Beautifully renovated one-bedroom apartment with bespoke finishes, reclaimed wood floors, and far-reaching West London views. Includes communal garden access, off street parking, and a share of freehold.

## **Key Features**

•

•

- Communal Garden Access
- Bespoke finishes
- Heart of Notting Hill

- Off street parking
- West facing

•

Share of Freehold

Approximate Area = 71.0 sg m / 764 sg ft Key: CH - Celling Height Reception 18'7" × 14'6" 5.66 x 4.42m Bedroom 14'5" × 11'1" 4.39 x 3.38m