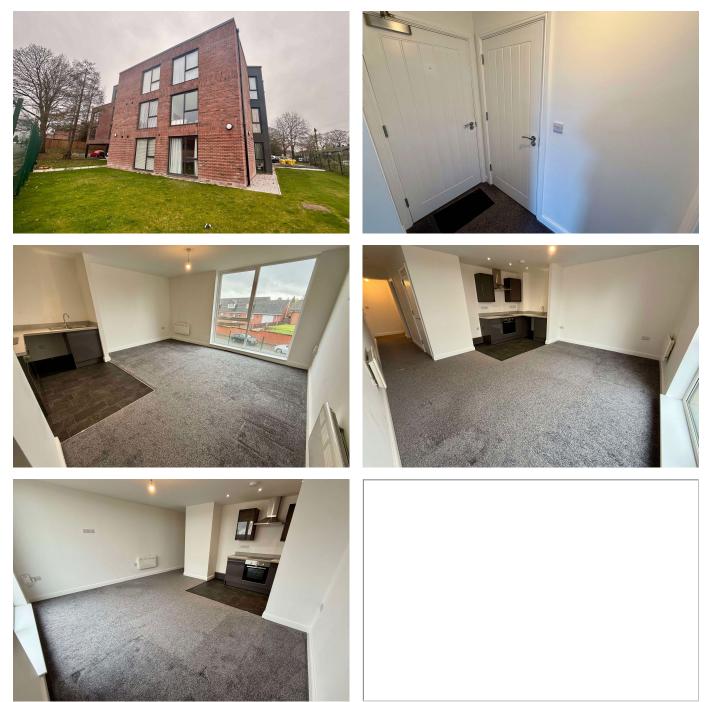

Tax Band: Furnished: Unfurnished

- Available Now
- First Floor position
- Unfurnished
- Modern Three piece suite bathroom
- On site allocated parking available

- Impressive New Build development
- Two bedroom Apartment
- Modern fitted kitchen

•

· Close to local amenities

Neil Robinson are delighted to bring to the market a new development of apartments on Scholes lane in St Helens. All the apartment have been done to a very high standard comprising of entrance hallway, lounge/ kitchen, two double bedrooms and bathroom. If you are interested in arranging a viewing please get in touch with us.