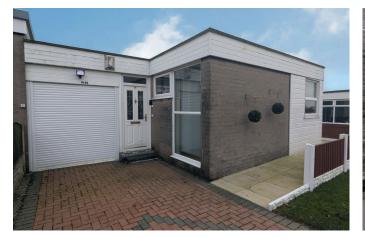

## Darfield, Upholland, WN8 0AT

£140,000

01942 466221

Ashton-in-Makerfield Office

- Private Driveway and Garage
- · Modern Wren Kitchen
- Adaptable Accessibility Features
- Well-Maintained Rear Garden
- · Versatile Dining Area

- Spacious, Welcoming Hallway
- Large Rear Lounge
- Generously Sized Bedrooms
- Ample Storage Throughout
- · Chain-Free and Move-In Ready

Total area: approx. 98.2 sq. metres (1057.5 sq. feet)

Nestled in the sought-after area of Darfield in Upholland, this beautifully maintained three-bedroom semi-detached bungalow presents a welcoming, accessible home with versatile features to meet various lifestyle needs. Approaching the property, you'll be greeted by a private driveway providing convenient off-road parking, alongside an integral garage complete with an electric roller shutter for effortless access.