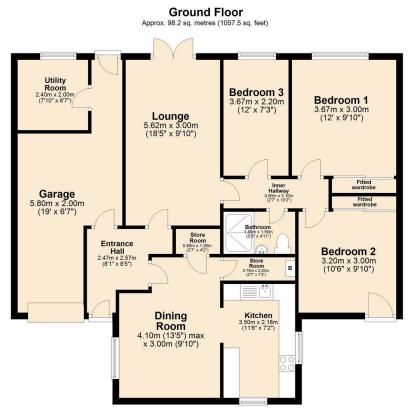

- Spacious, Welcoming Hallway
- Large Rear Lounge
- Generously Sized Bedrooms
- Ample Storage Throughout
- · Chain-Free and Move-In Ready

Total area: approx. 98.2 sq. metres (1057.5 sq. feet)

Nestled in the sought-after area of Darfield in Upholland, this beautifully maintained three-bedroom semi-detached bungalow presents a welcoming, accessible home with versatile features to meet various lifestyle needs. Approaching the property, you'll be greeted by a private driveway providing convenient off-road parking, alongside an integral garage complete with an electric roller shutter for effortless access.