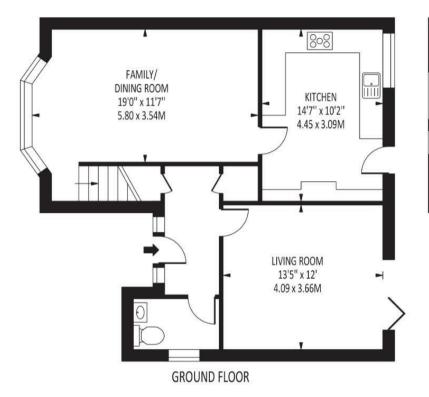

Whitegate way is situated between Tadworth and Tattenham Corner with their excellent local shops, supermarket, cafes and restaurants.

Offering very well appointed accommodation throughout, the spacious entrance hall with downstairs cloakroom, cloaks cupboard and under stairs storage feeds through to the great size family-dining room, with bay window and luxury fitted kitchen-breakfast

room with integrated appliances. There is a good sized separate sitting room which has sliding doors to the garden.

The first floor has a spacious master bedroom with high ceilings and three further good sized bedrooms with shutters throughout; a spacious fitted family bathroom and a separate shower room.

## Whitegate Way

Total Area: 1320 SQ FT • 122.59 SQ M

**Energy Efficiency Rating** Current Very energy efficient - lower running costs (92 plus) A 83 72 (69-80) D (55-68) (39-54) (21-38) Not energy efficient - higher running costs EU Directive **England & Wales** 2002/91/EC

Disclaimer: For Illustration Purposes only

This floor plan should be used as a general outline for guidance only and does not constitute in whole or in part an offer of contract. Any intending purchaser or lessee should satisfy themselves by inpspection, searches, enquiries and full survey as to the correctness of each statement.