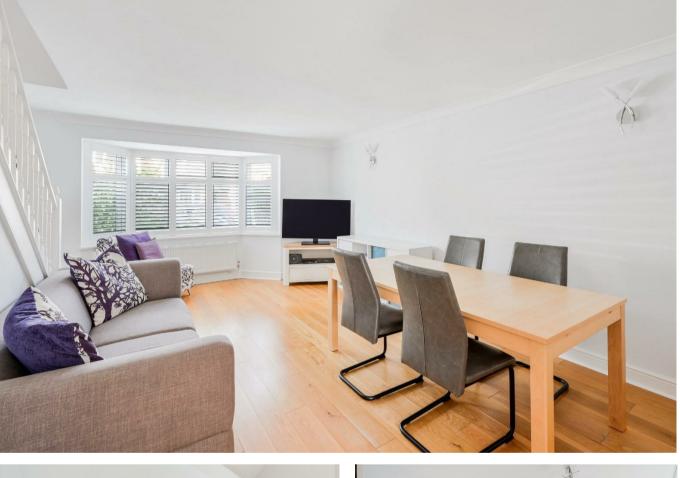

Whitegate way is situated between Tadworth and Tattenham Corner with their excellent local shops, supermarket, cafes and restaurants.

Offering very well appointed accommodation throughout, the spacious entrance hall with downstairs cloakroom, cloaks cupboard and under stairs storage feeds through to the great size family-dining room, with bay window and luxury fitted kitchen-breakfast

room with integrated appliances. There is a good sized separate sitting room which has sliding doors to the garden.

The first floor has a spacious master bedroom with high ceilings and three further good sized bedrooms with shutters throughout; a spacious fitted family bathroom and a separate shower room.