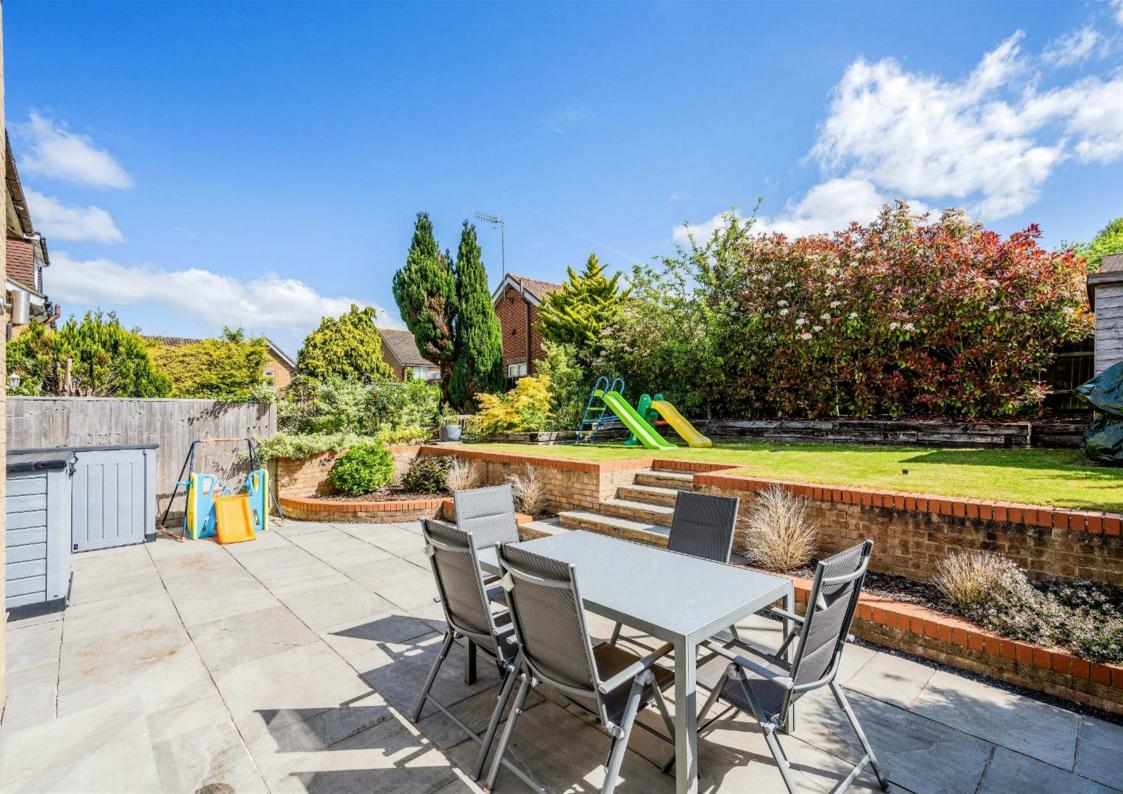

The property is approached via its own driveway to the front with parking for two cars. The attractive rear garden has lawn area, good size patio area and side access.

Tadworth and Tattenham Corner both have train stations with a direct link to London Bridge with travel