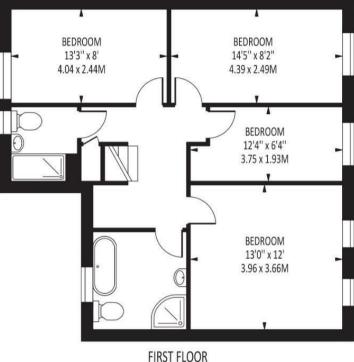

room with integrated appliances. There is a good sized separate sitting room which has sliding doors to the garden.

The first floor has a spacious master bedroom with high ceilings and three further good sized bedrooms with shutters throughout; a spacious fitted family bathroom and a separate shower room.

## Whitegate Way

Total Area: 1320 SQ FT • 122.59 SQ M

**Energy Efficiency Rating** Current Very energy efficient - lower running costs (92 plus) A 83 72 (69-80) D (55-68) (39-54) (21-38) Not energy efficient - higher running costs EU Directive **England & Wales** 2002/91/EC

Disclaimer: For Illustration Purposes only

This floor plan should be used as a general outline for guidance only and does not constitute in whole or in part an offer of contract. Any intending purchaser or lessee should satisfy themselves by inpspection, searches, enquiries and full survey as to the correctness of each statement.