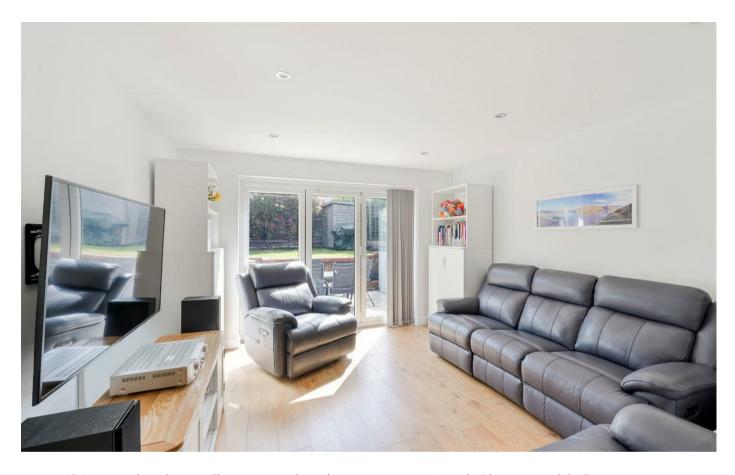

room with integrated appliances. There is a good sized separate sitting room which has sliding doors to the garden.

The first floor has a spacious master bedroom with high ceilings and three further good sized bedrooms with shutters throughout; a spacious fitted family bathroom and a separate shower room.