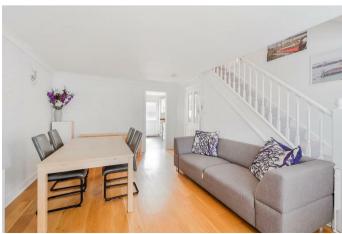

Whitegate way is situated between Tadworth and Tattenham Corner with their excellent local shops, supermarket, cafes and restaurants.

Offering very well appointed accommodation throughout, the spacious entrance hall with downstairs cloakroom, cloaks cupboard and under stairs storage feeds through to the great size family-dining room, with bay window and luxury fitted kitchen-breakfast

room with integrated appliances. There is a good sized separate sitting room which has sliding doors to the garden.

The first floor has a spacious master bedroom with high ceilings and three further good sized bedrooms with shutters throughout; a spacious fitted family bathroom and a separate shower room.