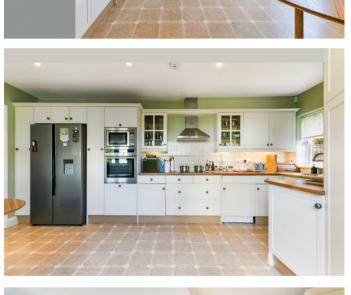

The property has a bright and airy feel with a superb  $24' \times 22'$  sitting-dining room with doors to the gardens from two sides, the modern fitted kitchen-breakfast room is a great size and has integrated appliances, the