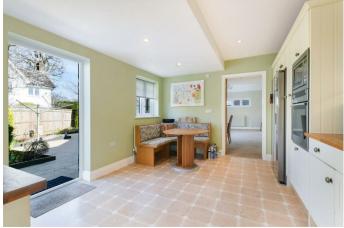

The property has a bright and airy feel with a superb  $24' \times 22'$  sitting-dining room with doors to the gardens from two sides, the modern fitted kitchen-breakfast room is a great size and has integrated appliances, the