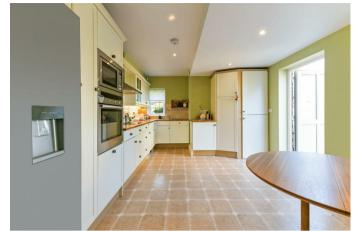

The property has a bright and airy feel with a superb  $24' \times 22'$  sitting-dining room with doors to the gardens from two sides, the modern fitted kitchen-breakfast room is a great size and has integrated appliances, the