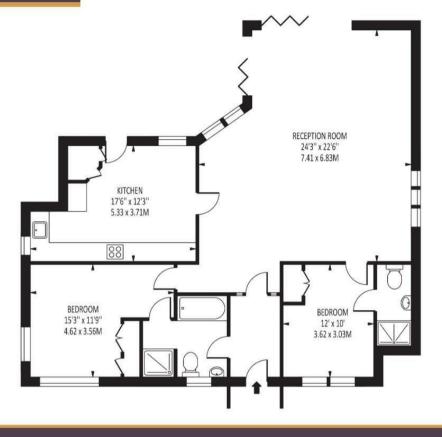

## The Avenue

Total Area: 1146 SQ FT • 106.45 SQ M

Disclaimer: For Illustration Purposes only

This floor plan should be used as a general outline for guidance only and does not constitute in whole or in part an offer of contract.

The property has a bright and airy feel with a superb  $24' \times 22'$  sitting-dining room with doors to the gardens from two sides, the modern fitted kitchen-breakfast room is a great size and has integrated appliances, the

Master bedroom has built in wardrobes and is en-suite to the family bathroom which also has access from the hallway, bedroom two is a spacious double and has an en-suite shower room.

There is access to the huge loft void from the hallway this could be converted into further accommodation subject to the usual planning consents.

The property has a large block paved driveway to the front with ample parking and attractive garden areas.

The secluded landscaped rear garden is a real feature with lawn area, well stocked flower borders and sun terrace.