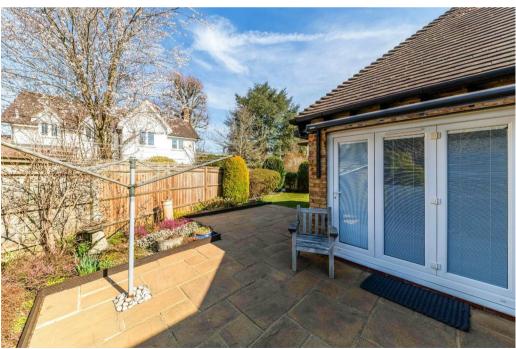

The property has a large block paved driveway to the front with ample parking and attractive garden areas.

The secluded landscaped rear garden is a real feature with lawn area, well stocked flower borders and sun terrace.