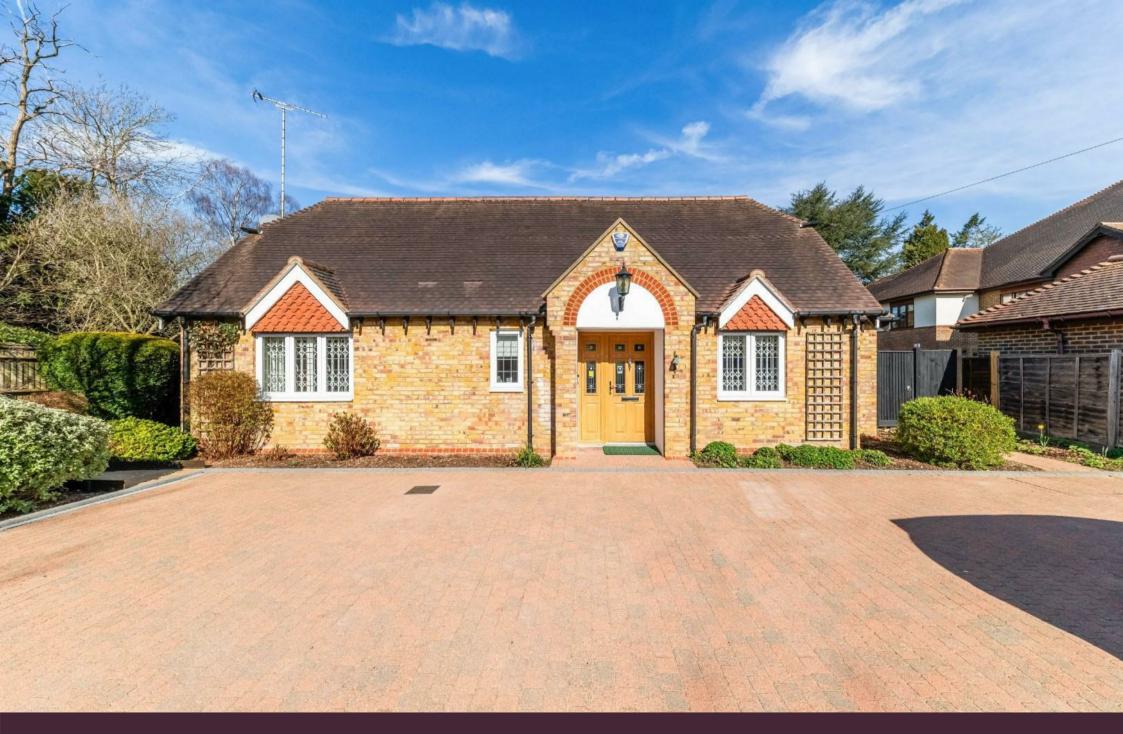

An exciting and rare opportunity to acquire a spacious detached bungalow situated in one of Tadworths most prestigious roads. The property offers great potential to extend into the very large loft if required STP.

Own driveway and attractive secluded gardens and a few minutes walk from Tadworth village.

This very attractive detached bungalow is offered with vacant possession and has spacious and flexible accommodation.

The property has a large block paved driveway to the front with ample parking and attractive garden areas.

The secluded landscaped rear garden is a real feature with lawn area, well stocked flower borders and sun terrace.