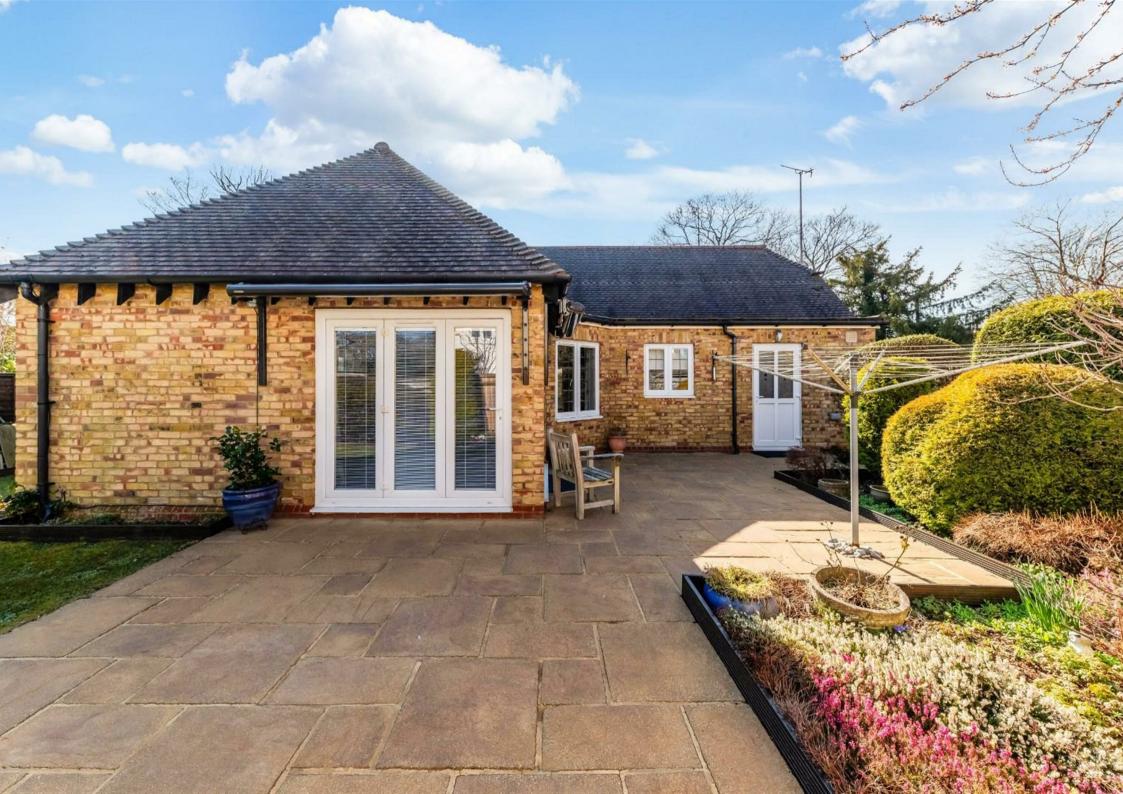

Own driveway and attractive secluded gardens and a few minutes walk from Tadworth village.

This very attractive detached bungalow is offered with vacant possession and has spacious and flexible accommodation.

The property has a large block paved driveway to the front with ample parking and attractive garden areas.

The secluded landscaped rear garden is a real feature with lawn area, well stocked flower borders and sun terrace.