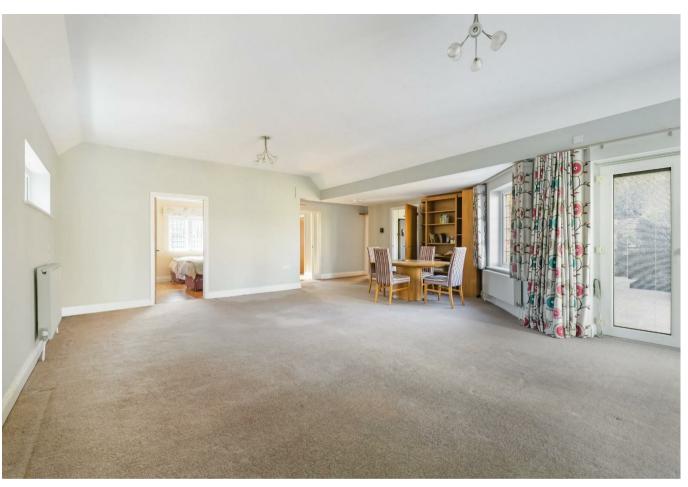

The property has a bright and airy feel with a superb  $24' \times 22'$  sitting-dining room with doors to the gardens from two sides, the modern fitted kitchen-breakfast room is a great size and has integrated appliances, the