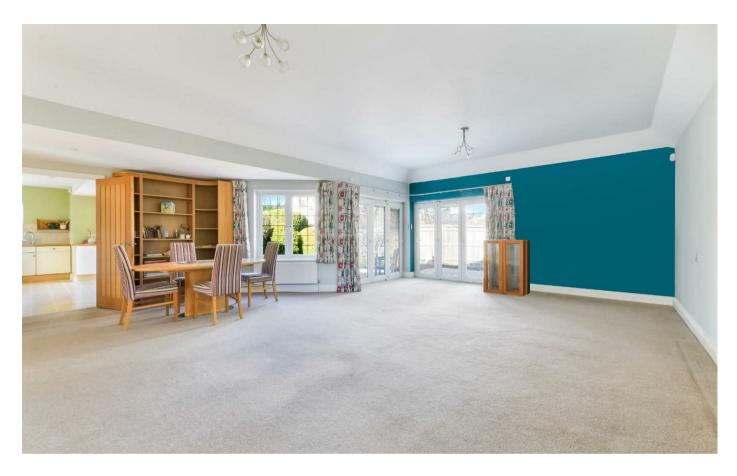

The property has a bright and airy feel with a superb  $24' \times 22'$  sitting-dining room with doors to the gardens from two sides, the modern fitted kitchen-breakfast room is a great size and has integrated appliances, the