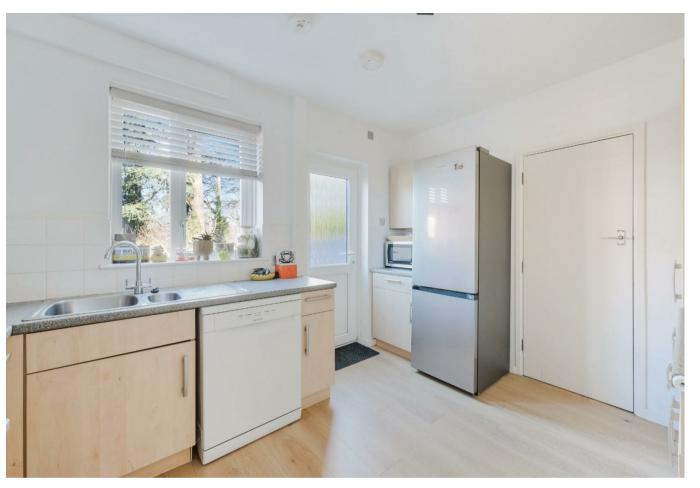

Modern fitted kitchen and bathroom, parking for two cars and good size garden.

The well appointed accommodation includes a 22' sitting room and good size fitted kitchen, the first floor has three good size bedrooms, all of which have fitted

cupboards and fitted family bathroom with separate WC..

The property has two car park spaces to the front. The good size rear garden has lawn area and good size patio as well as side access and backs on to woodland.