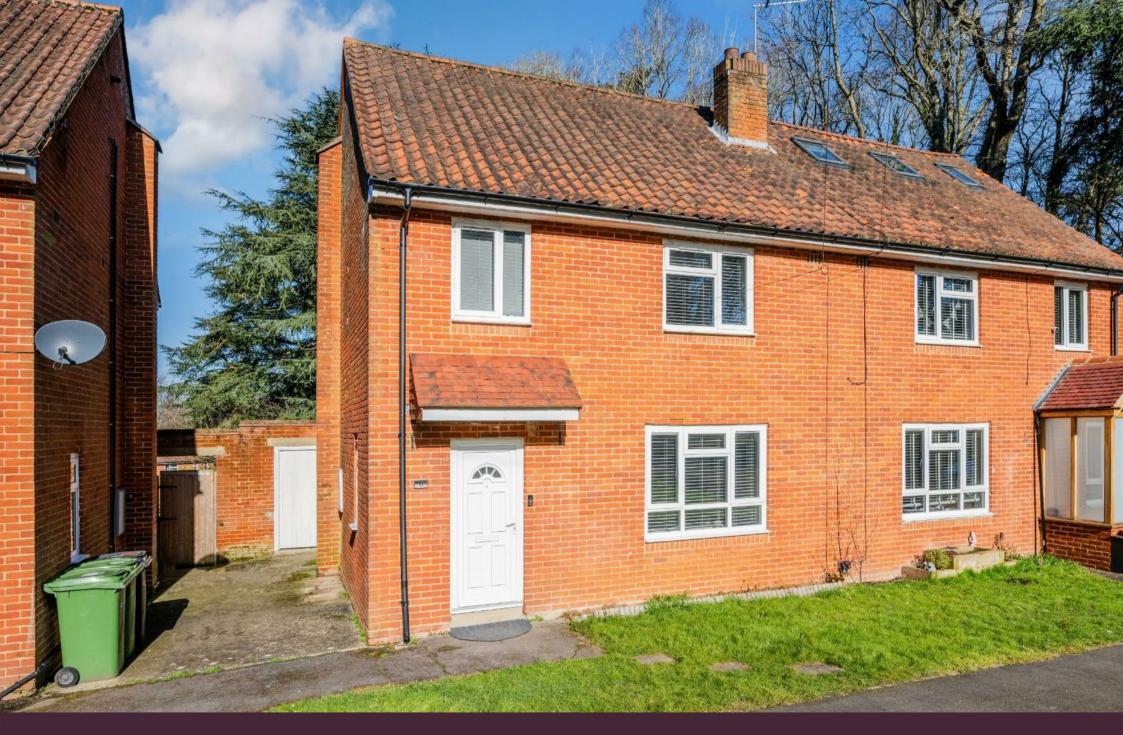

A charming three bedroom semi-detached house nestled within a private semi-rural development with 22 acres of park like grounds in the heart of Headley. There is potential to extend subject to planning.

Modern fitted kitchen and bathroom, parking for two cars and good size garden.

The well appointed accommodation includes a 22' sitting room and good size fitted kitchen, the first floor has three good size bedrooms, all of which have fitted

cupboards and fitted family bathroom with separate WC..

The property has two car park spaces to the front. The good size rear garden has lawn area and good size patio as well as side access and backs on to woodland.