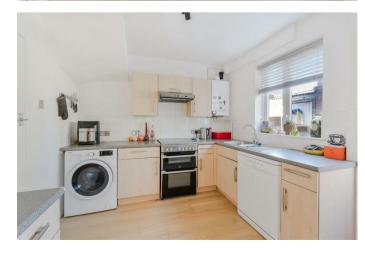

Modern fitted kitchen and bathroom, parking for two cars and good size garden.

The well appointed accommodation includes a 22' sitting room and good size fitted kitchen, the first floor has three good size bedrooms, all of which have fitted

cupboards and fitted family bathroom with separate WC..

The property has two car park spaces to the front. The good size rear garden has lawn area and good size patio as well as side access and backs on to woodland.