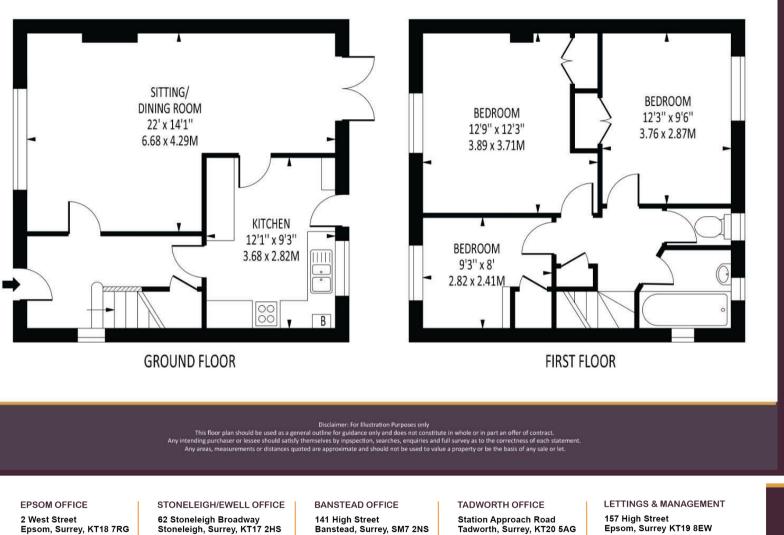

Modern fitted kitchen and bathroom, parking for two cars and good size garden.

The well appointed accommodation includes a 22' sitting room and good size fitted kitchen, the first floor has three good size bedrooms, all of which have fitted

cupboards and fitted family bathroom with separate WC..

The property has two car park spaces to the front. The good size rear garden has lawn area and good size patio as well as side access and backs on to woodland.

## The **PERSONAL** Agent

Dale View Total Area: 921 SQ FT • 85.56 SQ M

> (92 plus) 🗛 (69-80) (55-68) D Ξ (39-54) F (21-38) G Not energy efficient - higher running costs EU Directive **England & Wales** 2002/91/EC