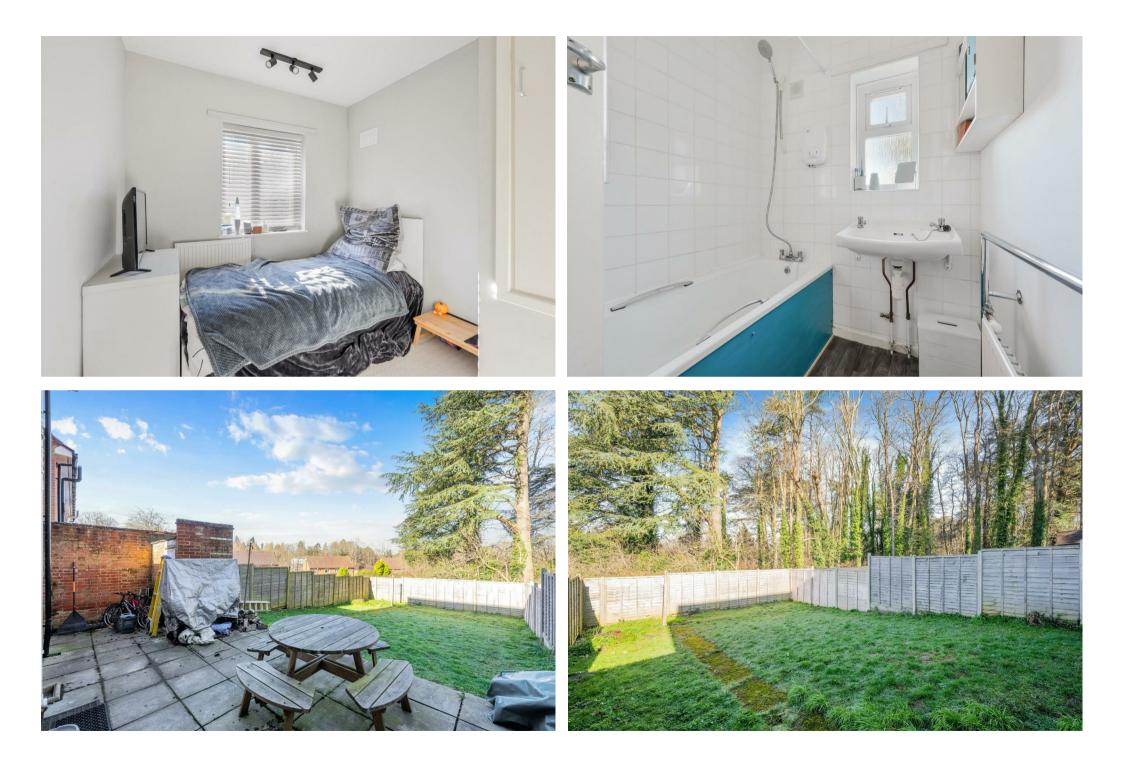

A charming three bedroom semi-detached house nestled within a private semi-rural development with 22 acres of park like grounds in the heart of Headley. There is potential to extend subject to planning.

Modern fitted kitchen and bathroom, parking for two cars and good size garden.

The well appointed accommodation includes a 22' sitting room and good size fitted kitchen, the first floor has three good size bedrooms, all of which have fitted

cupboards and fitted family bathroom with separate WC..

The property has two car park spaces to the front. The good size rear garden has lawn area and good size patio as well as side access and backs on to woodland.