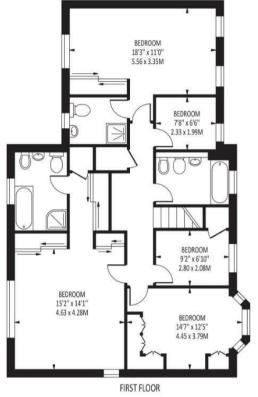

room and connecting doors to separate dining room and useful study and large kitchenbreakfast room. The first floor has a fantastic Master bedroom suite with dressing room and ensuite. A feature of these coach house style properties is the very large guest bedroom with wardrobes and another en-suite shower room. These really are ideal homes for a growing family.

## Heathcote

Total Area: 2359 SQ FT • 219.19 SQ M (Including Garage & Workshop/Storage)

Garage & Workshop/Storage Area: 387 SQ FT • 35.95 SQ M

**Energy Efficiency Rating** Current Potential Very energy efficient - lower running costs (92 plus) A 81 (69-80) D (55-68) (39-54) (21-38) G Not energy efficient - higher running costs EU Directive **England & Wales** 2002/91/EC

Disclaimer: For Illustration Purposes only

This floor plan should be used as a general outline for guidance only and does not constitute in whole or in part an offer of contract.

Any intending purchaser or lessee should satisfy themselves by inspection, searches, enquiries and full survey as to the correctness of each statement.

Any areas, measurements or distances quoted are approximate and should not be used to value a property or be the basis of any sale or let.

EPSOM OFFICE 2 West Street Epsom, Surrey, KT18 7RG 01372 745 850 STONELEIGH/EWELL OFFICE 62 Stoneleigh Broadway Stoneleigh, Surrey, KT17 2HS 020 8393 9411 BANSTEAD OFFICE 141 High Street Banstead, Surrey, SM7 2NS 01737 333 699 TADWORTH OFFICE
Station Approach Road
Tadworth, Surrey, KT20 5AG
01737 814 900

Please Note: Whilst every attempt has been made to ensure the accuracy of the floorplans contained here, measurements of doors, windows and room areas are approximate and no responsibility is taken for any error, omission or mis-statement. These plans are for representation purposes only and should be used as such by and prospective purchaser. The services, systems and appliances listed in the specification have not been tested by The Personal Agent and no guarantee as to their operating ability or their efficiency can be given. All images and text used to advertise our properties are for the sole use of The Personal Agent Ltd.