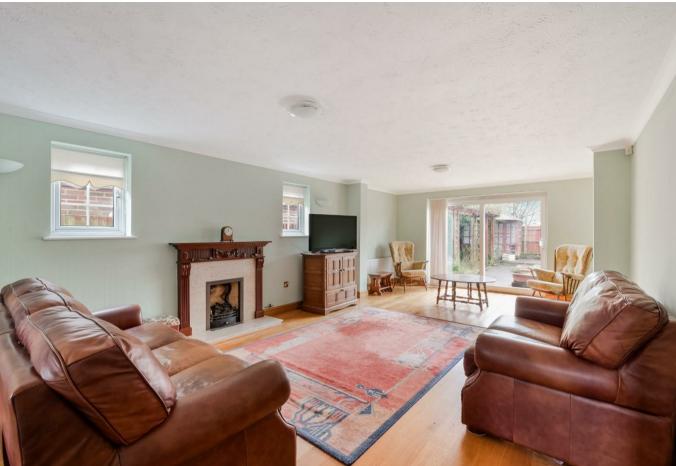

Nestled in a tucked away position the property offers flexible accommodation throughout and the opportunity to add your own personal style.

The spacious ground floor reception rooms have solid oak flooring and include a bright sitting

room and connecting doors to separate dining room and useful study and large kitchenbreakfast room. The first floor has a fantastic Master bedroom suite with dressing room and ensuite. A feature of these coach house style properties is the very large guest bedroom with wardrobes and another en-suite shower room. These really are ideal homes for a growing family.