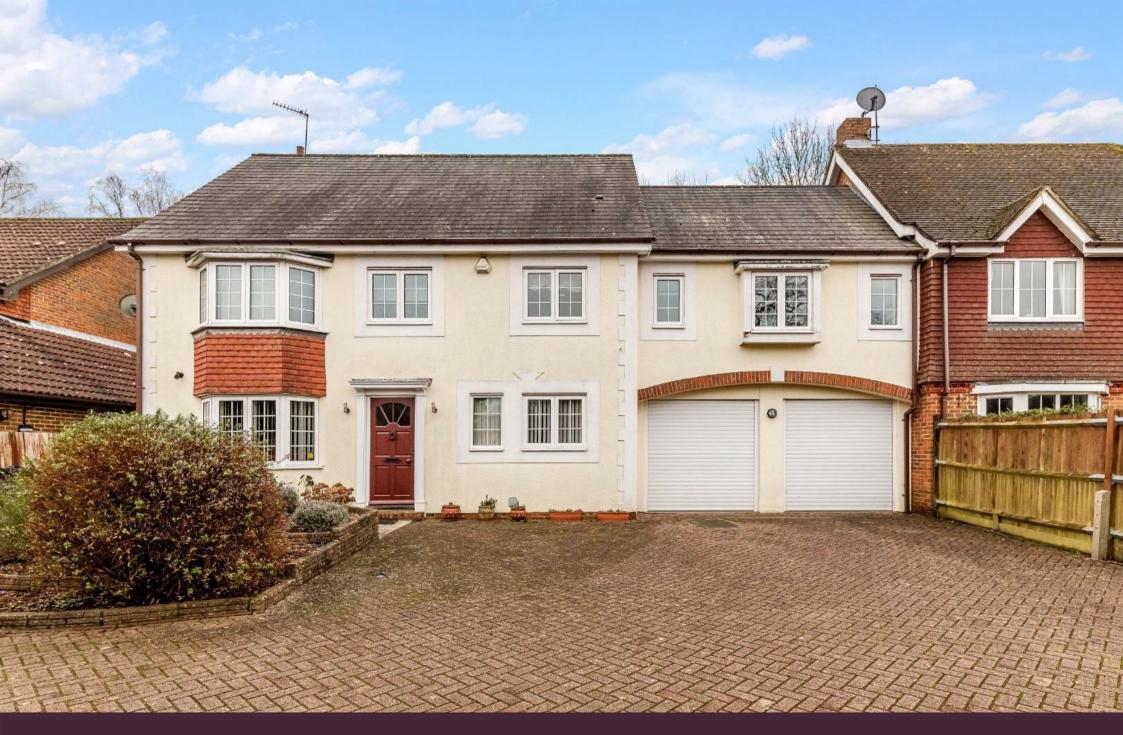

An attractive coach house style property offering flexible and spacious accommodation throughout. Situated in a small gated close within the prestigious Tadworth Park development.

Landscaped gardens, driveway and double garage. No onward chain.

Nestled in a tucked away position the property offers flexible accommodation throughout and the opportunity to add your own personal style.

The spacious ground floor reception rooms have solid oak flooring and include a bright sitting

Outside there is a great size front drive leading to the double garage. To the rear the good size garden has been landscaped for ease of use and maintenance. Tadworth Park is a prestigious development situated within easy walking distance of Tadworth village with its lovely village atmosphere and excellent local shops, restaurants and cafe's.