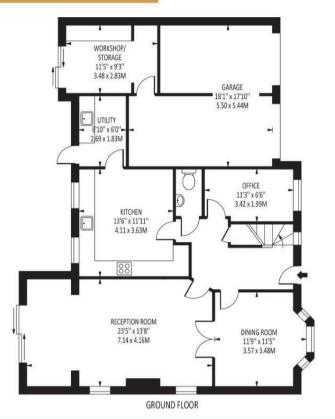

Nestled in a tucked away position the property offers flexible accommodation throughout and the opportunity to add your own personal style.

The spacious ground floor reception rooms have solid oak flooring and include a bright sitting

room and connecting doors to separate dining room and useful study and large kitchenbreakfast room. The first floor has a fantastic Master bedroom suite with dressing room and ensuite. A feature of these coach house style properties is the very large guest bedroom with wardrobes and another en-suite shower room. These really are ideal homes for a growing family.

## Heathcote

Total Area: 2359 SQ FT • 219.19 SQ M (Including Garage & Workshop/Storage)

Garage & Workshop/Storage Area: 387 SQ FT • 35.95 SQ M

**Energy Efficiency Rating** Current Potential Very energy efficient - lower running costs (92 plus) A 81 (69-80) D (55-68) (39-54) (21-38) G Not energy efficient - higher running costs EU Directive **England & Wales** 2002/91/EC

Disclaimer: For Illustration Purposes only

This floor plan should be used as a general outline for guidance only and does not constitute in whole or in part an offer of contract.

Any intending purchaser or lessee should satisfy themselves by inspection, searches, enquiries and full survey as to the correctness of each statement.

Any areas, measurements or distances quoted are approximate and should not be used to value a property or be the basis of any sale or let.

EPSOM OFFICE 2 West Street Epsom, Surrey, KT18 7RG 01372 745 850 STONELEIGH/EWELL OFFICE 62 Stoneleigh Broadway Stoneleigh, Surrey, KT17 2HS 020 8393 9411 BANSTEAD OFFICE 141 High Street Banstead, Surrey, SM7 2NS 01737 333 699 TADWORTH OFFICE
Station Approach Road
Tadworth, Surrey, KT20 5AG
01737 814 900

Please Note: Whilst every attempt has been made to ensure the accuracy of the floorplans contained here, measurements of doors, windows and room areas are approximate and no responsibility is taken for any error, omission or mis-statement. These plans are for representation purposes only and should be used as such by and prospective purchaser. The services, systems and appliances listed in the specification have not been tested by The Personal Agent and no guarantee as to their operating ability or their efficiency can be given. All images and text used to advertise our properties are for the sole use of The Personal Agent Ltd.