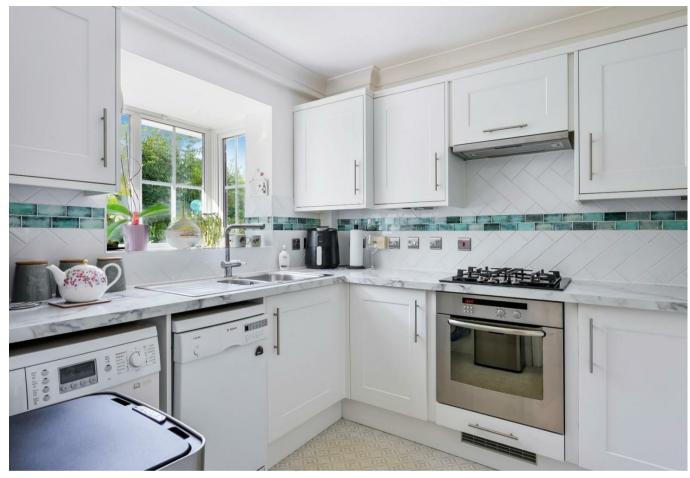

You are greeted by an entrance hall with downstairs cloakroom, modern fitted kitchen with integrated appliances, and a

living room with an adjoining conservatory opening to the rear garden.

On the first floor bedroom one has an ensuite shower room, and there are two further bedrooms and a modern fitted bathroom.