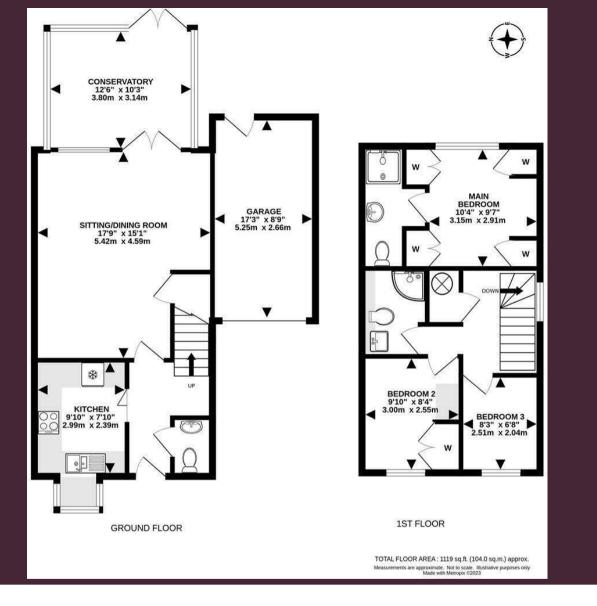

## Freehold

- Three bedrooms
- Semi detached house
- Entrance hall and WC
- Modern fitted kitchen
- Conservatory
- Bedroom one with en-suite shower
- Two further bedrooms
- Modern fitted bathroom
- Front and rear gardens
- Driveway with garage

You are greeted by an entrance hall with downstairs cloakroom, modern fitted kitchen with integrated appliances, and a

living room with an adjoining conservatory opening to the rear garden.

On the first floor bedroom one has an ensuite shower room, and there are two further bedrooms and a modern fitted bathroom.

To the front of the property there is a driveway with garage, with gardens to the front and rear with side access.

Corner Farm Close is a small modern development situated in the heart of

Tadworth village. The village is within a few moments walk with local shops, supermarket, cafe's and restaurants. Tadworth train station has a direct link with London Waterloo, there are various bus routes close by and acres of open countryside on Epsom Downs and Walton Heath.