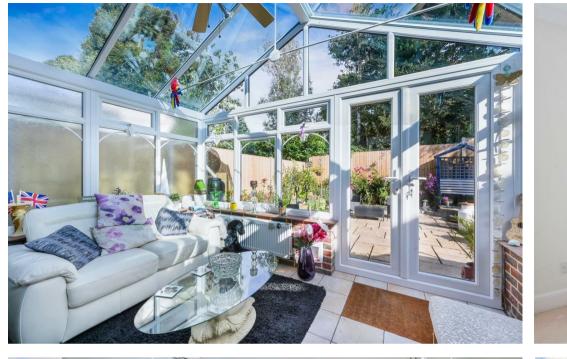

You are greeted by an entrance hall with downstairs cloakroom, modern fitted kitchen with integrated appliances, and a

living room with an adjoining conservatory opening to the rear garden.

On the first floor bedroom one has an ensuite shower room, and there are two further bedrooms and a modern fitted bathroom.