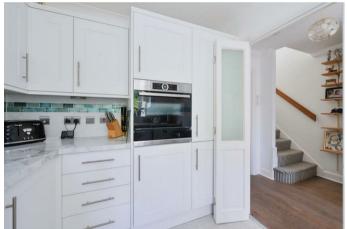

You are greeted by an entrance hall with downstairs cloakroom, modern fitted kitchen with integrated appliances, and a

living room with an adjoining conservatory opening to the rear garden.

On the first floor bedroom one has an ensuite shower room, and there are two further bedrooms and a modern fitted bathroom.