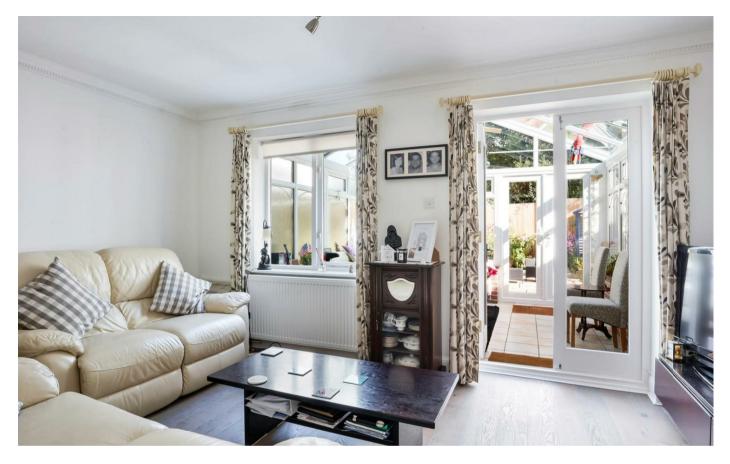

You are greeted by an entrance hall with downstairs cloakroom, modern fitted kitchen with integrated appliances, and a

living room with an adjoining conservatory opening to the rear garden.

On the first floor bedroom one has an ensuite shower room, and there are two further bedrooms and a modern fitted bathroom.