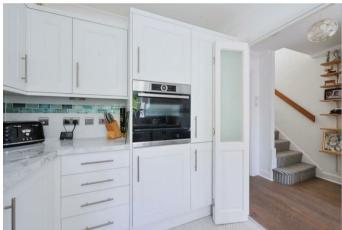

You are greeted by an entrance hall with downstairs cloakroom, modern fitted kitchen with integrated appliances, and a

living room with an adjoining conservatory opening to the rear garden.

On the first floor bedroom one has an ensuite shower room, and there are two further bedrooms and a modern fitted bathroom.