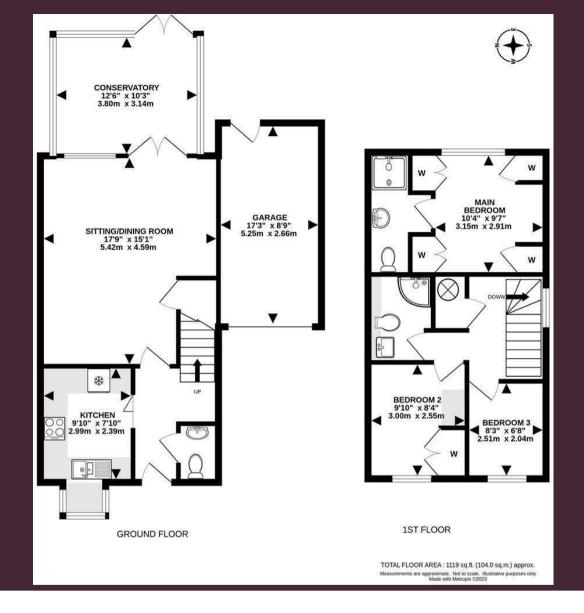

## Freehold

- Three bedrooms
- Semi detached house
- Entrance hall and WC.
- Modern fitted kitchen
- Conservatory
- Bedroom one with en-suite shower
- Two further bedrooms
- Modern fitted bathroom
- Front and rear gardens
- Driveway with garage

You are greeted by an entrance hall with downstairs cloakroom, modern fitted kitchen with integrated appliances, and a

living room with an adjoining conservatory opening to the rear garden.

On the first floor bedroom one has an ensuite shower room, and there are two further bedrooms and a modern fitted bathroom.

To the front of the property there is a driveway with garage, with gardens to the front and rear with side access.

Corner Farm Close is a small modern development situated in the heart of

Tadworth village. The village is within a few moments walk with local shops, supermarket, cafe's and restaurants. Tadworth train station has a direct link with London Waterloo, there are various bus routes close by and acres of open countryside on Epsom Downs and Walton Heath.