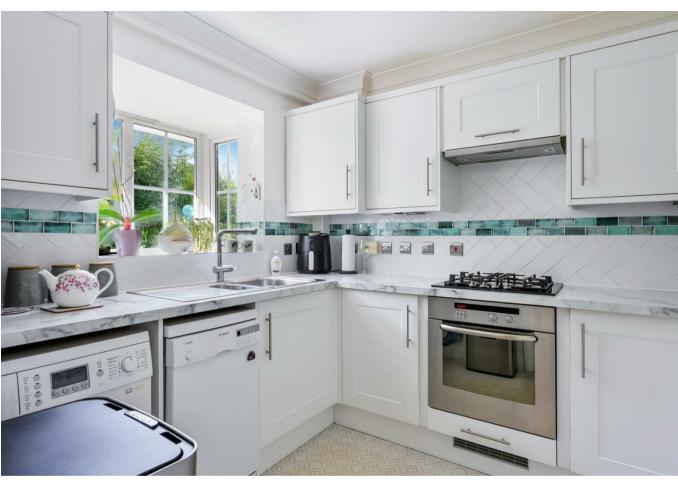

You are greeted by an entrance hall with downstairs cloakroom, modern fitted kitchen with integrated appliances, and a

living room with an adjoining conservatory opening to the rear garden.

On the first floor bedroom one has an ensuite shower room, and there are two further bedrooms and a modern fitted bathroom.