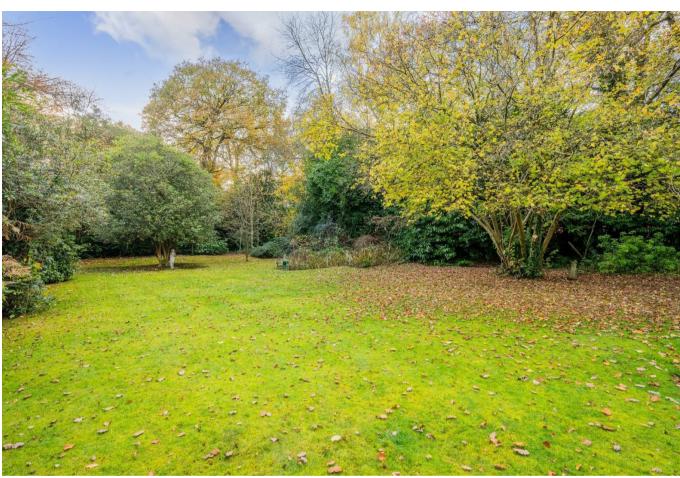

The very large south facing garden measures approximately 0.65 of an acre and comprises extensive lawned areas, patio area and mature trees and shrubs. There is also a further side garden area leading to the car port and garage.