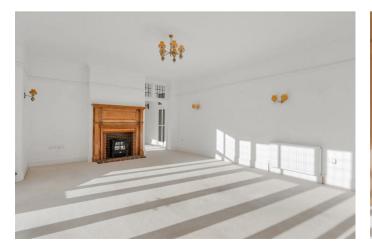

The accommodation comprises a spacious entrance hall with storage; very spacious (22' x 21') sitting room with high ceiling, feature fireplace and doors to the garden; separate dining room, good size modern kitchen with some integrated appliances; large master bedroom with fitted wardrobes and ensuite shower room; good size bedroom 2 with fitted wardrobes and family bathroom.