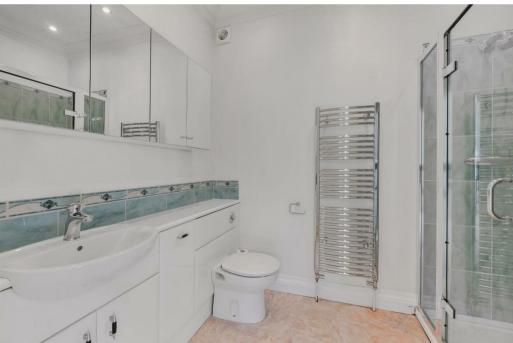

The accommodation comprises a spacious entrance hall with storage; very spacious (22' x 21') sitting room with high ceiling, feature fireplace and doors to the garden; separate dining room, good size modern kitchen with some integrated appliances; large master bedroom with fitted wardrobes and ensuite shower room; good size bedroom 2 with fitted wardrobes and family bathroom.