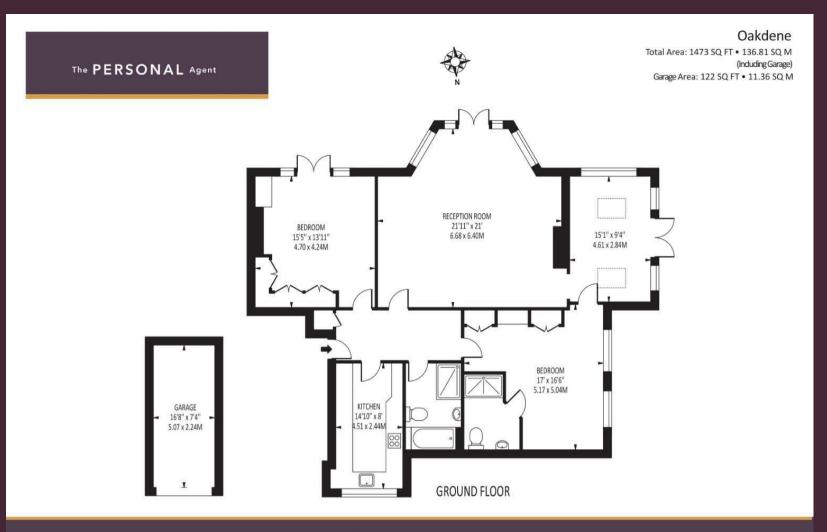

## Leasehold - Share of Freehold

- Character Mansion apartment 1473 sq ft
- Two double bedrooms both with fitted wardrobes
- Modern fitted kitchen with integrated appliances
- Large sitting room with fireplace & separate dining room
- Ensuite shower room & fitted family bathroom
- Large southerly facing rear garden with patio area
- Garage, Carport & Allocated Residents' parking
- Share of Freehold
- Within easy walking distance of Kingswood village
- No onward chain

The accommodation comprises a spacious entrance hall with storage; very spacious (22' x 21') sitting room with high ceiling, feature fireplace and doors to the garden; separate dining room, good size modern kitchen with some integrated appliances; large master bedroom with fitted wardrobes and ensuite shower room; good size bedroom 2 with fitted wardrobes and family bathroom.

(1-20) G

Not energy efficient - higher running costs

England & Wales

EU Directive 2002/91/EC

Disclaimer: For Illustration Purposes only

This floor plan should be used as a general outline for guidance only and does not constitute in whole or in part an offer of contract.