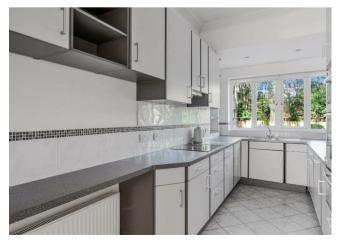

The accommodation comprises a spacious entrance hall with storage; very spacious (22' x 21') sitting room with high ceiling, feature fireplace and doors to the garden; separate dining room, good size modern kitchen with some integrated appliances; large master bedroom with fitted wardrobes and ensuite shower room; good size bedroom 2 with fitted wardrobes and family bathroom.