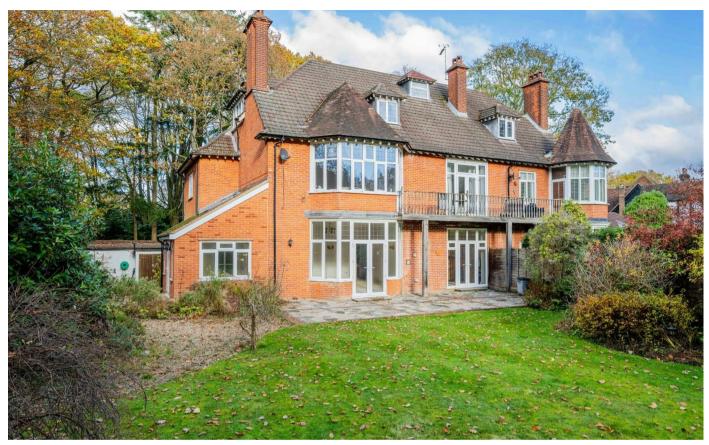

The very large south facing garden measures approximately 0.65 of an acre and comprises extensive lawned areas, patio area and mature trees and shrubs. There is also a further side garden area leading to the car port and garage.