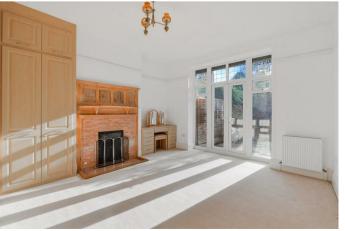

The accommodation comprises a spacious entrance hall with storage; very spacious (22' x 21') sitting room with high ceiling, feature fireplace and doors to the garden; separate dining room, good size modern kitchen with some integrated appliances; large master bedroom with fitted wardrobes and ensuite shower room; good size bedroom 2 with fitted wardrobes and family bathroom.