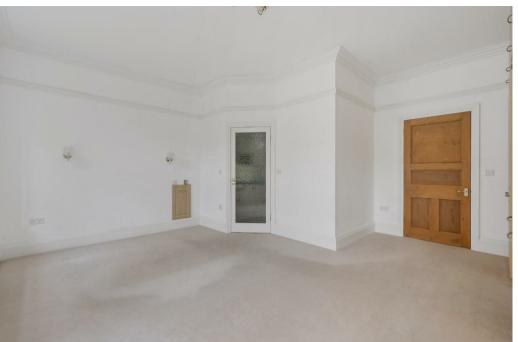

The accommodation comprises a spacious entrance hall with storage; very spacious (22' x 21') sitting room with high ceiling, feature fireplace and doors to the garden; separate dining room, good size modern kitchen with some integrated appliances; large master bedroom with fitted wardrobes and ensuite shower room; good size bedroom 2 with fitted wardrobes and family bathroom.