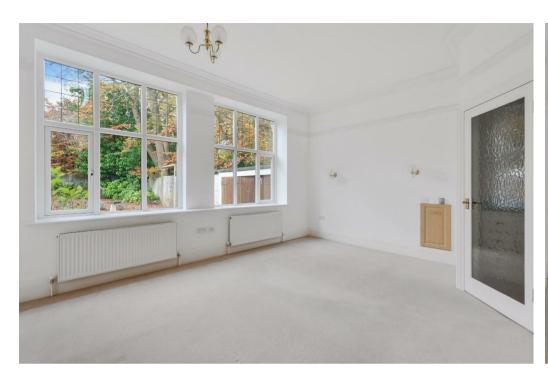

The accommodation comprises a spacious entrance hall with storage; very spacious (22' x 21') sitting room with high ceiling, feature fireplace and doors to the garden; separate dining room, good size modern kitchen with some integrated appliances; large master bedroom with fitted wardrobes and ensuite shower room; good size bedroom 2 with fitted wardrobes and family bathroom.