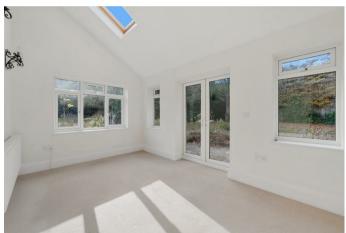

The accommodation comprises a spacious entrance hall with storage; very spacious (22' x 21') sitting room with high ceiling, feature fireplace and doors to the garden; separate dining room, good size modern kitchen with some integrated appliances; large master bedroom with fitted wardrobes and ensuite shower room; good size bedroom 2 with fitted wardrobes and family bathroom.