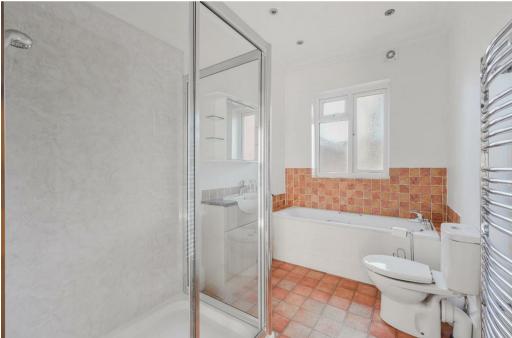

The accommodation comprises a spacious entrance hall with storage; very spacious (22' x 21') sitting room with high ceiling, feature fireplace and doors to the garden; separate dining room, good size modern kitchen with some integrated appliances; large master bedroom with fitted wardrobes and ensuite shower room; good size bedroom 2 with fitted wardrobes and family bathroom.