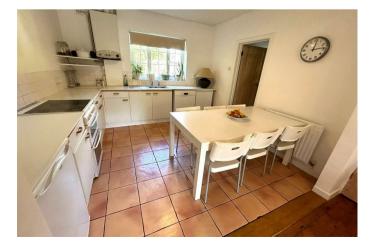

This attractive three bedroom turn of the century double fronted cottage has spacious accommodation and a wealth of character features. Situated within a sought after village cul-de-sac.

The accommodation comprises: Spacious open plan sitting room with exposed floorboards, fireplace and adjoining fitted kitchen, good size utility room and downstairs shower room.