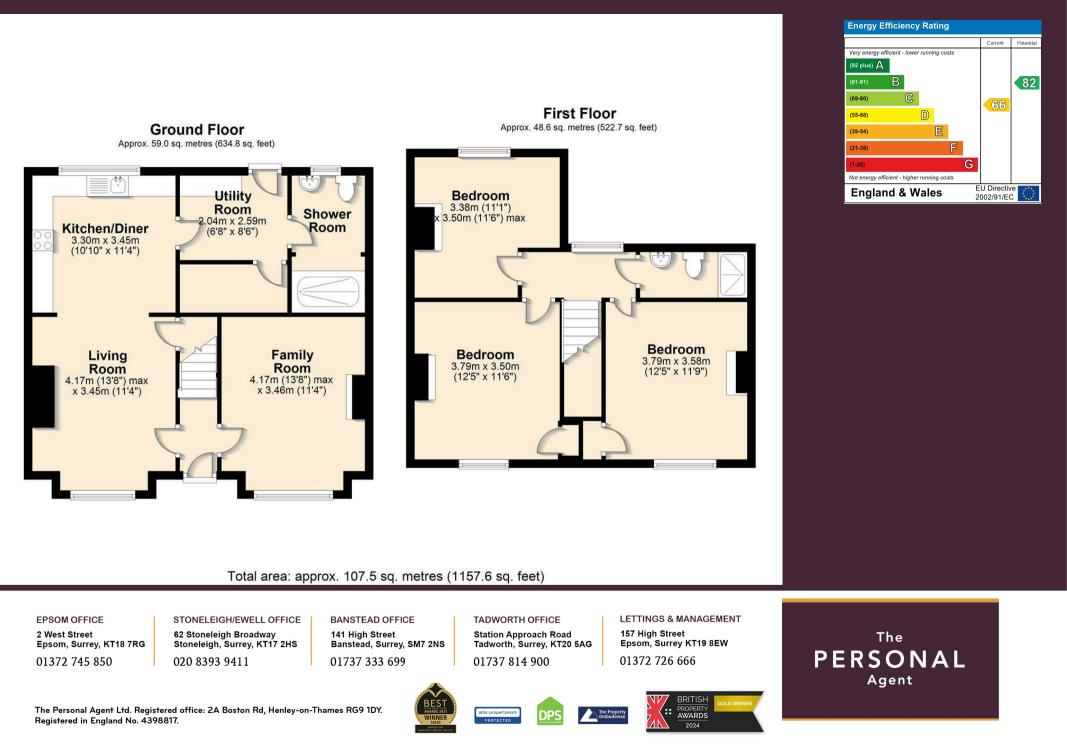

This attractive three bedroom turn of the century double fronted cottage has spacious accommodation and a wealth of character features. Situated within a sought after village cul-de-sac.

The accommodation comprises: Spacious open plan sitting room with exposed floorboards, fireplace and adjoining fitted kitchen, good size utility room and downstairs shower room.

The first floor has spacious bedroom with

exposed floorboards and fireplace, two further bedrooms and shower room. Double glazing and central heating.

The property is approached via its own driveway with parking for three cars. The rear garden is a good size and has lawn area, patio area and rear access.

The nearby A217 affords easy access to larger towns and the M25 junction 8.

Tenure - Freehold Council Tax Band E

Please Note: Whilst every attempt has been made to ensure the accuracy of the floorplans contained here, measurements of doors, windows and room areas are approximate and no responsibility is taken for any error, omission or mis-statement. These plans are for representation purposes only and should be used as such by and prospective purchaser. The services, systems and appliances listed in the specification have not been tested by The Personal Agent and no guarantee as to their operating ability or their efficiency can be given. All images and text used to advertise our properties are for the sole use of The Personal Agent Ltd.