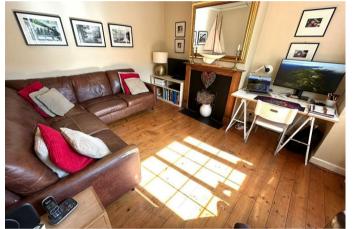

This attractive three bedroom turn of the century double fronted cottage has spacious accommodation and a wealth of character features. Situated within a sought after village cul-de-sac.

The accommodation comprises: Spacious open plan sitting room with exposed floorboards, fireplace and adjoining fitted kitchen, good size utility room and downstairs shower room.