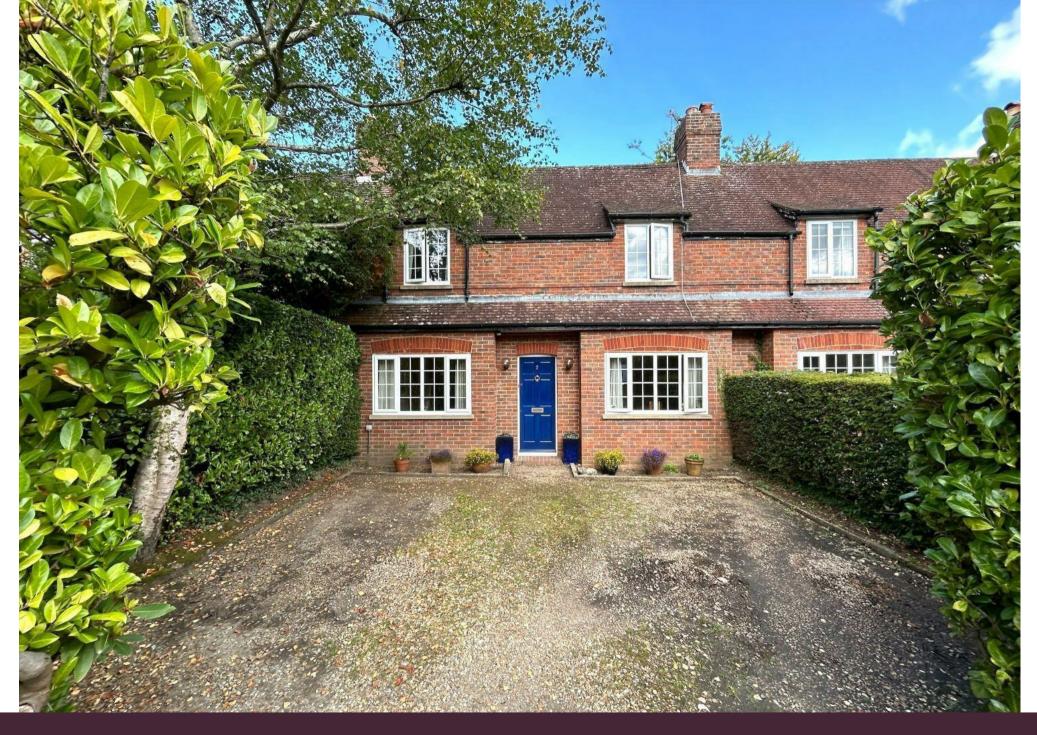

This attractive three bedroom turn of the century double fronted cottage has spacious accommodation and a wealth of character features. Situated within a sought after village cul-de-sac.

The accommodation comprises: Spacious open plan sitting room with exposed floorboards, fireplace and adjoining fitted kitchen, good size utility room and downstairs shower room.

The first floor has spacious bedroom with

exposed floorboards and fireplace, two further bedrooms and shower room. Double glazing and central heating.

The property is approached via its own driveway with parking for three cars. The rear garden is a good size and has lawn area, patio area and rear access.