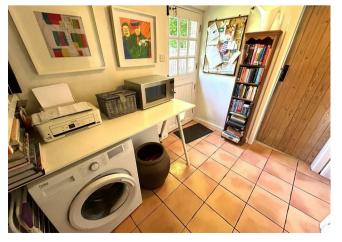

This attractive three bedroom turn of the century double fronted cottage has spacious accommodation and a wealth of character features. Situated within a sought after village cul-de-sac.

The accommodation comprises: Spacious open plan sitting room with exposed floorboards, fireplace and adjoining fitted kitchen, good size utility room and downstairs shower room.