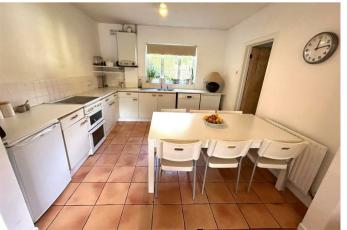

This attractive three bedroom turn of the century double fronted cottage has spacious accommodation and a wealth of character features. Situated within a sought after village cul-de-sac.

The accommodation comprises: Spacious open plan sitting room with exposed floorboards, fireplace and adjoining fitted kitchen, good size utility room and downstairs shower room.