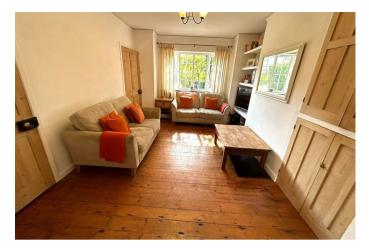

This attractive three bedroom turn of the century double fronted cottage has spacious accommodation and a wealth of character features. Situated within a sought after village cul-de-sac.

The accommodation comprises: Spacious open plan sitting room with exposed floorboards, fireplace and adjoining fitted kitchen, good size utility room and downstairs shower room.