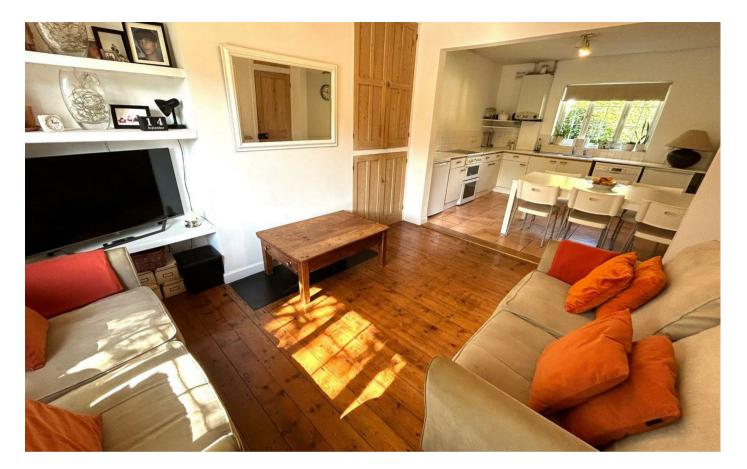

This attractive three bedroom turn of the century double fronted cottage has spacious accommodation and a wealth of character features. Situated within a sought after village cul-de-sac.

The accommodation comprises: Spacious open plan sitting room with exposed floorboards, fireplace and adjoining fitted kitchen, good size utility room and downstairs shower room.