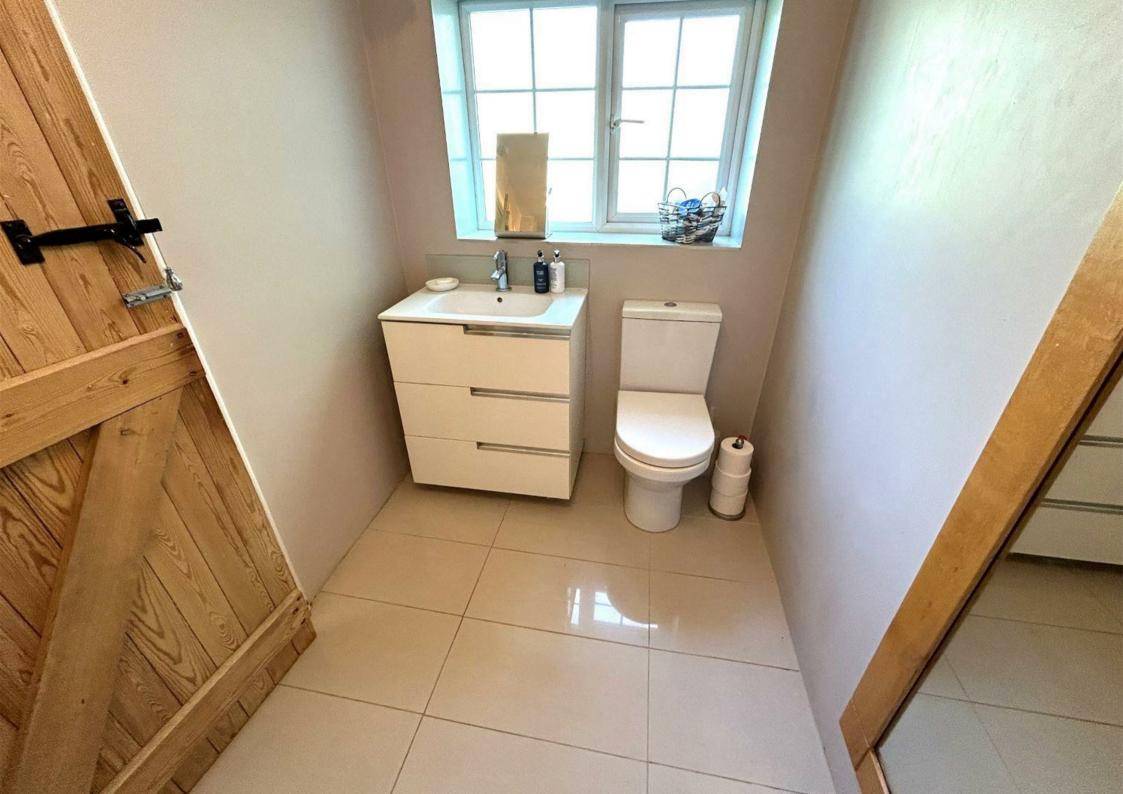

This attractive three bedroom turn of the century double fronted cottage has spacious accommodation and a wealth of character features. Situated within a sought after village cul-de-sac.

The accommodation comprises: Spacious open plan sitting room with exposed floorboards, fireplace and adjoining fitted kitchen, good size utility room and downstairs shower room.

The first floor has spacious bedroom with

exposed floorboards and fireplace, two further bedrooms and shower room. Double glazing and central heating.

The property is approached via its own driveway with parking for three cars. The rear garden is a good size and has lawn area, patio area and rear access.