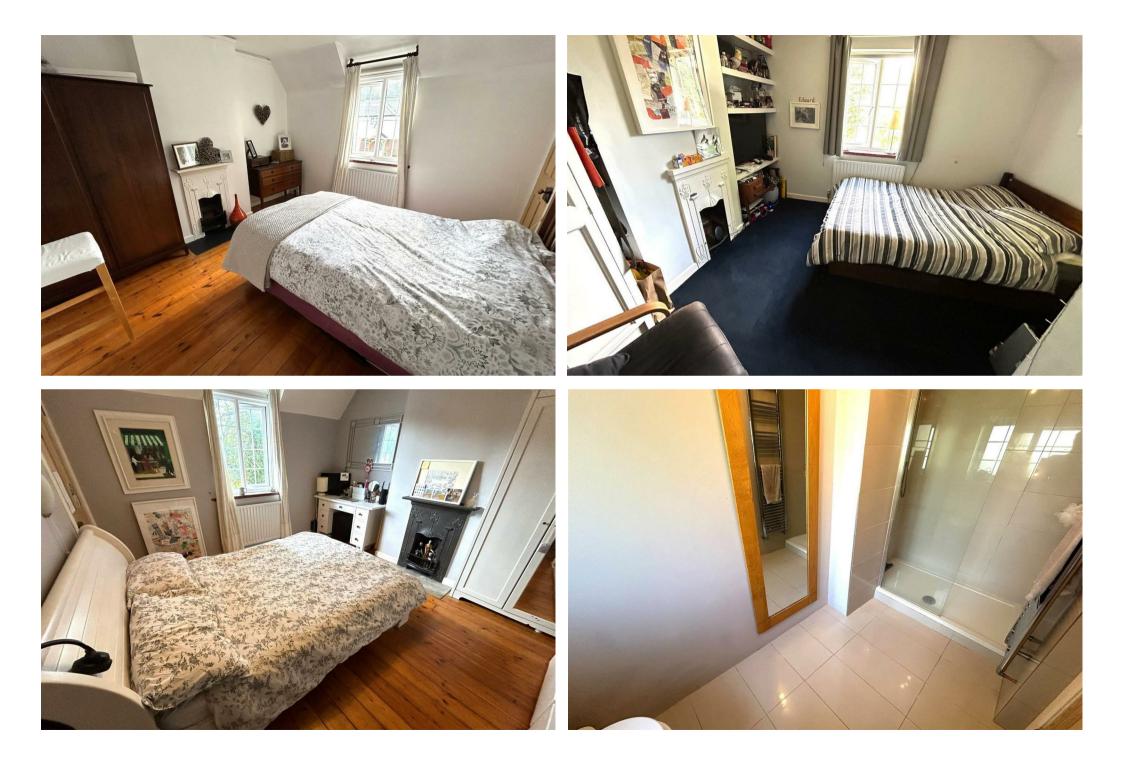

This attractive three bedroom turn of the century double fronted cottage has spacious accommodation and a wealth of character features. Situated within a sought after village cul-de-sac.

The accommodation comprises: Spacious open plan sitting room with exposed floorboards, fireplace and adjoining fitted kitchen, good size utility room and downstairs shower room.

The first floor has spacious bedroom with

exposed floorboards and fireplace, two further bedrooms and shower room. Double glazing and central heating.

The property is approached via its own driveway with parking for three cars. The rear garden is a good size and has lawn area, patio area and rear access.