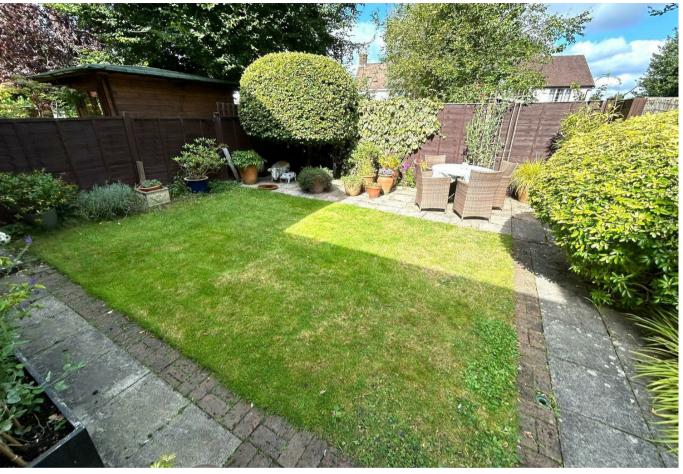

The first floor has spacious bedroom with

exposed floorboards and fireplace, two further bedrooms and shower room. Double glazing and central heating.

The property is approached via its own driveway with parking for three cars. The rear garden is a good size and has lawn area, patio area and rear access.