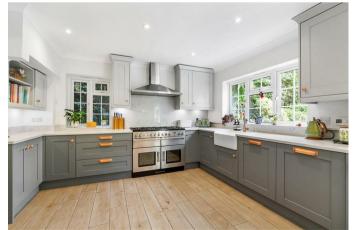

Approached via its own large gravel driveway leading to the good size driveway.

The accommodation comprises: Spacious entrance hall with large walk-in cloakroom with dressing area and storage, spacious sitting room with fireplace and adjoining large family room, superb luxury fitted kitchen/ breakfast room with