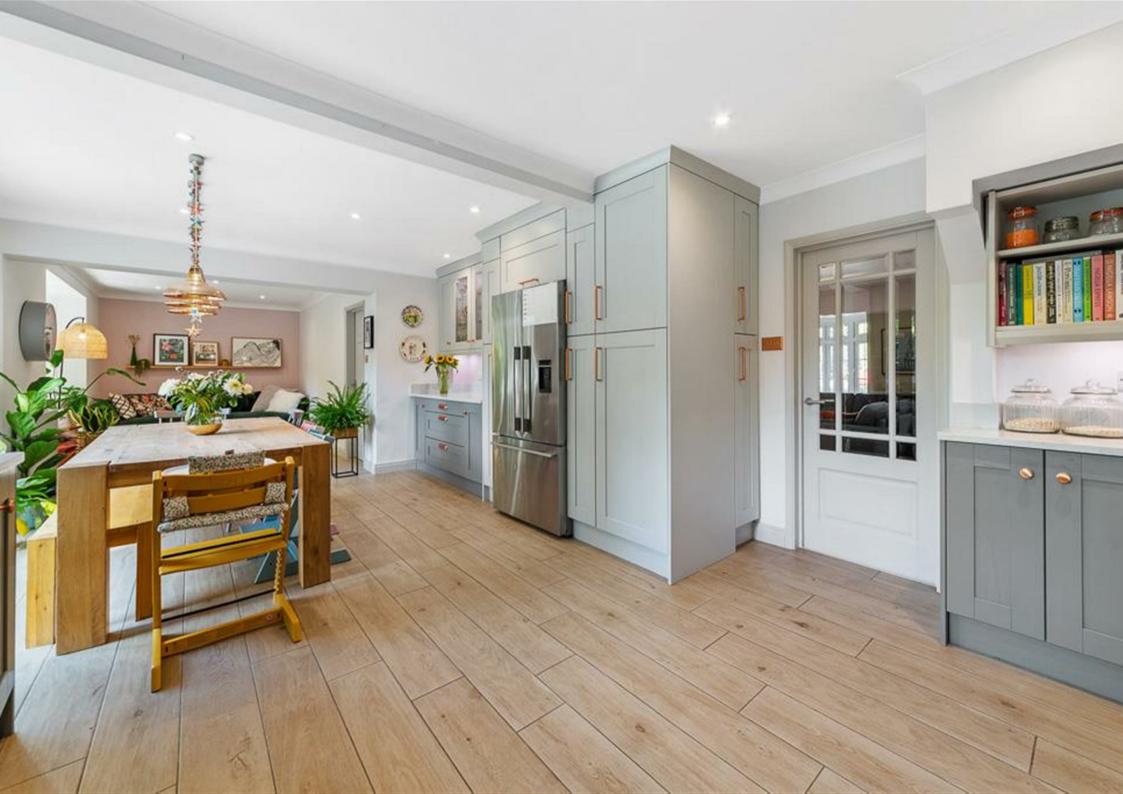

Approached via its own large gravel driveway leading to the good size driveway.

The accommodation comprises: Spacious entrance hall with large walk-in cloakroom with dressing area and storage, spacious sitting room with fireplace and adjoining large family room, superb luxury fitted kitchen/ breakfast room with

dining area and further sitting area and doors to the garden.

The first floor has a very spacious Master bedroom with wardrobes and ensuite shower room, three further good size bedrooms and family bathroom with bath and shower, The property is fully double glazed and has gas central heating.