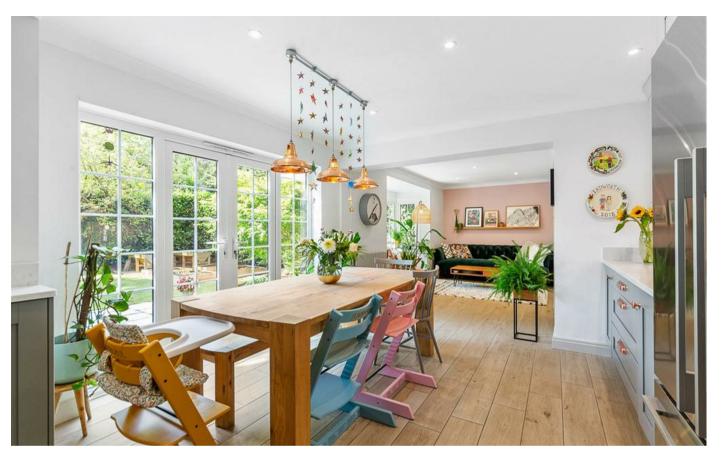

Approached via its own large gravel driveway leading to the good size driveway.

The accommodation comprises: Spacious entrance hall with large walk-in cloakroom with dressing area and storage, spacious sitting room with fireplace and adjoining large family room, superb luxury fitted kitchen/ breakfast room with

dining area and further sitting area and doors to the garden.

The first floor has a very spacious Master bedroom with wardrobes and ensuite shower room, three further good size bedrooms and family bathroom with bath and shower, The property is fully double glazed and has gas central heating.