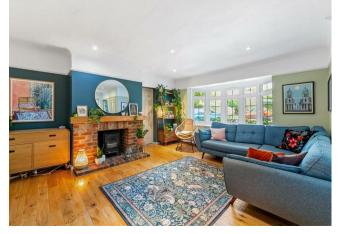

Approached via its own large gravel driveway leading to the good size driveway.

The accommodation comprises: Spacious entrance hall with large walk-in cloakroom with dressing area and storage, spacious sitting room with fireplace and adjoining large family room, superb luxury fitted kitchen/ breakfast room with

dining area and further sitting area and doors to the garden.

The first floor has a very spacious Master bedroom with wardrobes and ensuite shower room, three further good size bedrooms and family bathroom with bath and shower, The property is fully double glazed and has gas central heating.