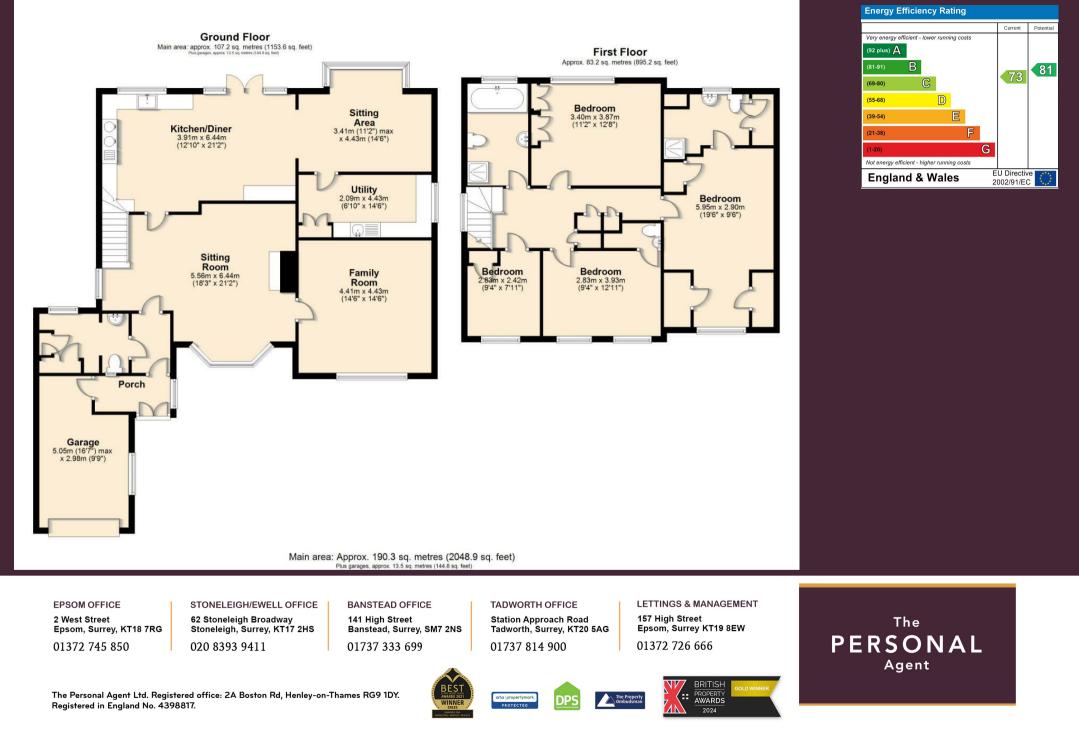

Approached via its own large gravel driveway leading to the good size driveway.

The accommodation comprises: Spacious entrance hall with large walk-in cloakroom with dressing area and storage, spacious sitting room with fireplace and adjoining large family room, superb luxury fitted kitchen/ breakfast room with

dining area and further sitting area and doors to the garden.

The first floor has a very spacious Master bedroom with wardrobes and ensuite shower room, three further good size bedrooms and family bathroom with bath and shower, The property is fully double glazed and has gas central heating.

Epsom Downs and Walton Heath offer acres of open countryside and the nearby A217 road link affords easy access to the M25 at junction 8.

Tenure - Freehold Council Tax Band - G

Please Note: Whilst every attempt has been made to ensure the accuracy of the floorplans contained here, measurements of doors, windows and room areas are approximate and no responsibility is taken for any error, omission or mis-statement. These plans are for representation purposes only and should be used as such by and prospective purchaser. The services, systems and appliances listed in the specification have not been tested by The Personal Agent and no guarantee as to their operating ability or their efficiency can be given. All images and text used to advertise our properties are for the sole use of The Personal Agent Ltd.