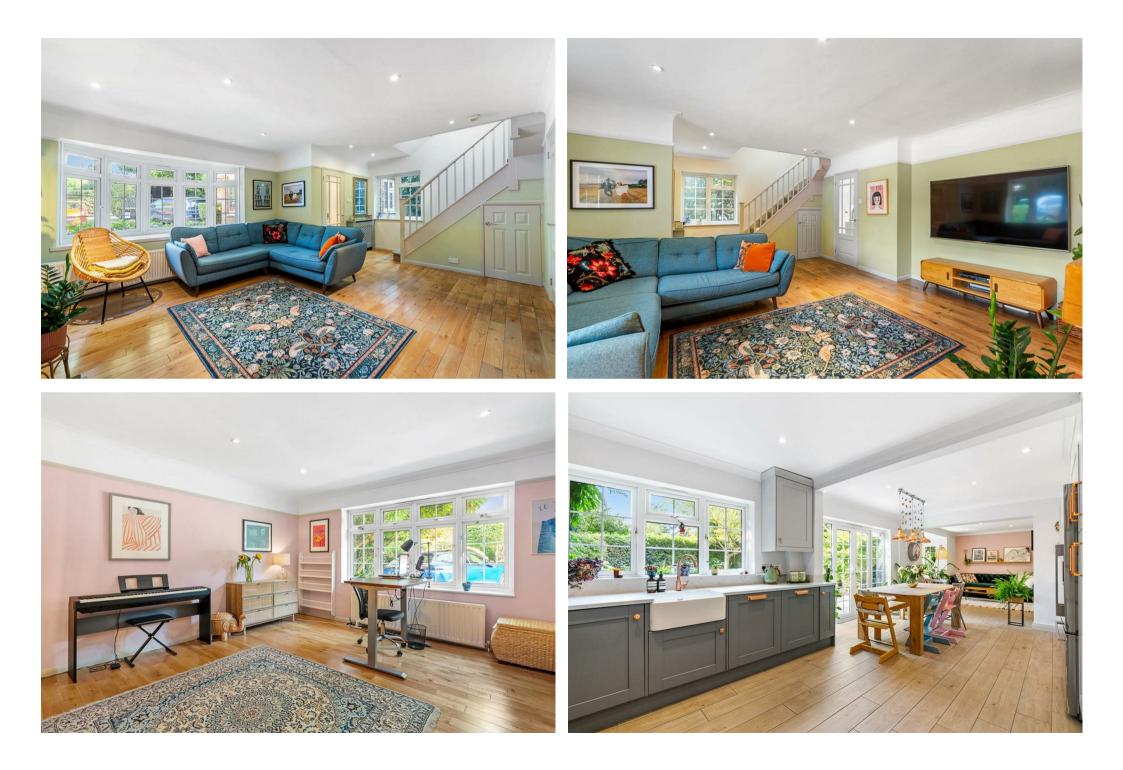

An attractive contemporary style five bedroom detached house offering spacious and flexible accommodation throughout and situated in one of Tadworth's most sought after roads. Large driveway and secluded gardens.

Approached via its own large gravel driveway leading to the good size driveway.

The accommodation comprises: Spacious entrance hall with large walk-in cloakroom with dressing area and storage, spacious sitting room with fireplace and adjoining large family room, superb luxury fitted kitchen/ breakfast room with

dining area and further sitting area and doors to the garden.

The first floor has a very spacious Master bedroom with wardrobes and ensuite shower room, three further good size bedrooms and family bathroom with bath and shower, The property is fully double glazed and has gas central heating.