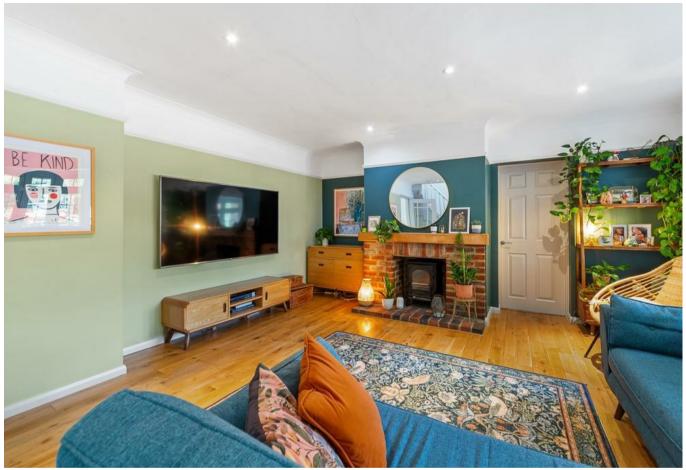

Approached via its own large gravel driveway leading to the good size driveway.

The accommodation comprises: Spacious entrance hall with large walk-in cloakroom with dressing area and storage, spacious sitting room with fireplace and adjoining large family room, superb luxury fitted kitchen/ breakfast room with

dining area and further sitting area and doors to the garden.

The first floor has a very spacious Master bedroom with wardrobes and ensuite shower room, three further good size bedrooms and family bathroom with bath and shower, The property is fully double glazed and has gas central heating.