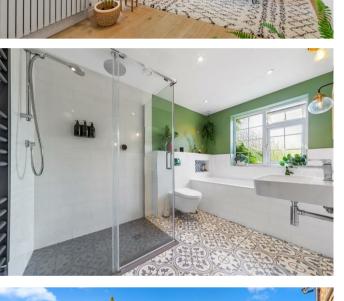

dining area and further sitting area and doors to the garden.

The first floor has a very spacious Master bedroom with wardrobes and ensuite shower room, three further good size bedrooms and family bathroom with bath and shower, The property is fully double glazed and has gas central heating.