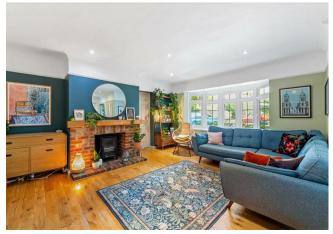

An attractive contemporary style five bedroom detached house offering spacious and flexible accommodation throughout and situated in one of Tadworth's most sought after roads. Large driveway and secluded gardens.

Approached via its own large gravel driveway leading to the good size driveway.

The accommodation comprises: Spacious entrance hall with large walk-in cloakroom with dressing area and storage, spacious sitting room with fireplace and adjoining large family room, superb luxury fitted kitchen-breakfast room with

dining area and further sitting area and doors to the garden.

The first floor has a very spacious Master bedroom with wardrobes and ensuite shower room, three further good size bedrooms and family bathroom with bath and shower, The property is fully double glazed and has gas central heating.