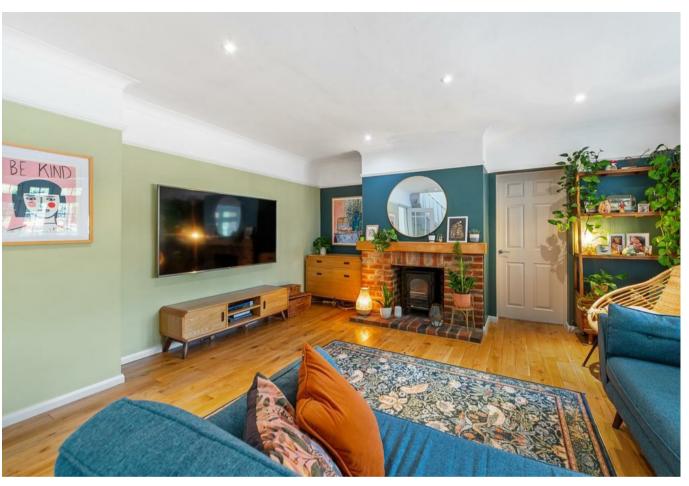

Approached via its own large gravel driveway leading to the good size driveway.

The accommodation comprises: Spacious entrance hall with large walk-in cloakroom with dressing area and storage, spacious sitting room with fireplace and adjoining large family room, superb luxury fitted kitchen-breakfast room with

dining area and further sitting area and doors to the garden.

The first floor has a very spacious Master bedroom with wardrobes and ensuite shower room, three further good size bedrooms and family bathroom with bath and shower, The property is fully double glazed and has gas central heating.