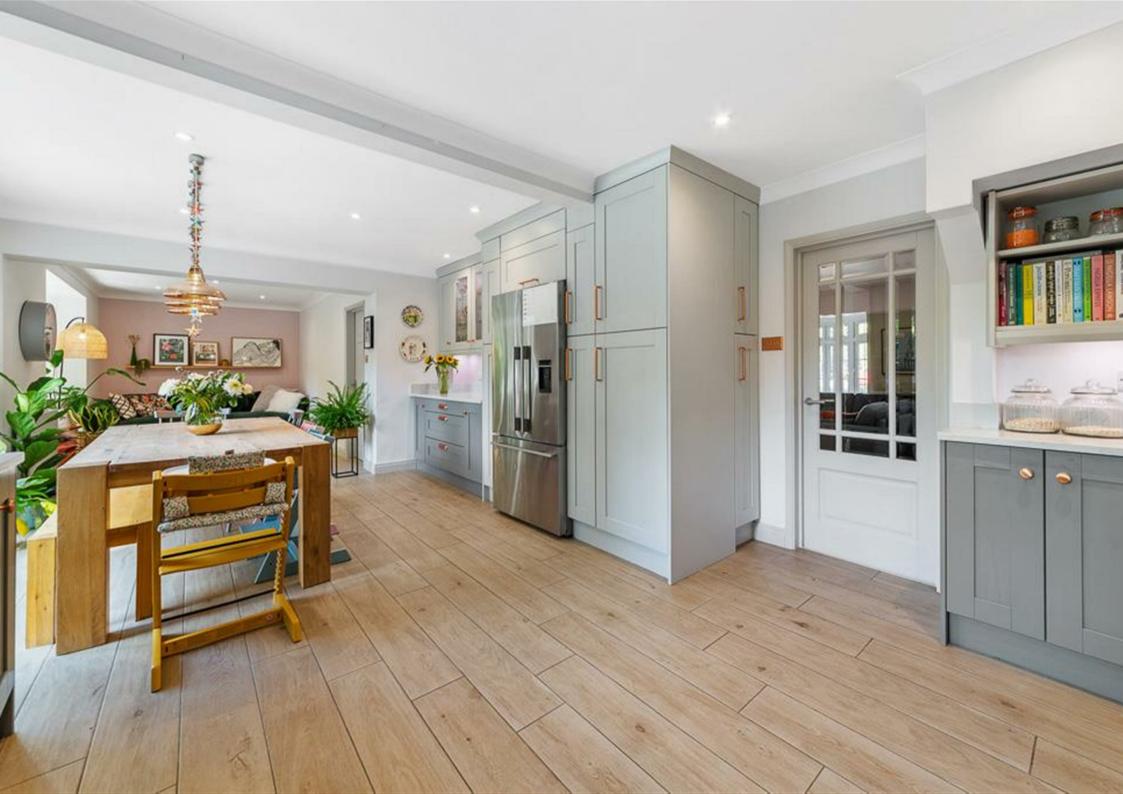

Approached via its own large gravel driveway leading to the good size driveway.

The accommodation comprises: Spacious entrance hall with large walk-in cloakroom with dressing area and storage, spacious sitting room with fireplace and adjoining large family room, superb luxury fitted kitchen-breakfast room with

dining area and further sitting area and doors to the garden.

The first floor has a very spacious Master bedroom with wardrobes and ensuite shower room, three further good size bedrooms and family bathroom with bath and shower, The property is fully double glazed and has gas central heating.