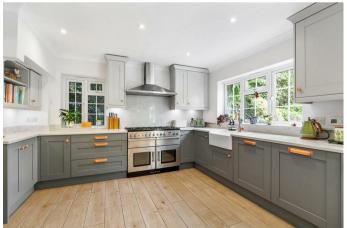

Approached via its own large gravel driveway leading to the good size driveway.

The accommodation comprises: Spacious entrance hall with large walk-in cloakroom with dressing area and storage, spacious sitting room with fireplace and adjoining large family room, superb luxury fitted kitchen-breakfast room with