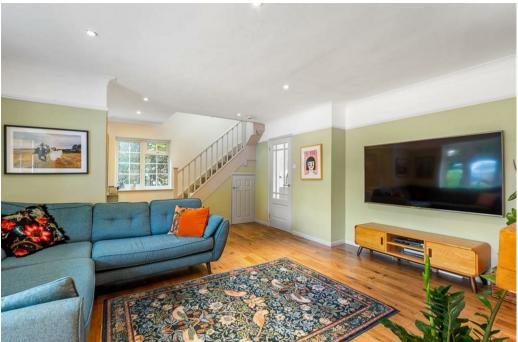

Approached via its own large gravel driveway leading to the good size driveway.

The accommodation comprises: Spacious entrance hall with large walk-in cloakroom with dressing area and storage, spacious sitting room with fireplace and adjoining large family room, superb luxury fitted kitchen-breakfast room with

dining area and further sitting area and doors to the garden.

The first floor has a very spacious Master bedroom with wardrobes and ensuite shower room, three further good size bedrooms and family bathroom with bath and shower, The property is fully double glazed and has gas central heating.