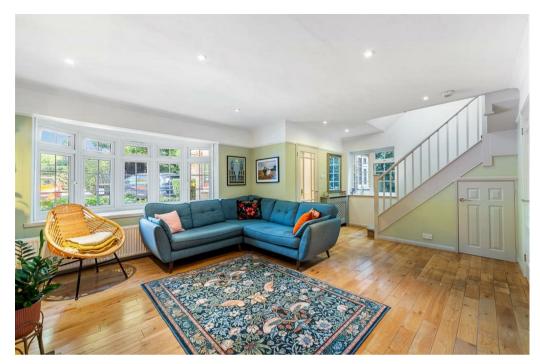

Approached via its own large gravel driveway leading to the good size driveway.

The accommodation comprises: Spacious entrance hall with large walk-in cloakroom with dressing area and storage, spacious sitting room with fireplace and adjoining large family room, superb luxury fitted kitchen-breakfast room with

dining area and further sitting area and doors to the garden.

The first floor has a very spacious Master bedroom with wardrobes and ensuite shower room, three further good size bedrooms and family bathroom with bath and shower, The property is fully double glazed and has gas central heating.