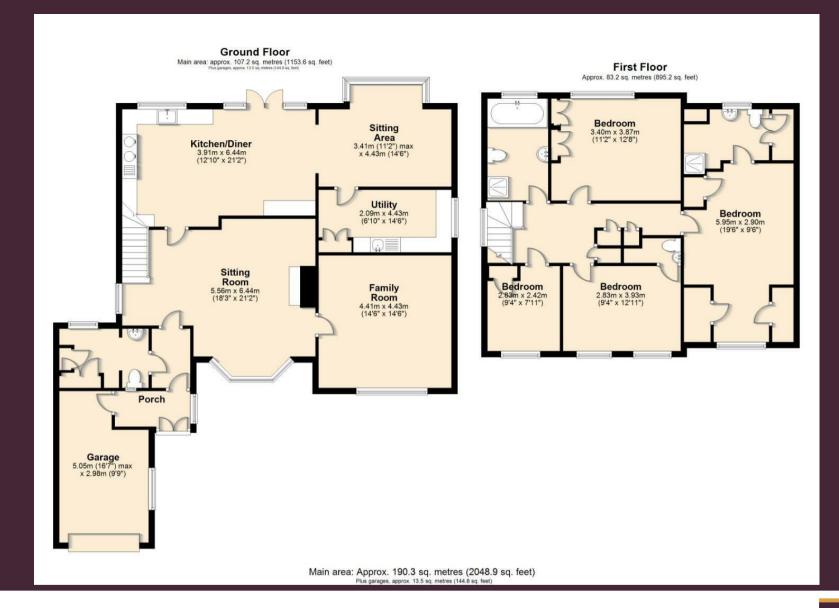

Approached via its own large gravel driveway leading to the good size driveway.

The accommodation comprises: Spacious entrance hall with large walk-in cloakroom with dressing area and storage, spacious sitting room with fireplace and adjoining large family room, superb luxury fitted kitchen-breakfast room with

dining area and further sitting area and doors to the garden.

The first floor has a very spacious Master bedroom with wardrobes and ensuite shower room, three further good size bedrooms and family bathroom with bath and shower, The property is fully double glazed and has gas central heating.

The lovely rear garden is secluded and has patio area, lawn area and side access.

Epsom Lane South is a prestigious road located

within a few minutes walk of the village with its excellent local shops, supermarket, restaurants, cafes and train station.