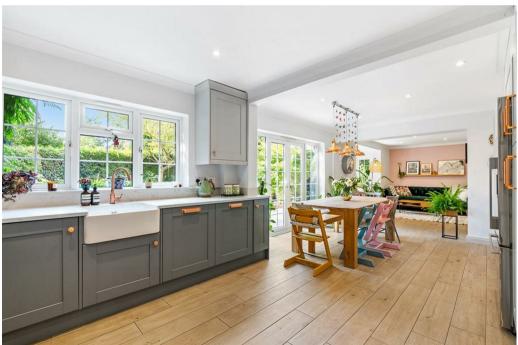

Approached via its own large gravel driveway leading to the good size driveway.

The accommodation comprises: Spacious entrance hall with large walk-in cloakroom with dressing area and storage, spacious sitting room with fireplace and adjoining large family room, superb luxury fitted kitchen-breakfast room with

dining area and further sitting area and doors to the garden.

The first floor has a very spacious Master bedroom with wardrobes and ensuite shower room, three further good size bedrooms and family bathroom with bath and shower, The property is fully double glazed and has gas central heating.