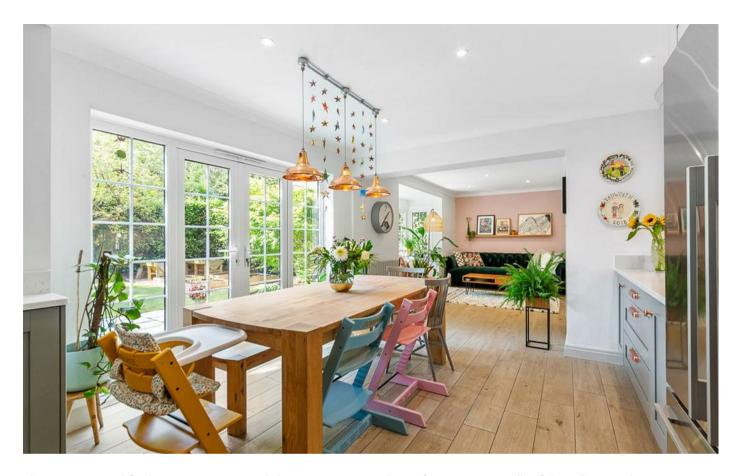

Approached via its own large gravel driveway leading to the good size driveway.

The accommodation comprises: Spacious entrance hall with large walk-in cloakroom with dressing area and storage, spacious sitting room with fireplace and adjoining large family room, superb luxury fitted kitchen-breakfast room with

dining area and further sitting area and doors to the garden.

The first floor has a very spacious Master bedroom with wardrobes and ensuite shower room, three further good size bedrooms and family bathroom with bath and shower, The property is fully double glazed and has gas central heating.