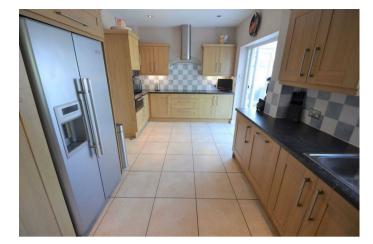

This very spacious character detached property is situated in a popular road within moments of Tadworth village and train station, with own drive, garage and large rear garden.

The accommodation comprises: Spacious entrance hall with cloakroom, good size sitting room with fireplace, separate dining room, very spacious kitchen-breakfast room with some integrated appliances and adjoining large conservatory overlooking the gardens.