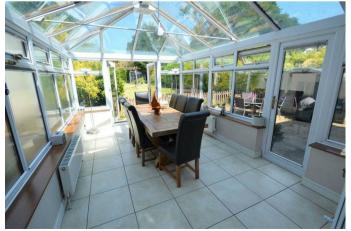

This very spacious character detached property is situated in a popular road within moments of Tadworth village and train station, with own drive, garage and large rear garden.

The accommodation comprises: Spacious entrance hall with cloakroom, good size sitting room with fireplace, separate dining room, very spacious kitchen-breakfast room with some integrated appliances and adjoining large conservatory overlooking the gardens.