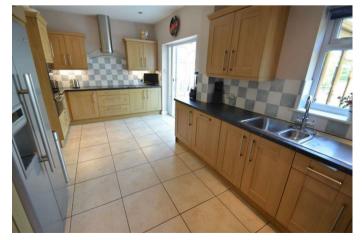

This very spacious character detached property is situated in a popular road within moments of Tadworth village and train station, with own drive, garage and large rear garden.

The accommodation comprises: Spacious entrance hall with cloakroom, good size sitting room with fireplace, separate dining room, very spacious kitchen-breakfast room with some integrated appliances and adjoining large conservatory overlooking the gardens.