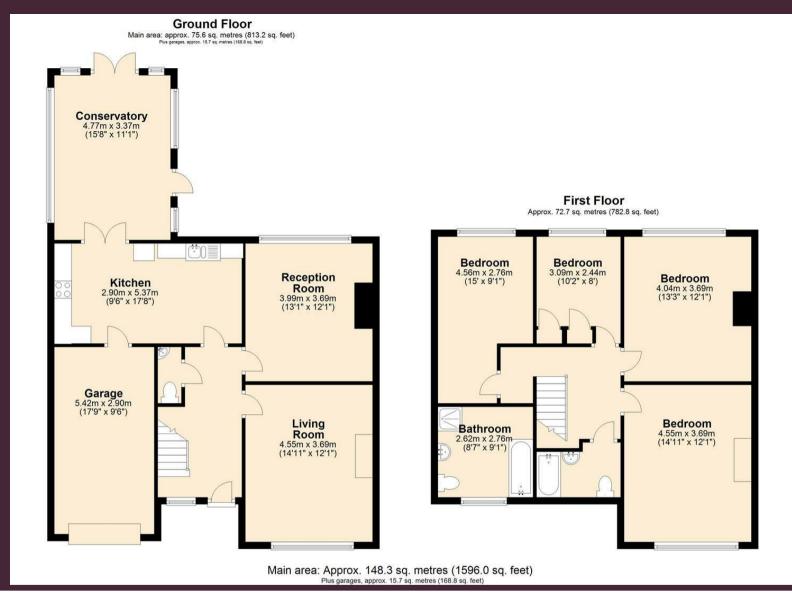

This very spacious character detached property is situated in a popular road within moments of Tadworth village and train station, with own drive, garage and large rear garden.

The accommodation comprises: Spacious entrance hall with cloakroom, good size sitting room with fireplace, separate dining room, very spacious kitchen-breakfast room with some integrated appliances and adjoining large conservatory overlooking the gardens.

The first floor has large Master bedroom with fitted wardrobes, three further good size bedrooms and bathroom and separate shower room.

The property is approached via its own driveway and access to the single garage.