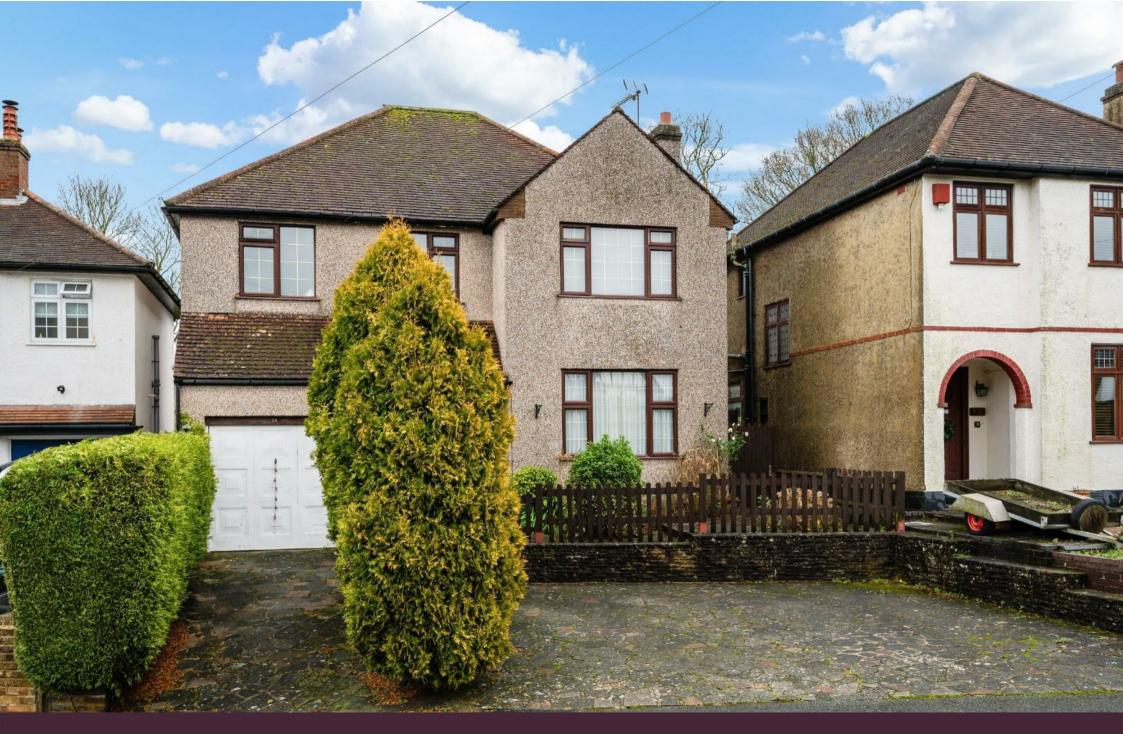

This very spacious character detached property is situated in a popular road within moments of Tadworth village and train station, with own drive, garage and large rear garden.

The accommodation comprises: Spacious entrance hall with cloakroom, good size sitting room with fireplace, separate dining room, very spacious kitchen-breakfast room with some integrated appliances and adjoining large conservatory overlooking the gardens.

The first floor has large Master bedroom with fitted wardrobes, three further good size bedrooms and bathroom and separate shower room.

The property is approached via its own driveway and access to the single garage.