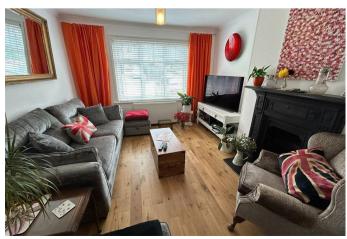

The house is approached via its own driveway with parking for several cars. The rear garden is well maintained and Westerly facing with a large sun terrace and side access with enclosed storage unit.

The ground floor accommodation consists of an enclosed entrance porch, entrance hall, front sitting room with fireplace, dining room with exposed brick