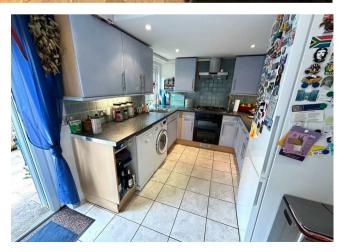

fireplace and fitted kitchen with some integrated appliances.

The first floor has a good sized main bedroom, bedroom two overlooking the garden and a bathroom with shower.

Moments from Tadworth village, shops, supermarket, restaurants, cafes and train station.