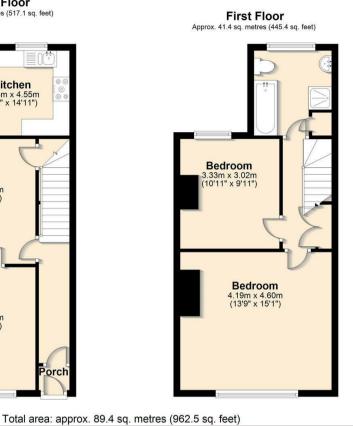

The house is approached via its own driveway with parking for several cars. The rear garden is well maintained and Westerly facing with a large sun terrace and side access with enclosed storage unit.

The ground floor accommodation consists of an enclosed entrance porch, entrance hall, front sitting room with fireplace, dining room with exposed brick

fireplace and fitted kitchen with some integrated appliances.

The first floor has a good sized main bedroom, bedroom two overlooking the garden and a bathroom with shower.

Moments from Tadworth village, shops, supermarket, restaurants, cafes and train station.