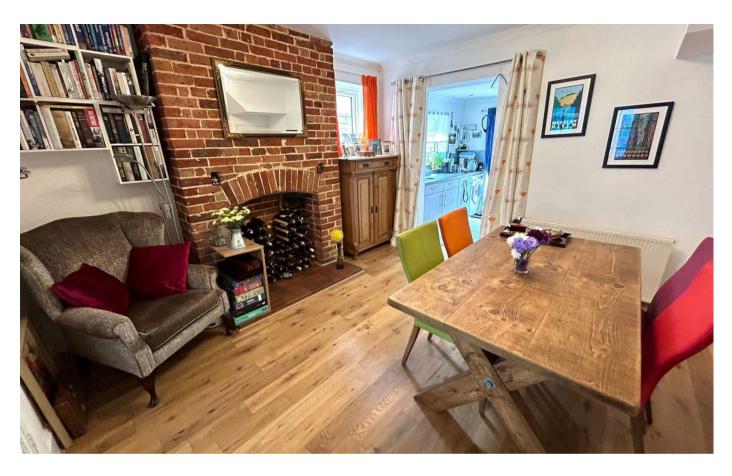

The house is approached via its own driveway with parking for several cars. The rear garden is well maintained and Westerly facing with a large sun terrace and side access with enclosed storage unit.

The ground floor accommodation consists of an enclosed entrance porch, entrance hall, front sitting room with fireplace, dining room with exposed brick

fireplace and fitted kitchen with some integrated appliances.

The first floor has a good sized main bedroom, bedroom two overlooking the garden and a bathroom with shower.

Moments from Tadworth village, shops, supermarket, restaurants, cafes and train station.