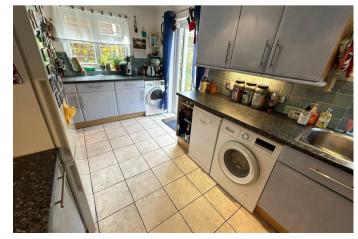

fireplace and fitted kitchen with some integrated appliances.

The first floor has a good sized main bedroom, bedroom two overlooking the garden and a bathroom with shower.

Moments from Tadworth village, shops, supermarket, restaurants, cafes and train station.