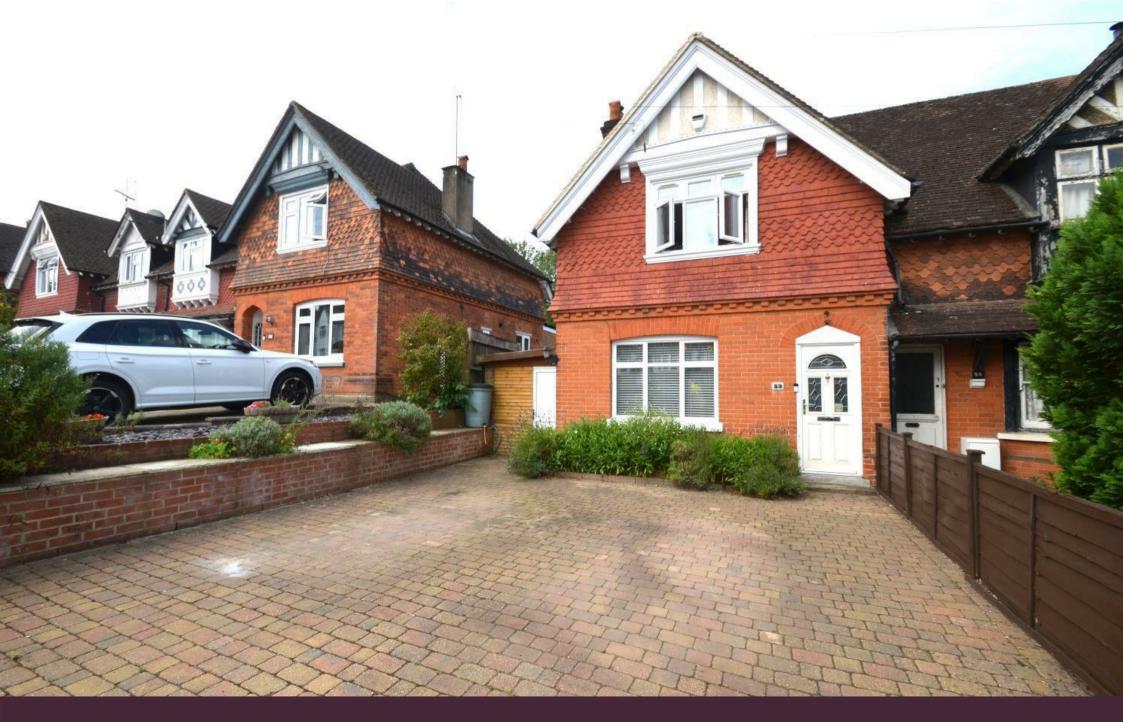

This period character cottage has real kerb appeal and deceptively spacious accommodation throughout. Updated by the current owners whilst retaining period features. The large rear garden is beautiful and has a large patio area and side access.

The house is approached via its own driveway with parking for several cars. The rear garden is well maintained and Westerly facing with a large sun terrace and side access with enclosed storage unit.

The ground floor accommodation consists of an enclosed entrance porch, entrance hall, front sitting room with fireplace, dining room with exposed brick