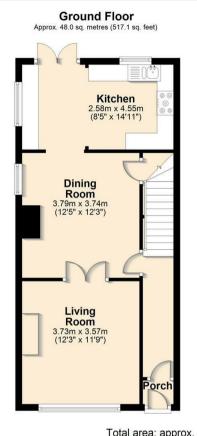

The house is approached via its own driveway with parking for several cars. The rear garden is well maintained and Westerly facing with a large sun terrace and side access with enclosed storage unit.

The ground floor accommodation consists of an enclosed entrance porch, entrance hall, front sitting room with fireplace, dining room with exposed brick

fireplace and fitted kitchen with some integrated appliances.

The first floor has a good sized main bedroom, bedroom two overlooking the garden and a bathroom with shower.

Moments from Tadworth village, shops, supermarket, restaurants, cafes and train station.