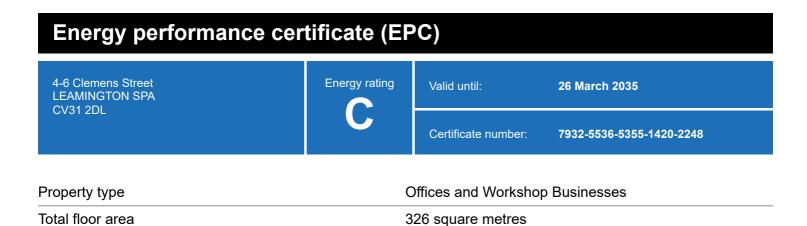

### **Energy rating and score**

This property's energy rating is C.

Properties get a rating from A+ (best) to G (worst) and a score.

The better the rating and score, the lower your property's carbon emissions are likely to be.

## Breakdown of this property's energy performance

| Main heating fuel                          | Grid Supplied Electricity          |
|--------------------------------------------|------------------------------------|
| Building environment                       | Heating and Mechanical Ventilation |
| Assessment level                           | 3                                  |
| Building emission rate (kgCO2/m2 per year) | 20.03                              |
| Primary energy use (kWh/m2 per year)       | 212                                |