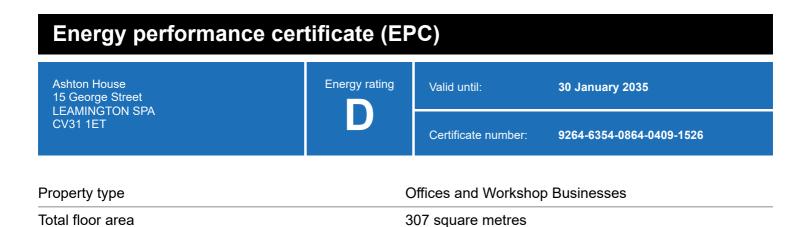

### **Energy rating and score**

This property's energy rating is D.

Properties get a rating from A+ (best) to G (worst) and a score.

The better the rating and score, the lower your property's carbon emissions are likely to be.