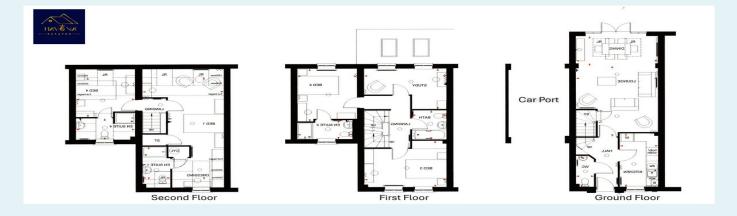

This 5-bedroom semi-detached modern house consists of:

**Ground Floo**r - the ground floor has cloakroom, stunning fitted kitchen, spandrel storage space, an entrance hall leading to spacious lounge with French doors through to the rear garden. The ground floor lounge also benefits from skylight pitched roof windows.

**First Floor** - consists of a spacious bedroom with an ensuite, another large bedroom facing the front of the house, one further room which could be used as a study or office, and a separate bathroom. Handlebars have been installed in 1 bathroom on the first floor with an added shower seat.

**Second Floor** - consists of a very large ensuite master bedroom and a further bedroom with an ensuite. Both bedrooms on the second floor benefits from skylight pitched roof windows.

Further benefits include a carport garage that can take up to 3 cars plus ample visitor parking, a good size enclosed garden with patio area and a garden shed. Additionally there are children's play areas on the well maintained estate.

## **Floorplan**