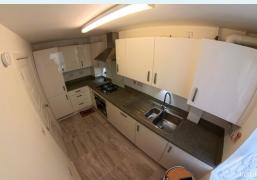

This 5-bedroom semi-detached modern house consists of:

**Ground Floo**r - the ground floor has cloakroom, stunning fitted kitchen, spandrel storage space, an entrance hall leading to spacious lounge with French doors through to the rear garden. The ground floor lounge also benefits from skylight pitched roof windows.