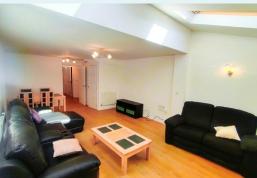

This 5-bedroom semi-detached modern house consists of:

**Ground Floo**r - the ground floor has cloakroom, stunning fitted kitchen, spandrel storage space, an entrance hall leading to spacious lounge with French doors through to the rear garden. The ground floor lounge also benefits from skylight pitched roof windows.