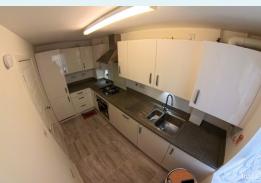

5 bedrooms semi-detached modern house consisting of:

**Ground Floo**r - the ground floor has cloakroom, stunning fitted kitchen, spandrel storage space, an entrance hall leading to spacious lounge with French doors through to the rear garden. The ground floor lounge also benefits from skylight pitched roof windows.