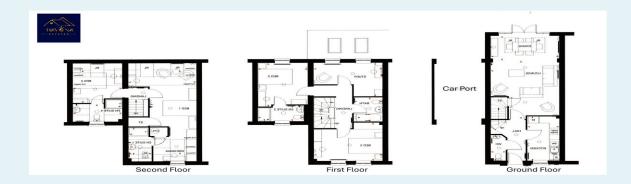

5 bedrooms semi-detached modern house consisting of:

**Ground Floo**r - the ground floor has cloakroom, stunning fitted kitchen, spandrel storage space, an entrance hall leading to spacious lounge with French doors through to the rear garden. The ground floor lounge also benefits from skylight pitched roof windows.

**First Floor** - consists of a spacious bedroom with an ensuite, another large bedroom facing the front of the house, one further room which could be used as a study or office, and a separate bathroom. Handlebars have been installed in 1 bathroom on the first floor with an added shower seat.

**Second Floor** - consists of a very large ensuite master bedroom and a further bedroom with an ensuite. Both bedrooms on the second floor benefits from skylight pitched roof windows.

Further benefits include a carport garage that can take up to 3 cars plus ample visitor parking, a good size enclosed garden with patio area and a garden shed. Additionally there are children's play areas on the well maintained estate.

### **Floorplan**