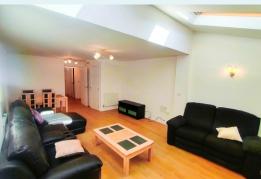

5 bedrooms semi-detached modern house consisting of:

**Ground Floo**r - the ground floor has cloakroom, stunning fitted kitchen, spandrel storage space, an entrance hall leading to spacious lounge with French doors through to the rear garden. The ground floor lounge also benefits from skylight pitched roof windows.