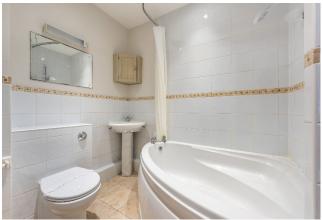

There are two bedrooms; the master has dual aspect bay windows with views over the gardens and its own en-suite shower room with an electric shower unit. Both bedrooms are carpeted in a high-quality, neutral grey colour. There is a separate bathroom with a large, corner tub and an electric shower unit over it.