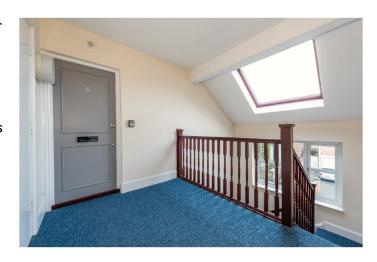

From the street a secure, coded entry door leads into the communal hallway. Stairs to the second floor are light and well-lit at night. In the large landing area there is a small storage cupboard adjacent to the flat's front door. Entering the front door brings you into the hallway from which all rooms are accessed. There is a heated cupboard that houses the washing machine and provides valuable storage.