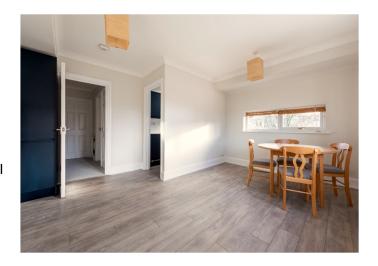

The living room features dual-aspect windows with views towards the front and over the communal gardens. New laminate flooring is complemented by neutral décor. A storage cupboard houses the built-in freezer. To one side is the separate kitchen, newly installed with a range of floor and wall units under white marble surfaces. Built-in appliances include a fridge, dishwasher, gas hob and fan oven. White ceramic sink with chrome bridge-style taps.