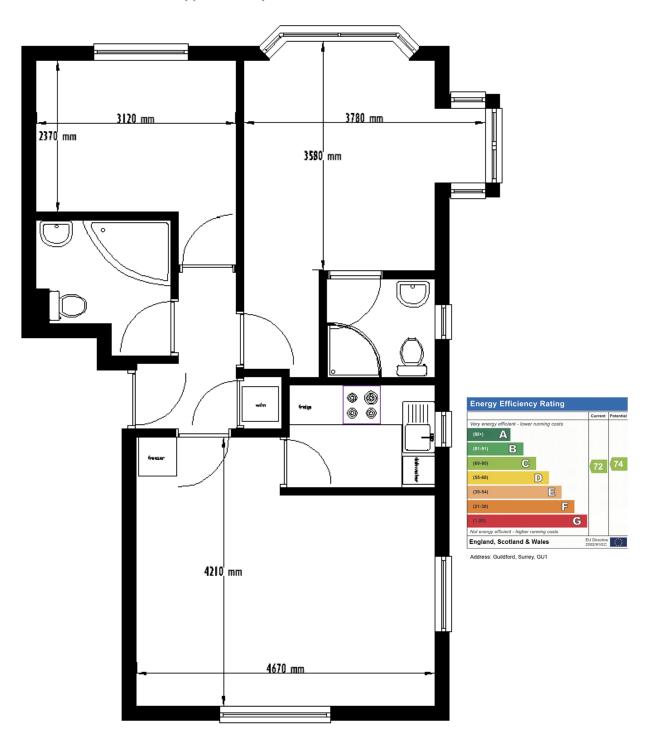

## 6 Ashdown House, Sydney Road, Guildford

Gross internal area approx 56 square meters

This floorplan has been prepared for illustrative purposes only and should not be relied upon for exact dimensions.