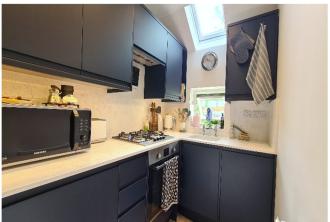

The living room features dual-aspect windows with views towards the front and over the communal gardens. New laminate flooring is complemented by neutral décor. A storage cupboard houses the built-in freezer. To one side is the separate kitchen, newly installed with a range of floor and wall units under white marble surfaces. Built-in appliances include a fridge, dishwasher, gas hob and fan oven. White ceramic sink with chrome bridge-style taps.