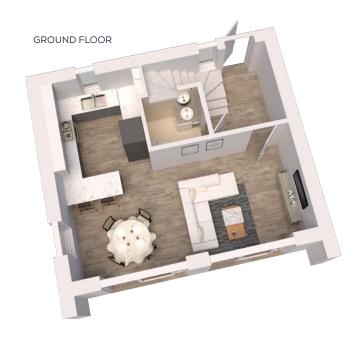

#### FOUR BEDROOM SEMI-DETACHED TOWNHOUSE

PLOTS: 5, 6, 7, 8, 9, 10, 11, 12

#### **GROUND FLOOR**

**Living / Dining Room** 20'9" x 10'5" (6.40m x 3.23m)

Kitchen

8'5" x 6'6" (2.60m x 2.02m)

wc