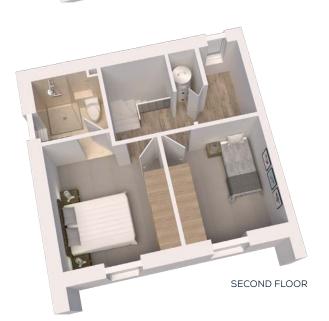

#### **SECOND FLOOR**

Bedroom 3

12'5" x 9'9" (3.83m x 3.03m)

Bedroom 4

10'8" x 8'3" (3.30m x 2.54m)

**Utility / Plant room** 11'4" x 6'8" (3.49m x 2.10m)

**Bathroom** 

All measurements have been taken from plans and are to the maximum and whilst every effort has been made to ensure their accuracy, these cannot be guaranteed.