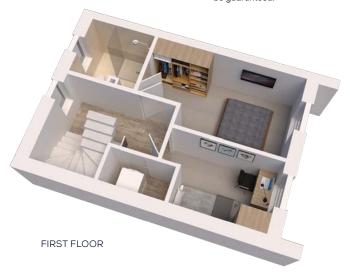

#### THREE BEDROOM TOWNHOUSE

PLOTS: 13, 14, 15, 18, 19

#### **FIRST FLOOR**

**Bedroom 1 with ensuite** 14'2" x 14'5" (4.34m x 4.44m)

Plant room

8'0" x 4'9" (2.46m x 1.51m)

**Ensuite** 