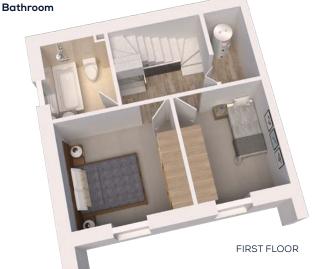

#### **FIRST FLOOR**

Bedroom 1 with ensuite 12'3" x 11'2" (3.75m x 3.44m)

**Bedroom 2** 11'0" x 11'2" (3.38m x 3.44m)

Study

8'3" x 5'3" (2.56m x 1.64m)

**Ensuite** 