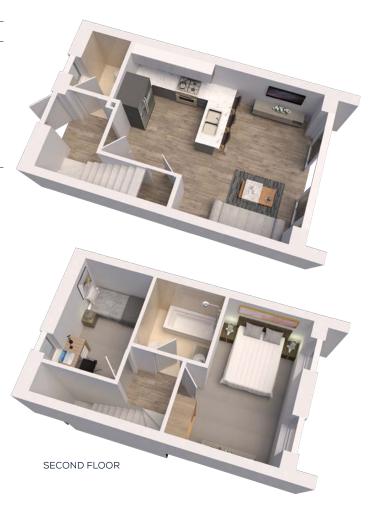

#### **GROUND FLOOR**

**Kitchen / Living / Dining Room** 18'4" x 16'4" (5.63m x 5.02m) **WC** 

#### **FIRST FLOOR**

**Bedroom 1 with ensuite** 16'1" x 9'05" (4.92m x 2.76m) **Bedroom 2** 9'8" x 7'0" (3.00m x 2.16m)

Ensuite

#### **SECOND FLOOR**

**Bedroom 3** 15'6" x 9'0" (4.76m x 2.75m)

**Bedroom 4** 16'5" x 7'0" (5.04m x 2.16m)

Bathroom

All measurements have been taken from plans and are to the maximum and whilst every effort has been made to ensure their accuracy, these cannot be guaranteed.