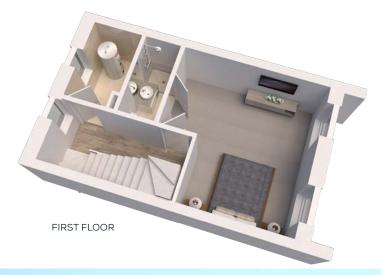

#### **FIRST FLOOR**

**Bedroom 1 with ensuite** 14'2" x 14'5" (4.34m x 4.44m)

Plant room

8'0" x 4'9" (2.46m x 1.51m)

**Ensuite** 