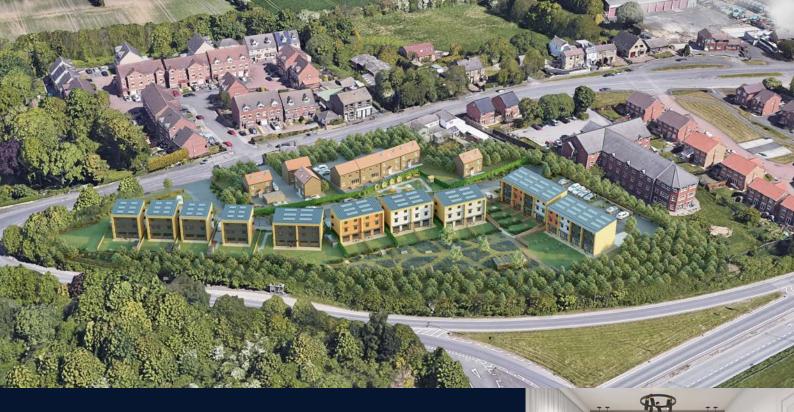

# SPRING MEADOW

**DRIGHLINGTON • WEST YORKSHIRE • BD11 1ED** 

#### **PASSIVE NEW HOMES FROM PUREHAUS**

A LIMITED NUMBER OF JUST TWENTY 3 & 4 BEDROOM TOWNHOUSES, SEMI-DETACHED AND DETACHED ECO HOMES.

## WELCOME TO A NEW WAY OF LIVING

Each home at Spring Meadow has been designed with many innovative and technological eco-friendly features to create homes that will entirely change the way you live, including triple glazed windows, a smart renewable hot water and electrical supply, solar panels and an air purification system.