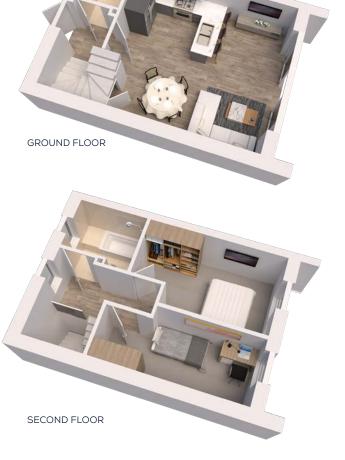

#### THREE BEDROOM TOWNHOUSE

PLOTS: 13, 14, 15, 18, 19

#### **GROUND FLOOR**

**Kitchen / Living Area** 19'0" x 14'5" (5.82m x 4.44m) wc

#### **SECOND FLOOR**

**Bedroom 2** 14'5" x 9'0" (4.44m x 2.75m)

Bedroom 3

11'2" x 7'2" (3.42m x 2.20m)

**Bathroom** 

All measurements have been taken from plans and are to the maximum and whilst every effort has been made to ensure their accuracy, these cannot be guaranteed.