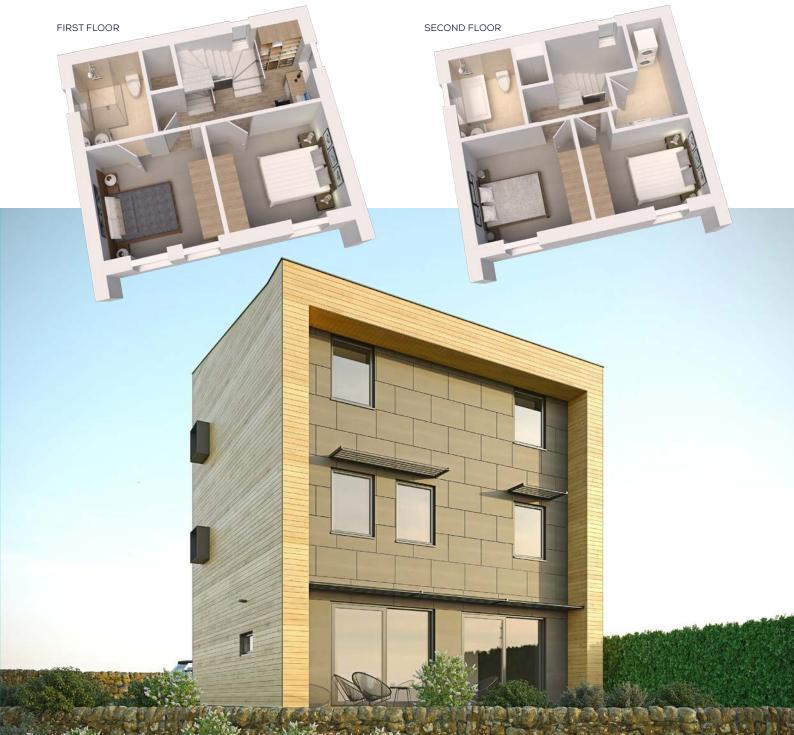

#### FOUR BEDROOM SEMI-DETACHED TOWNHOUSE

PLOTS: 5, 6, 7, 8, 9, 10, 11, 12

#### **FIRST FLOOR**

Bedroom 2

11'7" x 10'5" (3.58m x 3.23m)

Bedroom 3

10'5" x 8'8" (3.23m x 2.71m)

#### **SECOND FLOOR**

Bedroom 1 with ensuite 12'1" x 10'7" (3.71m x 3.28m)

**Bedroom 4** 10'5" x 9'8" (3.23m x 3.00m)

**Ensuite** 

All measurements have been taken from plans and are to the maximum and whilst every effort has been made to ensure their accuracy, these cannot be guaranteed.