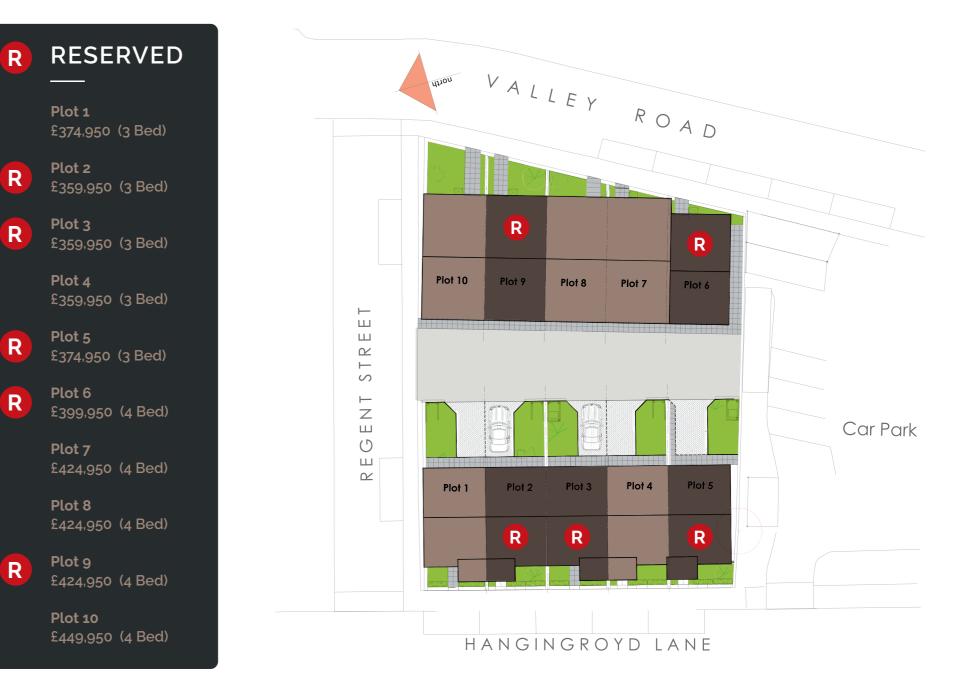

### Site Plan with Plots

Regent Street Hebden Bridge West Yorkshire HX7 7DD **Prices from £359,950** 

50° reserved

و المعالی )