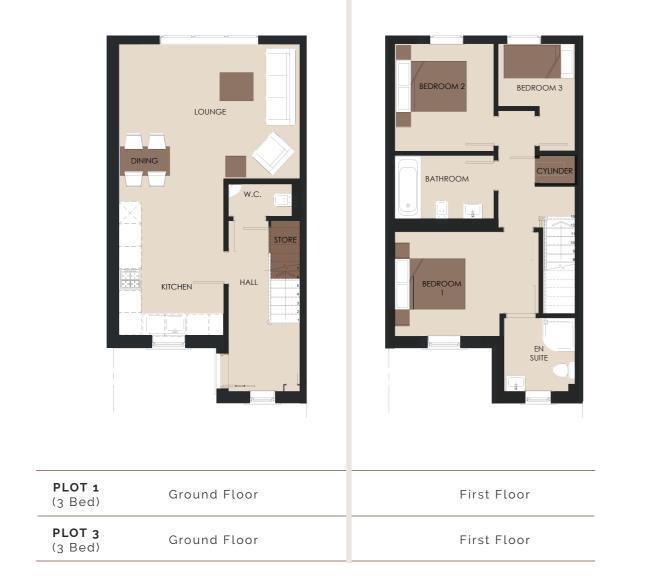

## Floor Plans

PLO (3B) (3B) (3B) PLC (3B)

| <b>LOT 2</b><br>Bed) | Ground Floor | First Floor |
|----------------------|--------------|-------------|
| LOT 4<br>Bed)        | Ground Floor | First Floor |
| LOT 5<br>Bed)        | Ground Floor | First Floor |