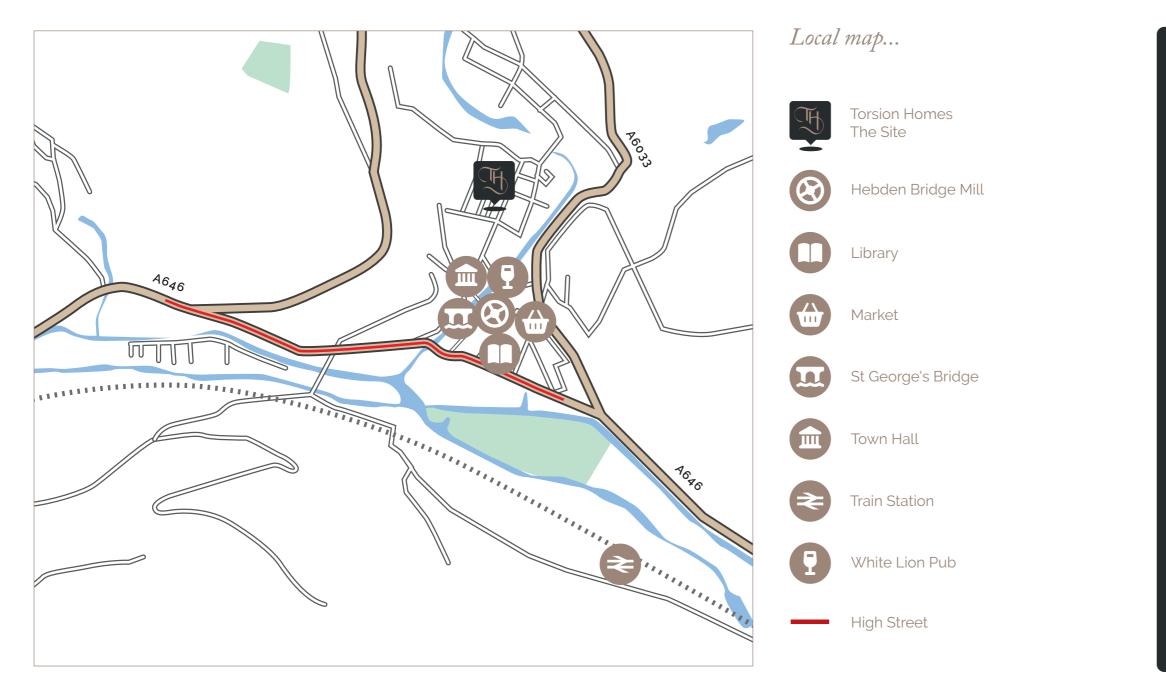

d freedom of its community. There is a myriad of genres of cafes and restaurants. There is a good number of specialist shops; if ever you want to purchase a gift then Hebden Bridge is the place for you. There's a theatre, a cinema and a live-music nightclub as well as good pubs and bars.

Wander the creative, bohemian streets of Hebden Bridge, and you can feel the influence of the writers and artists who flocked to the town around the 70s and 80s. From artisan shops and inspiring galleries to organic pavement cafés and charming picture houses, the town is justifiably proud of its artistic identity. Just a few minutes away you will find pretty wooded valleys and picturesque heather moorland ensuring a perfect blend of modern living in a historic setting.



#### It's all about location...



### Site Plan with Plots



## Floor Plans



PLO (3B) (3B) (3B) PLC (3B)



| <b>LOT 2</b><br>Bed) | Ground Floor | First Floor |
|----------------------|--------------|-------------|
| LOT 4<br>Bed)        | Ground Floor | First Floor |
| LOT 5<br>Bed)        | Ground Floor | First Floor |



#### Floor Plans







**PLOT 6** (4 Bed) Ground Floor First Floor Second Floor



#### Floor Plans



# Key Features

Located in the heart of Hebden Bridge

 Crafted from Witton Fell natural sandstone quarried in the Yorkshire Dales

 Set under a natural slate roof

 Energy Efficient EPC B Rated

 Transport and Train Links to Major conurbations







#### Live in style

"At Torsion Homes, we are dedicated to creating homes that blend timeless charm with modern luxury. Our development in Hebden