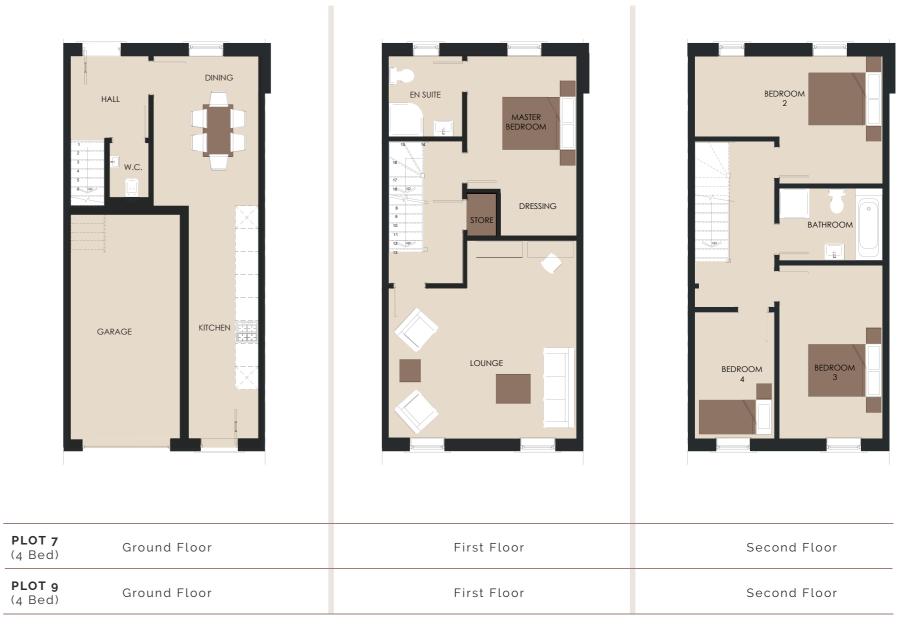

the writers and artists who flocked to the town around the 70s and 80s. From artisan shops and inspiring galleries to organic pavement cafés and charming picture houses, the town is justifiably proud of its artistic identity. Just a few minutes away you will find pretty wooded valleys and picturesque heather moorland ensuring a perfect blend of modern living in a historic setting.



#### It's all about location...



### Site Plan with Plots



## Floor Plans



PLO (3B) (3B) (3B) PLC (3B)



| <b>LOT 2</b><br>Bed) | Ground Floor | First Floor |
|----------------------|--------------|-------------|
| LOT 4<br>Bed)        | Ground Floor | First Floor |
| LOT 5<br>Bed)        | Ground Floor | First Floor |



#### Floor Plans







**PLOT 6** (4 Bed) Ground Floor First Floor Second Floor



#### Floor Plans



# Key Features

Located in the heart of Hebden Bridge

 Crafted from Witton Fell natural sandstone quarried in the Yorkshire Dales

 Set under a natural slate roof

 Energy Efficient EPC B Rated

 Transport and Train Links to Major conurbations







#### Live in style

"At Torsion Homes, we are dedicated to creating homes that blend timeless charm with modern luxury. Our development in Hebden Bridge offers beautifully designed properties in one of West Yorkshire's most desirable towns, providing comfort, style, and a true sense of community."

Ian Worthington (Member of the Chartered Institute of Builders) Managing Director Torsion Homes

Imagery shown is representative and the furniture, fixtures and fittings are for visual representation only and are not included