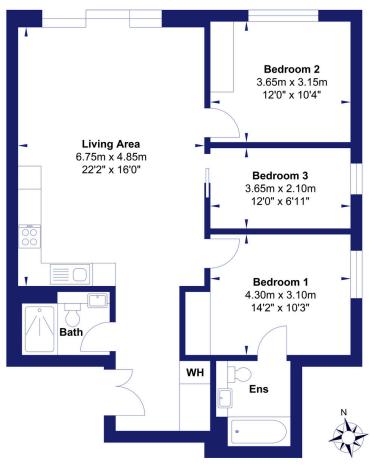

Gross Internal Floor Area: 85.85 m2 ... 924 ft2

Whilst every attempt has been made to ensure the accuracy of the floor plan contained here, measurements of doors, windows, rooms and any other items are approximate and no responsibility is taken for any error, omis-statement. This plan is for illustrative purposes only and should be used as such by any prospective purchaser. The services, systems and appliances shown have not been tested and no guarantee as to their operatiolity or efficiency can be given.

For Sale-Lillie Square, London, SW6

Approximate Internal Area 924 Sq Ft

Enquiry info@dibbsinternational.com