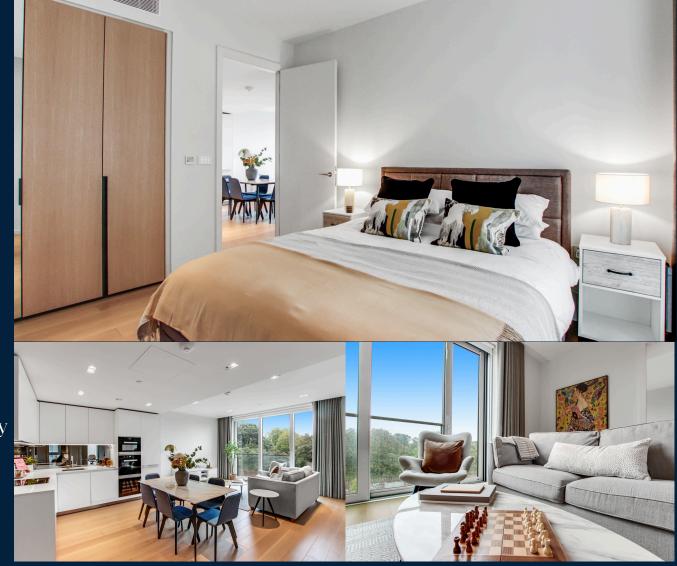

## Key Features:

- Two Spacious Bedrooms Principal bedroom with en-suite
- Versatile Study Ideal as a home office or guest bedroom
- Open-Plan Living Area Bright and airy, perfect for modern living
- Modern Bulthaup Kitchen Integrated Miele appliances
- Luxury Finishes Underfloor heating, comfort cooling, and engineered timber floors
- Juliet Balcony Serene views over landscaped gardens
- Private Residents' Clubhouse Pool, spa, gym, cinema, lounge and business facilities
- 24-Hour Concierge & Security
- Secure Underground Parking Available Separately (Guide: £30,000)