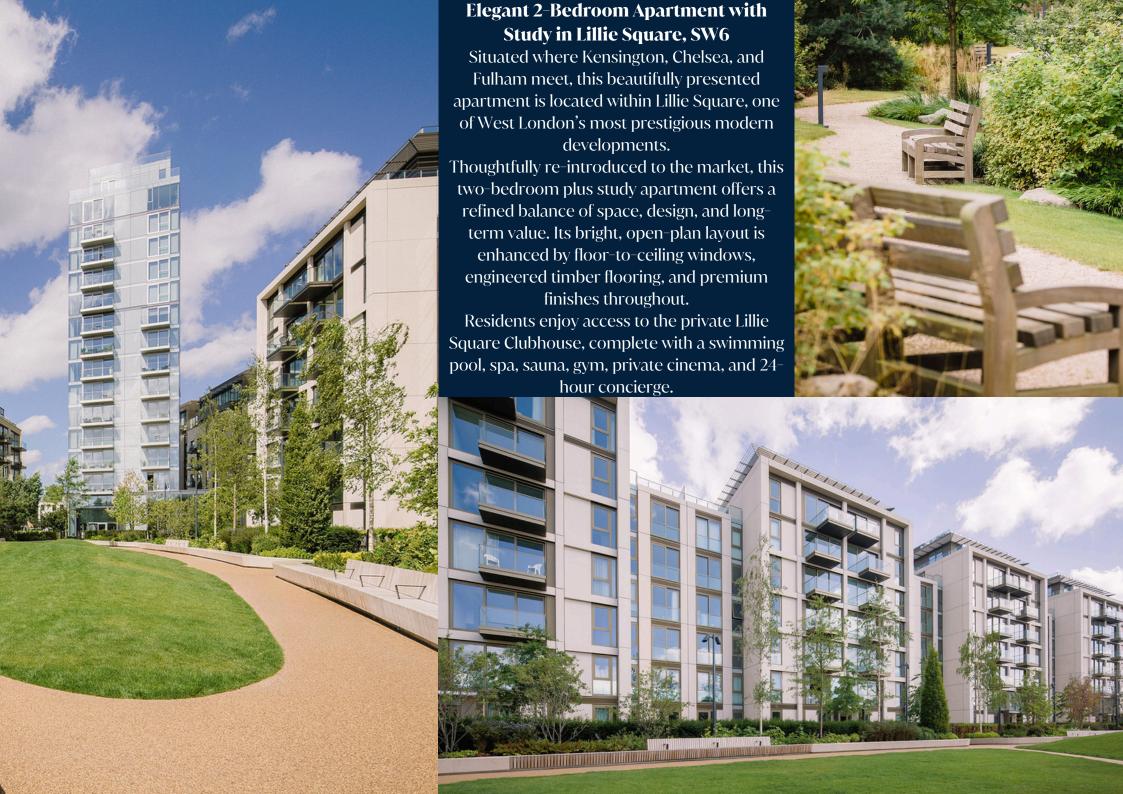

For Sale-Lillie Square, London, SW6

Price -£1,250,000 (Offers in Excess) Underground parking available by separate negotiation – Guide: £30,000

## Location:

Lillie Square is conveniently positioned for West Brompton and Earl's Court stations, offering fast access to central London via the District, Piccadilly, and Overground lines. Cultural landmarks such as the Royal Albert Hall, Natural History Museum, and Chelsea Design Centre are all within easy reach. This address also sits on the edge of the Earl's Court regeneration zone, one of the capital's most ambitious development masterplans, with future investment set to transform the area's value and appeal.