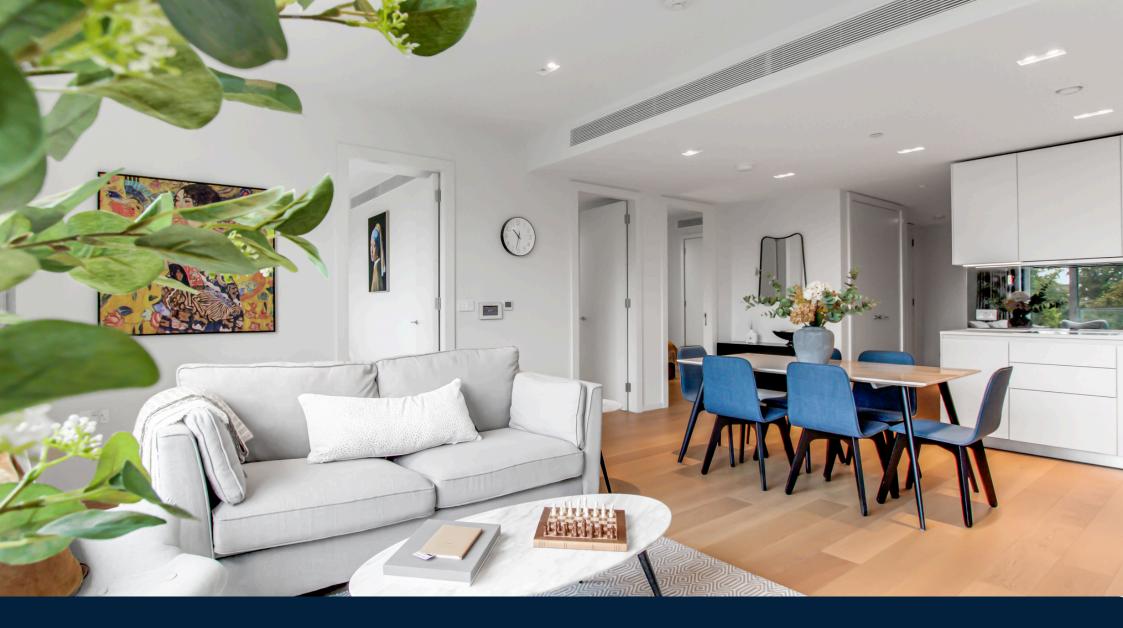

## Key Features:

- Two Spacious Bedrooms Principal bedroom with en-suite
- Versatile Study Ideal as a home office or guest bedroom
- Open-Plan Living Area Bright and airy, perfect for modern living
- Modern Bulthaup Kitchen Integrated Miele appliances
- Luxury Finishes Underfloor heating, comfort cooling, and engineered timber floors
- Juliet Balcony Serene views over landscaped gardens
- Private Residents' Clubhouse Pool, spa, gym, cinema, lounge and business facilities
- 24-Hour Concierge & Security
- Secure Underground Parking Available Separately (Guide: £30,000)