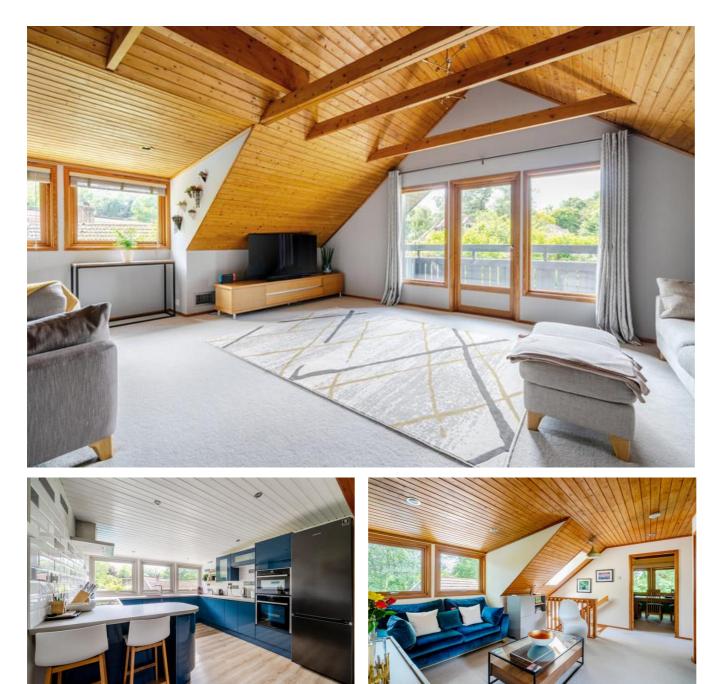

Built in 1981 and fastidiously maintained since, the environmental credentials of this stunning detached house include triple glazing and two air source heat pumps. Designed to be warm and cosy in the winter and cool in the summer, the property features air conditioning and a lovely west-facing balcony off the lounge.

The "upside down" layout works really well, with a large, welcoming entrance hallway giving access to five ground floor bedrooms, all of which are doubles, a modern and surprisingly large Jack and Jill ensuite shower, refitted family bathroom and a useful utility room. On the first floor are two very generous reception rooms either side of the wonderful kitchen / family room with high spec integrated appliances. There's also a cloakroom/ wc.