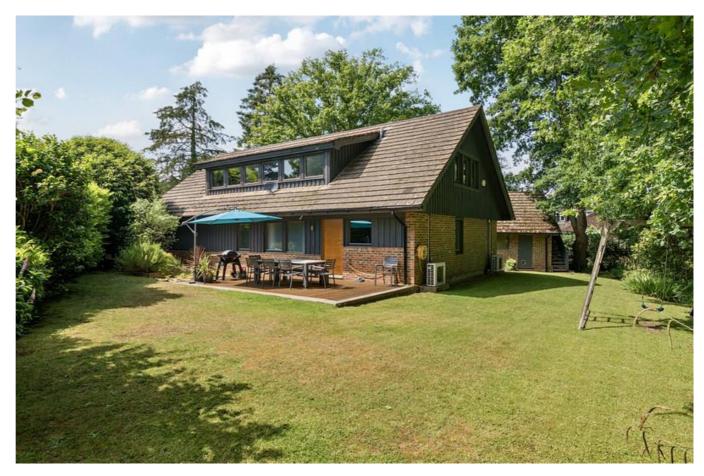

# Melrose Place, Storrington, RH20 3HH

Standing in secluded, mature gardens of almost a third of an acre, this Scandinavian designed property offers flexible, family friendly accommodation on the edge of the village, backing onto paddocks and with wonderful country walks almost from the front door.

Built in 1981 and fastidiously maintained since, the environmental credentials of this stunning detached house include triple glazing and two air source heat pumps. Designed to be warm and cosy in the winter and cool in the summer, the property features air conditioning and a lovely west-facing balcony off the lounge.

There's a lovely calmness to the property, combined with plenty of space for children to play or for adults to relax with family and friends. Outside, the double garage features a room above, accessed via an external staircase and this would make a great home office, games room or teen den.