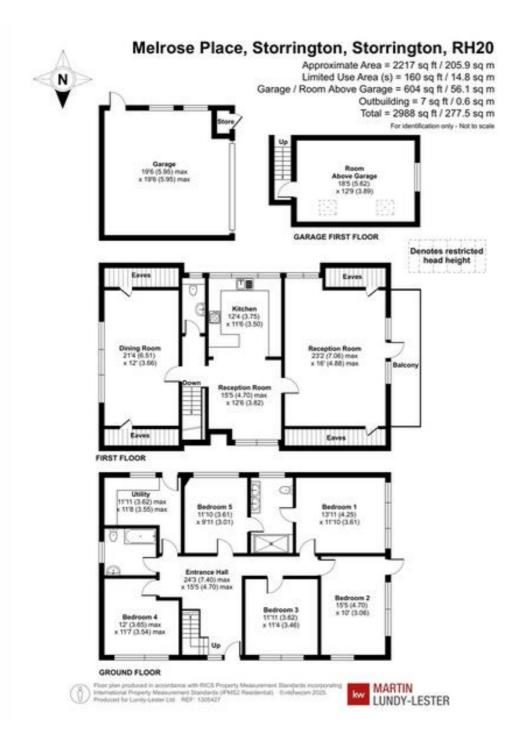

# Melrose Place, Storrington, RH20 3HH

Standing in secluded, mature gardens of almost a third of an acre, this Scandinavian designed property offers flexible, family friendly accommodation on the edge of the village, backing onto paddocks and with wonderful country walks almost from the front door.

Built in 1981 and fastidiously maintained since, the environmental credentials of this stunning detached house include triple glazing and two air source heat pumps. Designed to be warm and cosy in the winter and cool in the summer, the property features air conditioning and a lovely west-facing balcony off the lounge.

The "upside down" layout works really well, with a large, welcoming entrance hallway giving access to five ground floor bedrooms, all of which are doubles, a modern and surprisingly large Jack and Jill ensuite shower, refitted family bathroom and a useful utility room. On the first floor are two very generous reception rooms either side of the wonderful kitchen / family room with high spec integrated appliances. There's also a cloakroom/ wc.

There's a lovely calmness to the property, combined with plenty of space for children to play or for adults to relax with family and friends. Outside, the double garage features a room above, accessed via an external staircase and this would make a great home office, games room or teen den.