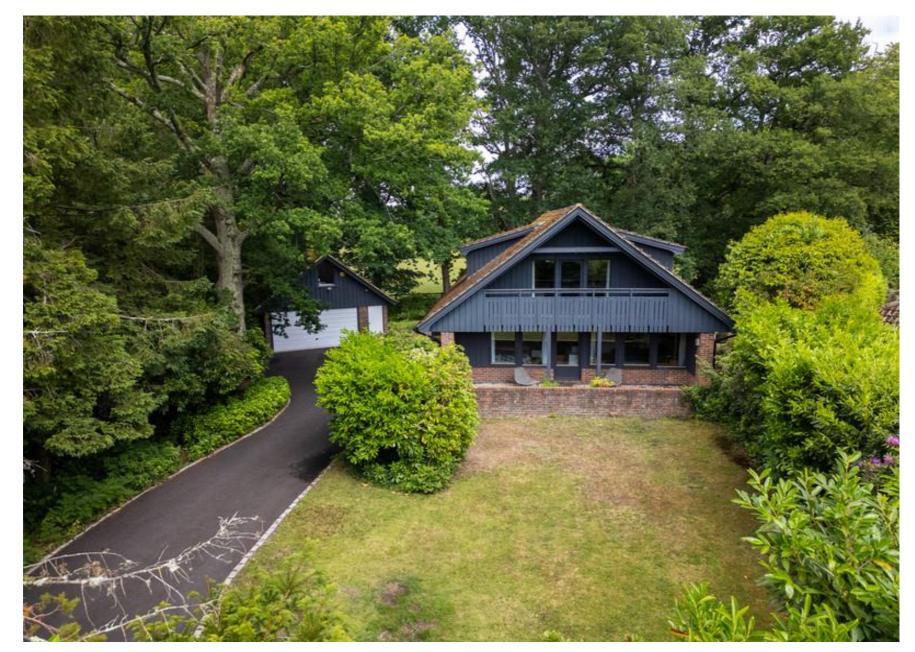

# Melrose Place, Storrington, RH20 3HH

Standing in secluded, mature gardens of almost a third of an acre, this Scandinavian designed property offers flexible, family friendly accommodation on the edge of the village, backing onto paddocks and with wonderful country walks almost from the front door.

Built in 1981 and fastidiously maintained since, the environmental credentials of this stunning detached house include triple glazing and two air source heat pumps. Designed to be warm and cosy in the winter and cool in the summer, the property features air conditioning and a lovely west-facing balcony off the lounge.

There's a lovely calmness to the property, combined with plenty of space for children to play or for adults to relax with family and friends. Outside, the double garage features a room above, accessed via an external staircase and this would make a great home office, games room or teen den.