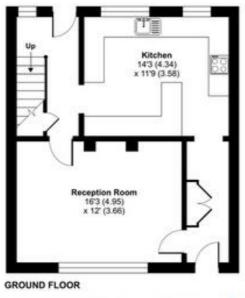

#### Furze Common Road, RH20

Approximate Area = 1022 sq ft / 94.9 sq m For identification only - Not to scale

FIRST FLOOR

Floor plan produced in accordance with RLCS Property Measurement Blandards Incorpo Momational Property Measurement Standards (IPMS2 Reademini). 6 nt/hecom 2015. Produced In Landy-Landar Ltd. REF. 1204822