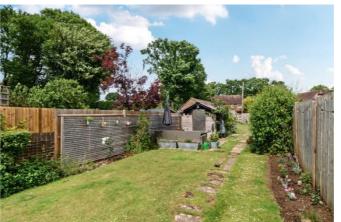

The current owners have updated the bathroom, replaced most of the windows, the front door and created offroad parking for two cars, albeit you'd need to apply for permission to drop the kerb in order to use it as a driveway. A garage will be found in a nearby block. The rear garden is over 130ft long, with two patio seating areas, a timber shed, log store and greenhouse. Children will love playing on the large lawn whilst adults relax or socialise with friends. A chunky timber gate at the end of the garden opens onto High Bar Lane, making this perfect for heading out on long walks with the dog or popping to one of two playparks close by.