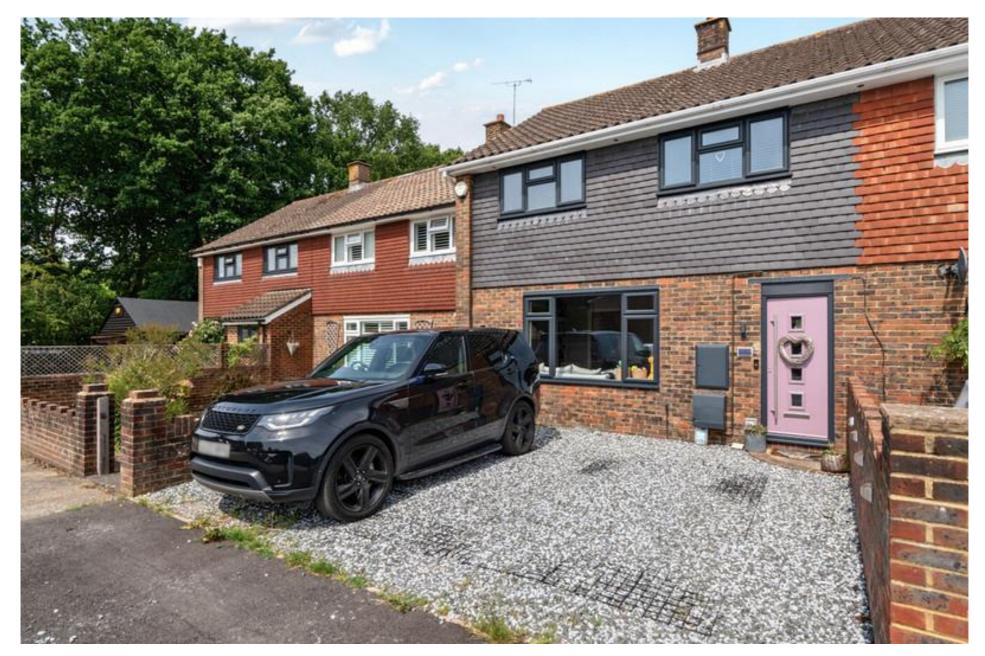

## Furze Common Road, Thakeham, RH20 3EG

With three double bedrooms, this bright and airy family home sits at the head of a cul-de-sac in the friendly, welcoming village of Thakeham. The living room features a woodburner and the large kitchen has a breakfast bar with space for the whole family to sit together.

The current owners have updated the bathroom, replaced most of the windows, the front door and created offroad parking for two cars, albeit you'd need to apply for permission to drop the kerb in order to use it as a driveway. A garage will be found in a nearby block. The rear garden is over 130ft long, with two patio seating areas, a timber shed, log store and greenhouse. Children will love playing on the large lawn whilst adults relax or socialise with friends. A chunky timber gate at the end of the garden opens onto High Bar Lane, making this perfect for heading out on long walks with the dog or popping to one of two playparks close by.