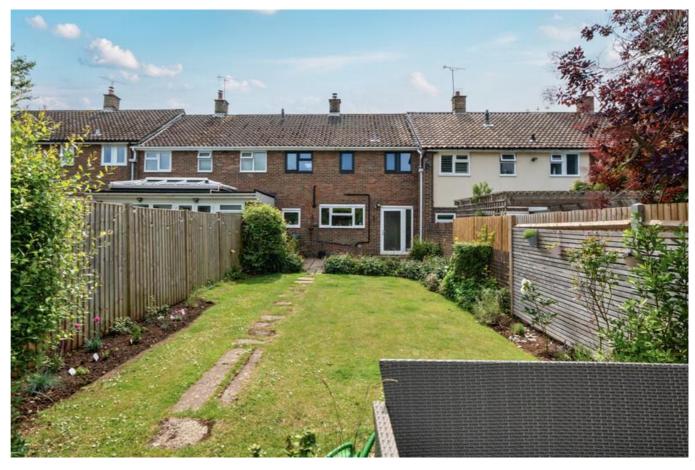

The current owners have updated the bathroom, replaced most of the windows, the front door and created offroad parking for two cars, albeit you'd need to apply for permission to drop the kerb in order to use it as a driveway. A garage will be found in a nearby block. The rear garden is over 130ft long, with two patio seating areas, a timber shed, log store and greenhouse. Children will love playing on the large lawn whilst adults relax or socialise with friends. A chunky timber gate at the end of the garden opens onto High Bar Lane, making this perfect for heading out on long walks with the dog or popping to one of two playparks close by.