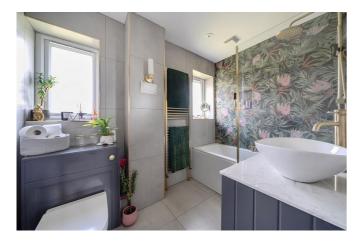

The current owners have updated the bathroom, replaced most of the windows, the front door and created offroad parking for two cars, albeit you'd need to apply for permission to drop the kerb in order to use it as a driveway. A garage will be found in a nearby block. The rear garden is over 130ft long, with two patio seating areas, a timber shed, log store and greenhouse. Children will love playing on the large lawn whilst adults relax or socialise with friends. A chunky timber gate at the end of the garden opens onto High Bar Lane, making this perfect for heading out on long walks with the dog or popping to one of two playparks close by.