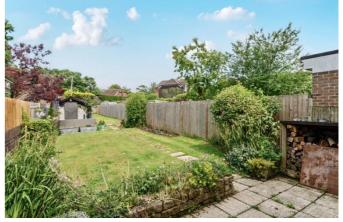

The current owners have updated the bathroom, replaced most of the windows, the front door and created offroad parking for two cars, albeit you'd need to apply for permission to drop the kerb in order to use it as a driveway. A garage will be found in a nearby block. The rear garden is over 130ft long, with two patio seating areas, a timber shed, log store and greenhouse. Children will love playing on the large lawn whilst adults relax or socialise with friends. A chunky timber gate at the end of the garden opens onto High Bar Lane, making this perfect for heading out on long walks with the dog or popping to one of two playparks close by.