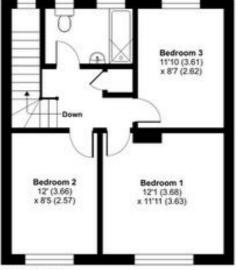

#### Furze Common Road, RH20

Approximate Area = 1022 sq ft / 94.9 sq m For identification only - Not to scale

FIRST FLOOR

Floor plan produced in accordance with RLCS Property Measurement Blandards Incorpo Momational Property Measurement Standards (IPMS2 Reademini). 6 nt/hecom 2015. Produced In Landy-Landar Ltd. REF. 1204822