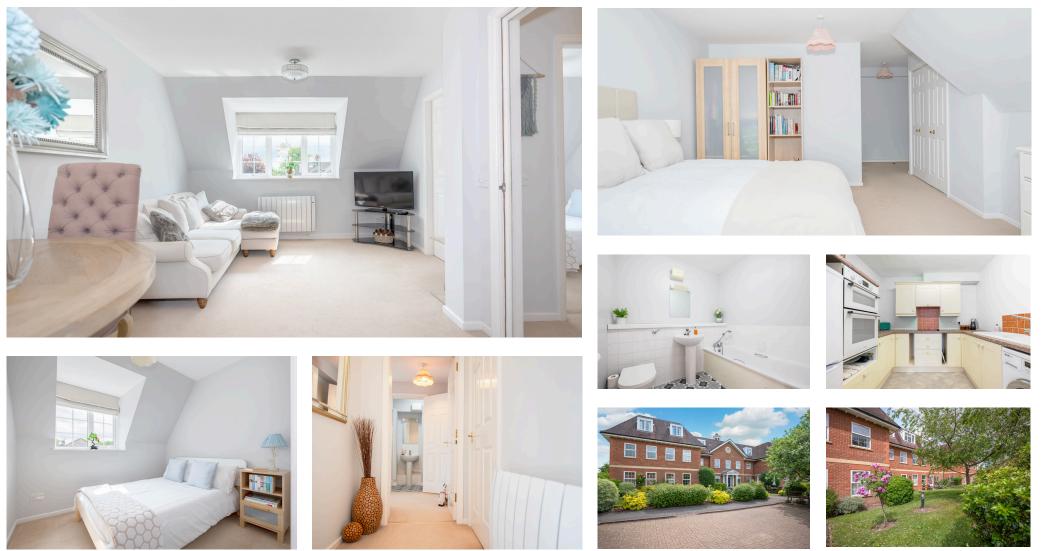

### INSIDE

- The communal hall with the post area leads to the stairs and a lift.
- The main sitting room is bright and spacious, with views over the village ROOFTOPS AND HAS SPACE FOR COMFORTABLE SEATING TOGETHER WITH A DINING TABLE.
- The kitchen has simple cream cupboards, a ceramic sink, a fitted eye level oven & grill. An electric hob and a space for a washing machine (which can be INCLUDED).
- The large master bedroom suite has lots of space and has built in wardrobes. THE ENSUITE HAS A SHOWER AND TOILET.
- The separate smaller second bedroom makes this flat ideal for someone who EITHER WORKS FROM HOME. OR WHO HAS OCCASIONAL VISITORS TO STAY OR ALTERNATIVELY COULD BE USED AS A SEPARATE DINING ROOM.

### OUTSIDE

- BUILT IN 1989 THIS PRESTIGIOUS DEVELOPMENT OF ONE & TWO BEDROOM FLATS HAVE BEEN VERY WELL KEPT. WITH COMMUNAL GARDENS AND AMPLE FREE PARKING IN THE COURTYARD OUTSIDE.
- LOCATED TUCKED BACK. BUT OPPOSITE THE CRICKET PITCH AND VILLAGE HALL, IT IS A BEAUTIFUL SPOT TO ENJOY THE QUIET BIRDLIFE AND VILLAGE SOUNDS.
- THERE IS A MIX OF HOMEOWNERS IN THE BUILDING, MANY WORKING EITHER FULL OR PART TIME AND SOME RETIRED, THE COMMON THEME IS THAT THEY LOVE THE COMMUNITY ATMOSPHERE. ACCESS TO THE VILLAGE AND MOST IMPORTANTLY THE PEACE AND QUIET.