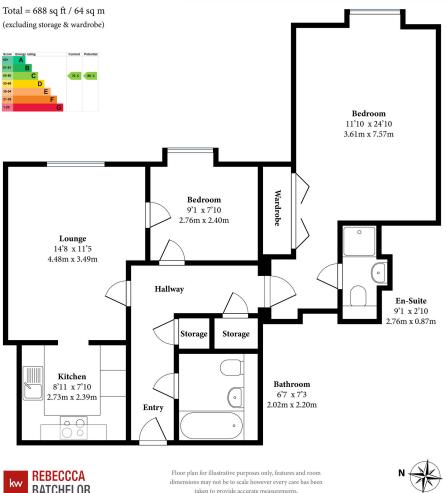

# WARNHAM, WEST SUSSEX

THIS BRIGHT WELL CARED FOR 2-BEDROOM, SECOND FLOOR FLAT HAS A VERY LARGE MASTER BEDROOM AND A SMALLER SECOND BEDROOM. Located in the heart of warnham village. The development is set within well maintained private grounds, free parking, and Easily accessible to all the amenities of the village. **Approximate Gross Internal Area** 

### INSIDE

- The communal hall with the post area leads to the stairs and a lift.
- The main sitting room is bright and spacious, with views over the village ROOFTOPS AND HAS SPACE FOR COMFORTABLE SEATING TOGETHER WITH A DINING TABLE.
- The kitchen has simple cream cupboards, a ceramic sink, a fitted eye level oven & grill. An electric hob and a space for a washing machine (which can be INCLUDED).
- The large master bedroom suite has lots of space and has built in wardrobes. THE ENSUITE HAS A SHOWER AND TOILET.
- The separate smaller second bedroom makes this flat ideal for someone who EITHER WORKS FROM HOME. OR WHO HAS OCCASIONAL VISITORS TO STAY OR ALTERNATIVELY COULD BE USED AS A SEPARATE DINING ROOM.