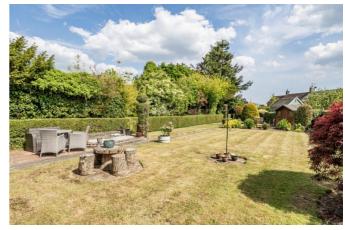

## The Sands, Ashington, RH20 3LQ

Chain free, this mature three bedroom semi detached house offers 1150 sq ft of living space and a fabulous rear garden which is more than 100ft long.

Situated in the friendly, welcoming village of Ashington, this mature family home has driveway parking for a couple of cars and a small front garden. There are three reception rooms, including a dual aspect lounge, a dining room and a lean to conservatory overlooking the stunning rear garden. The kitchen is a galley style and gives access to a rear lobby with two store rooms and a downstairs toilet. There's plenty of scope for the ground floor space to be remodelled and extended, subject to the usual consents being obtained. Upstairs, all three bedrooms will take a double, the main featuring a range of fitted furniture. The bathroom is clean and very usable, if a little dated.