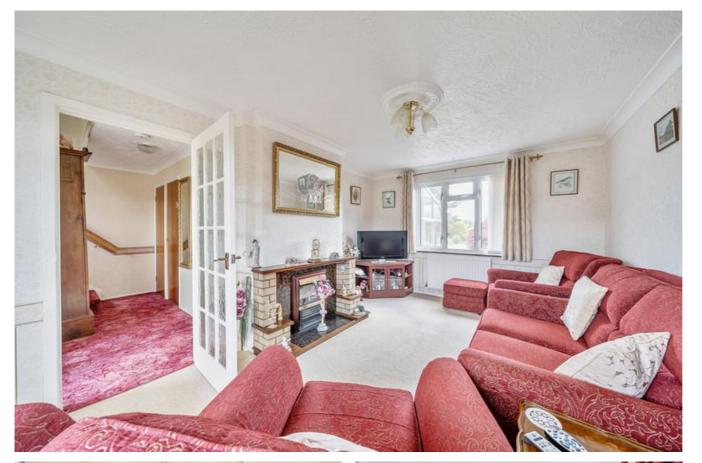

## The Sands, Ashington, RH20 3LQ

Chain free, this mature three bedroom semi detached house offers 1150 sq ft of living space and a fabulous rear garden which is more than 100ft long.

Situated in the friendly, welcoming village of Ashington, this mature family home has driveway parking for a couple of cars and a small front garden. There are three reception rooms, including a dual aspect lounge, a dining room and a lean to conservatory overlooking the stunning rear garden. The kitchen is a galley style and gives access to a rear lobby with two store rooms and a downstairs toilet. There's plenty of scope for the ground floor space to be remodelled and extended, subject to the usual consents being obtained. Upstairs, all three bedrooms will take a double, the main featuring a range of fitted furniture. The bathroom is clean and very usable, if a little dated.