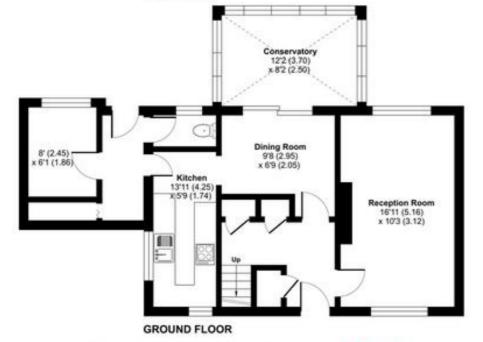

### The Sands, Ashington, Ashington, RH20

Approximate Area = 1152 sq ft / 107 sq m For identification only - Not to scale

FIRST FLOOR

Place plan produced in accordance with RICS Property Measurement Standards incorporating International Property Measurement Standards (PMS2 Residential). Ciris/secon.2025. Produced for Lundy-Laise List. 6(E): 1208008.