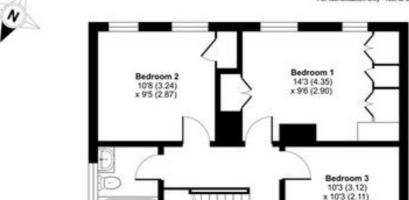

### The Sands, Ashington, Ashington, RH20

Approximate Area = 1152 sq ft / 107 sq m For identification only - Not to scale

FIRST FLOOR

Place plan produced in accordance with RICS Property Measurement Standards incorporating International Property Measurement Standards (PMS2 Residential). Ciris/secon.2025. Produced for Lundy-Laise List. 6(E): 1208008.