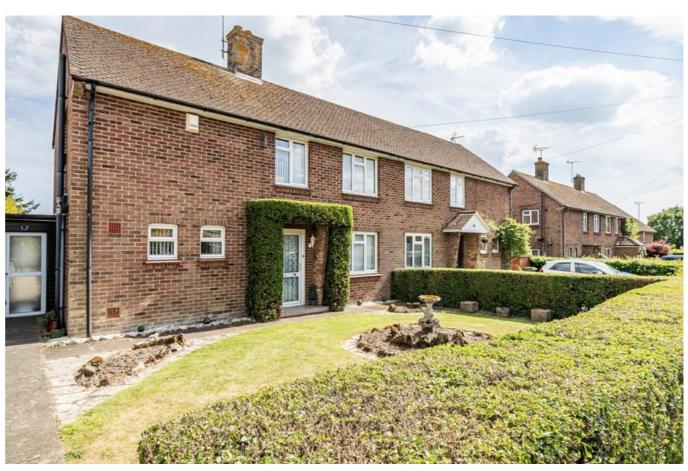

## The Sands, Ashington, RH20 3LQ

Chain free, this mature three bedroom semi detached house offers 1150 sq ft of living space and a fabulous rear garden which is more than 100ft long.

Situated in the friendly, welcoming village of Ashington, this mature family home has driveway parking for a couple of cars and a small front garden. There are three reception rooms, including a dual aspect lounge, a dining room and a lean to conservatory overlooking the stunning rear garden. The kitchen is a galley style and gives access to a rear lobby with two store rooms and a downstairs toilet. There's plenty of scope for the ground floor space to be remodelled and extended, subject to the usual consents being obtained. Upstairs, all three bedrooms will take a double, the main featuring a range of fitted furniture. The bathroom is clean and very usable, if a little dated.