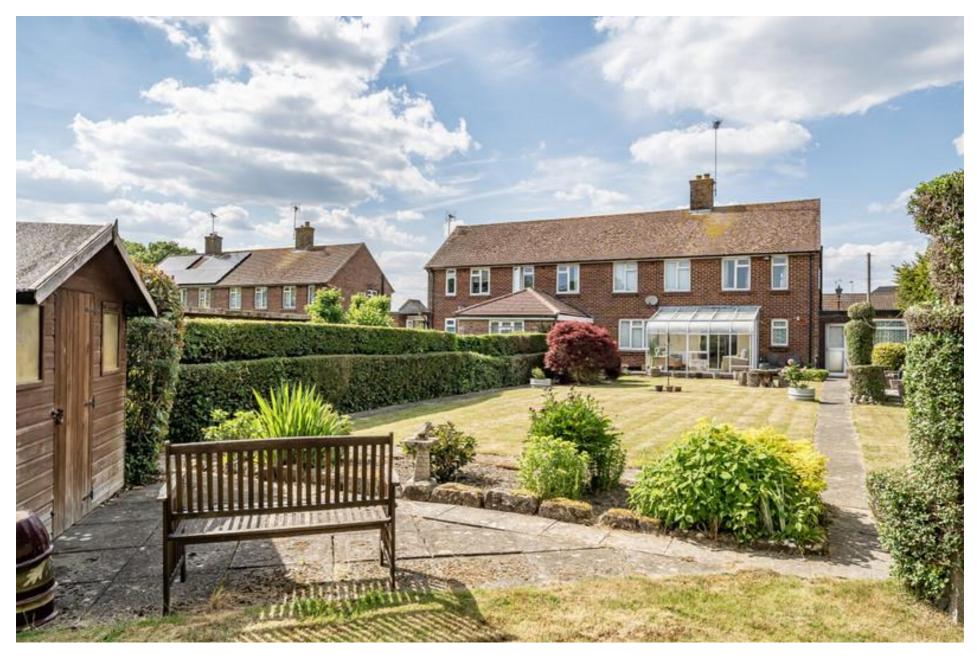

## The Sands, Ashington, RH20 3LQ

Chain free, this mature three bedroom semi detached house offers 1150 sq ft of living space and a fabulous rear garden which is more than 100ft long.

Situated in the friendly, welcoming village of Ashington, this mature family home has driveway parking for a couple of cars and a small front garden. There are three reception rooms, including a dual aspect lounge, a dining room and a lean to conservatory overlooking the stunning rear garden. The kitchen is a galley style and gives access to a rear lobby with two store rooms and a downstairs toilet. There's plenty of scope for the ground floor space to be remodelled and extended, subject to the usual consents being obtained. Upstairs, all three bedrooms will take a double, the main featuring a range of fitted furniture. The bathroom is clean and very usable, if a little dated.