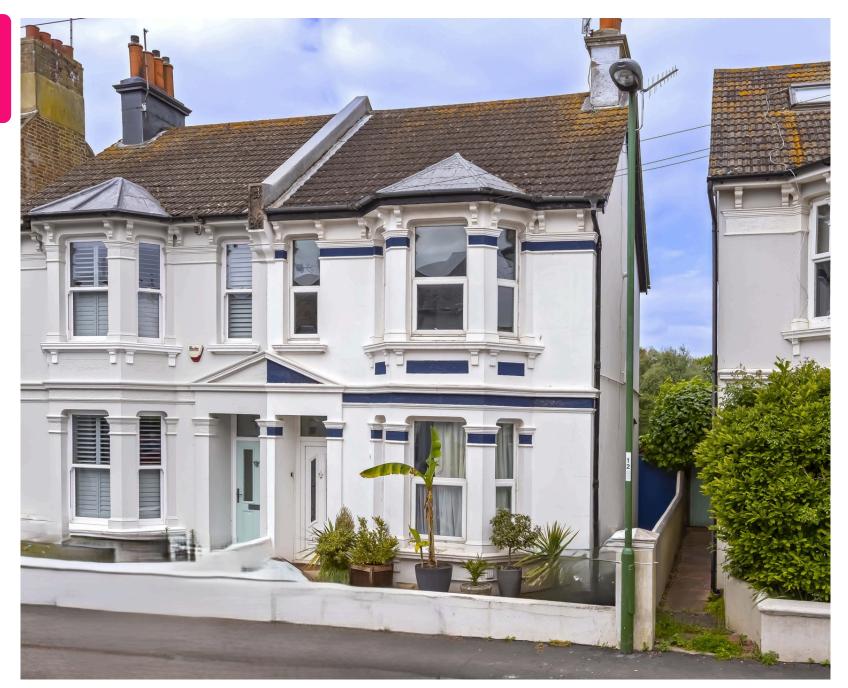

## Victoria Road Shoreham BN43 5WR

- A Beautiful First Floor Flat
- Lovely Bay Fronted Lounge
- Recently Fitted Kitchen/Breakfast Room
- West Facing Garden
- Share of Freehold
- Wonderful Location
- EPC D (Pot. C)

£350,000

Internally, the property is beautifully presented with high ceilings, period features and has been renovated by the current owner.

The renovation has incorporated many upgrades and mainly the stunning kitchen/breakfast room which offers integrated appliances, the lounge is to the front of the building with lovely bay windows, the main bedroom has a wonderful 'Juliet Style' balcony, bedroom two is perfect for a second bedroom and the bathroom is a white suite.