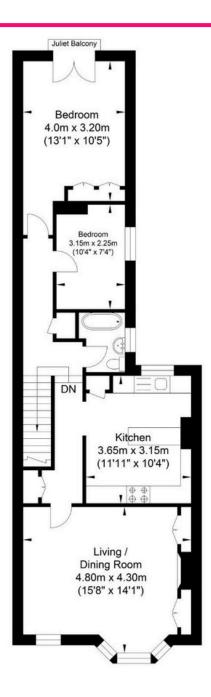

£350,000

Internally, the property is beautifully presented with high ceilings, period features and has been renovated by the current owner.

The renovation has incorporated many upgrades and mainly the stunning kitchen/breakfast room which offers integrated appliances, the lounge is to the front of the building with lovely bay windows, the main bedroom has a wonderful 'Juliet Style' balcony, bedroom two is perfect for a second bedroom and the bathroom is a white suite.

**Externally**, the property benefits from having it's very own West facing garden to the rear.