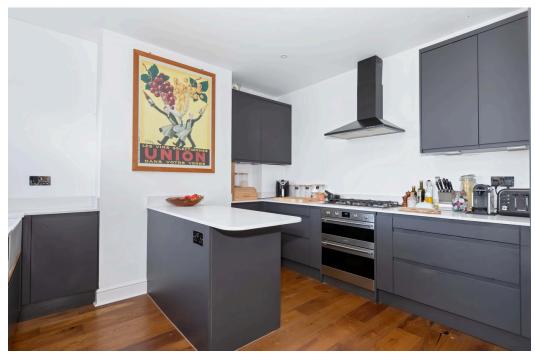

£350,000

Internally, the property is beautifully presented with high ceilings, period features and has been renovated by the current owner.

The renovation has incorporated many upgrades and mainly the stunning kitchen/breakfast room which offers integrated appliances, the lounge is to the front of the building with lovely bay windows, the main bedroom has a wonderful 'Juliet Style' balcony, bedroom two is perfect for a second bedroom and the bathroom is a white suite.