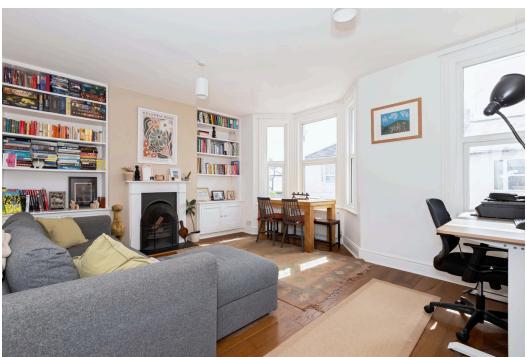

£350,000

Internally, the property is beautifully presented with high ceilings, period features and has been renovated by the current owner.

The renovation has incorporated many upgrades and mainly the stunning kitchen/breakfast room which offers integrated appliances, the lounge is to the front of the building with lovely bay windows, the main bedroom has a wonderful 'Juliet Style' balcony, bedroom two is perfect for a second bedroom and the bathroom is a white suite.