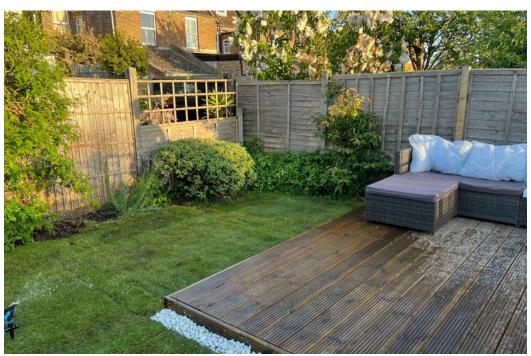

**Externally**, the property benefits from having it's very own West facing garden to the rear.